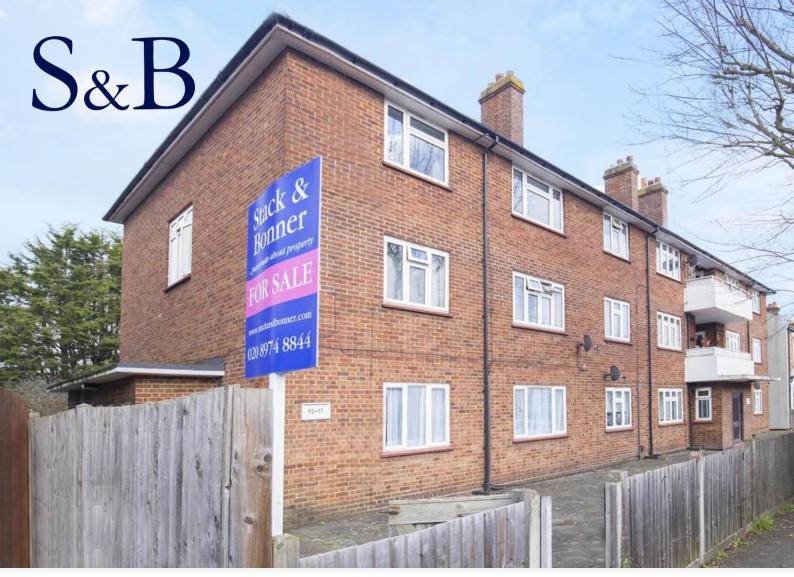

## 2 Bedroom Apartment Ravenscar Road, Surbiton. £324,500 Leasehold

A bright and spacious 2 bedroom apartment located in Ravenscar Road, Tolworth, Surbiton. Located on the 1st Floor, the apartment offers approximately 644 sq ft of internal living space The property benefits from a generous reception room,

separate modern eat-in kitchen, bathroom and a private rear garden.

The property is located close to the amenities with easy access to Surbiton and Kingston town centres, easy access to the A3 and excellent transport links.