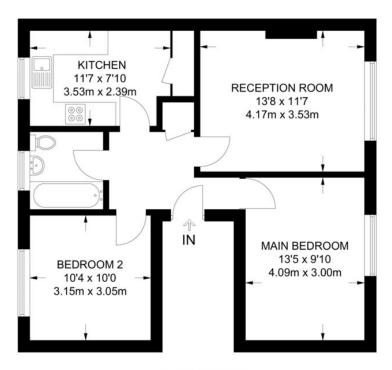

## APPROXIMATE FLOOR AREA = 644 SQ FT / 59.8 SQ M INCLUDING LIMITED USE AREA (9 SQ FT / 0.8 SQ M)

**GROUND FLOOR** 

(NOT SHOWN IN ACTUAL LOCATION / ORIENTATION)

## **FIRST FLOOR**

Whilst every attempt has been made to ensure the accuracy of the floor plan contained here, measurements of doors, windows, rooms and any other items are approximate and no responsibility is taken for any error, omission, or mis-statement. This plan is for illustrative purposes only and should be used as such by any prospective purchaser. The services, systems and appliances shown have not been tested and no guarantee as to their operability or efficiency can be given

- 2 Double Bedroom Apartment
- Spacious Reception Room
- Separate Eat In Kitchen
- 2 Double Bedrooms
- Modern Bathroom
- 1st Floor
- 644 sq ft
- Private Garden
- Chain Free
- Service Charge:
- £780 Per annum
- Council Tax: Band C £1,997.08 Per annum