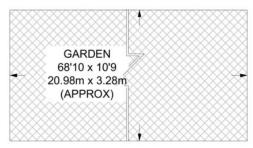

## APPROXIMATE FLOOR AREA = 644 SQ FT / 59.8 SQ M INCLUDING LIMITED USE AREA (9 SQ FT / 0.8 SQ M)

**GROUND FLOOR** 

(NOT SHOWN IN ACTUAL LOCATION / ORIENTATION)

- 2 Double Bedroom Apartment
- Spacious Reception Room
- Separate Eat In Kitchen
- 2 Double Bedrooms
- Modern Bathroom
- 1st Floor
- 644 sq ft
- Private Garden
- Chain Free
- Service Charge:
- £780 Per annum
- Council Tax: Band C £1,997.08 Per annum