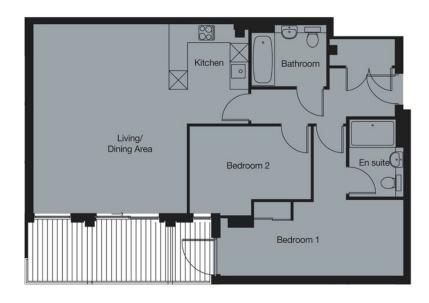

## 2 Bedroom Apartment

| Living / Kitchen  | 6.10m x 6.96m       | 20'0" x 22'10'     |
|-------------------|---------------------|--------------------|
| Bed 1             | 5.91m x 2.45m       | 19'5" x 8'0"       |
| Bed 1             | 3.92m x 2.81m       | 12'11" x 9'3"      |
| Net Internal Area | 82.80m <sup>2</sup> | 891ft2             |
| Balcony Area      | 11.90m <sup>2</sup> | 128ft <sup>2</sup> |

## KINGSTON RIVERSIDE - Trafalgar Building

- 2 Bedroom Riverside Apartment
- Open Plan Living/Kitchen/Dining Room
- 2 Double Bedrooms
- 2 Luxury Bathrooms
- Private Terrace
- 3rd Floor
- 891 sq ft
- Concierge Service
- Lift Service
- Residents Rooftop Garden
- Service Charge: £4,525.54 per annum
- Lease: 1,089 years remaining
- Council Tax: Band F £3,245.24