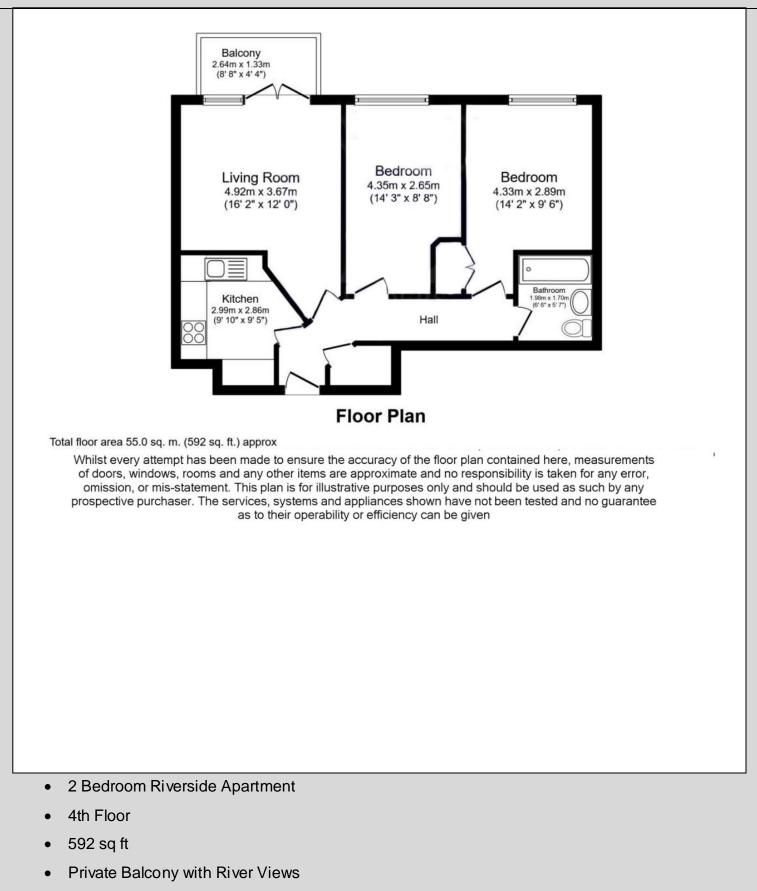

## 2 Bedroom Apartment Charter Quay, Kingston upon Thames Offers in Excess of £500,000 - Share of Freehold

Well presented riverside apartment situated within the exclusive Charter Quay Development. This stunning 2 bedroom, apartment is located on the 4th floor and boasts a spacious reception room with doors opening to a private balcony with beautiful far reaching views over the Hoggsmill River, Charter Quay's vibrant Piazza and the River Thames. Separate fully fitted kitchen, 2 double bedrooms both with beautiful views. The property benefits from secure allocated underground parking, residents health suite, 24hr concierge, communal garden and roof garden, lift service and Share of Freehold.