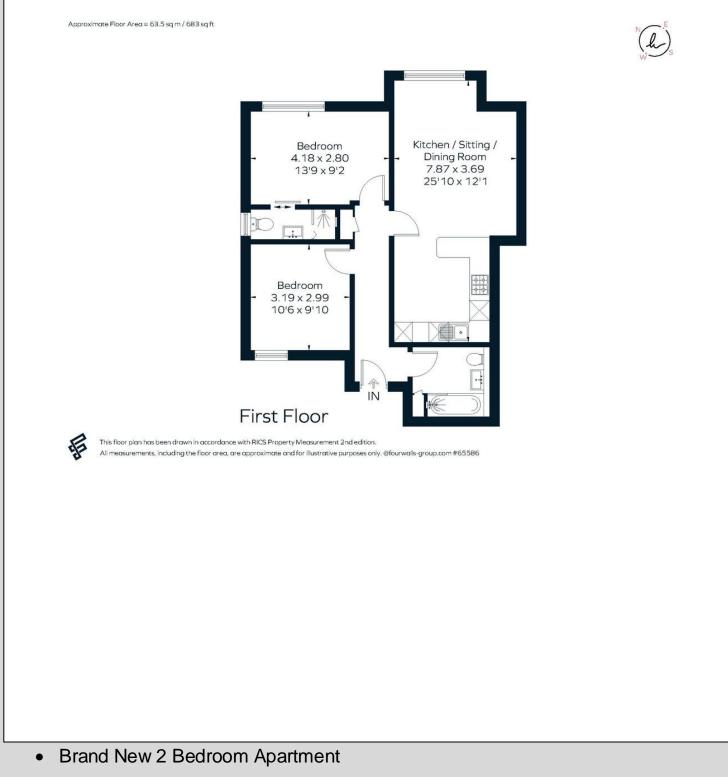

## 2 Bedroom Apartment Ashley Downs, Epsom. £445,000 Leasehold

Unit 3 - 2 Bedroom Apartment - 1st Floor - 683 sq ft Ashley Downs, is an exclusive development of just 6 impressive apartments in Epsom.

Each property is modern, unique and finished to the highest level with exceptional touches.

WWW.STACKANDBONNER.COM

020 8974 8844 sales@stackandbonner.com

- 1st Floor
- 683 sq ft
- 2 Luxury Bathrooms
- Allocated Parking Space
- Cycle Storage
- 999 year lease
- Service Charge: £600 per annum [approx]
- 10 year new build warranty