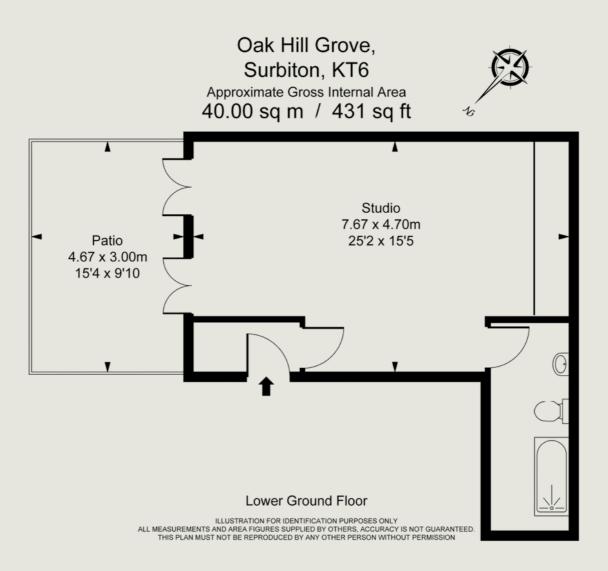

## 9, OAK HILL GROVE SURBITON KT6 6DS

Apartment 1, 9 Oak Hill Grove, Surbiton

Brand New Studio Apartment. Lower Ground Floor, 431 sq ft of internal living space - Private Patio

An exclusive development of just 7 brand new apartments ideally situated within leafy Oak Hill Grove in Surbiton.

Please call us today to register your interest in this exciting new development.

Please note floorplans and images are for illustration purposes only

- Apartment 1
- Private Patio
- Brand New Development
- High Specification Finishings Throughout
- Studio Apartment
- Cycle Storage
- Lower Ground Floor
- Share of Freehold