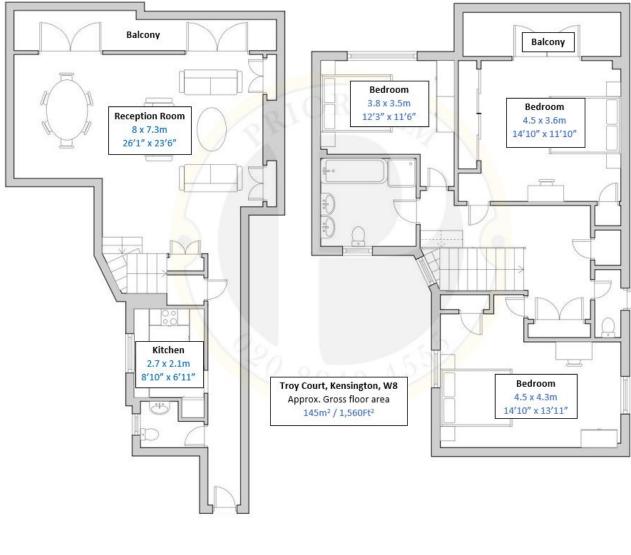

- Duplex Penthouse Apartment
- Three Double Bedrooms
- Views of Holland Park
- EPC Rating D
- Council Tax Band G
- Ground Rent £90 Per Annum
- Service Charge £13,400 Per Annum Including Heating & Hot Water
- Lease Length 140 Years Remaining

## 94 Troy Court, Kensington High Street, W8 7RE

An impressive duplex penthouse apartment with terrace and views of Holland Park. The property is situated in a prestigious apartment building adjacent to Holland Park. The accommodation comprises a grand reception room with double French doors leading out onto a triple roof terrace, kitchen, guest cloakroom, master bedroom with French doors leading to balcony, two further double bedrooms, family bathroom with separate shower and second cloakroom.