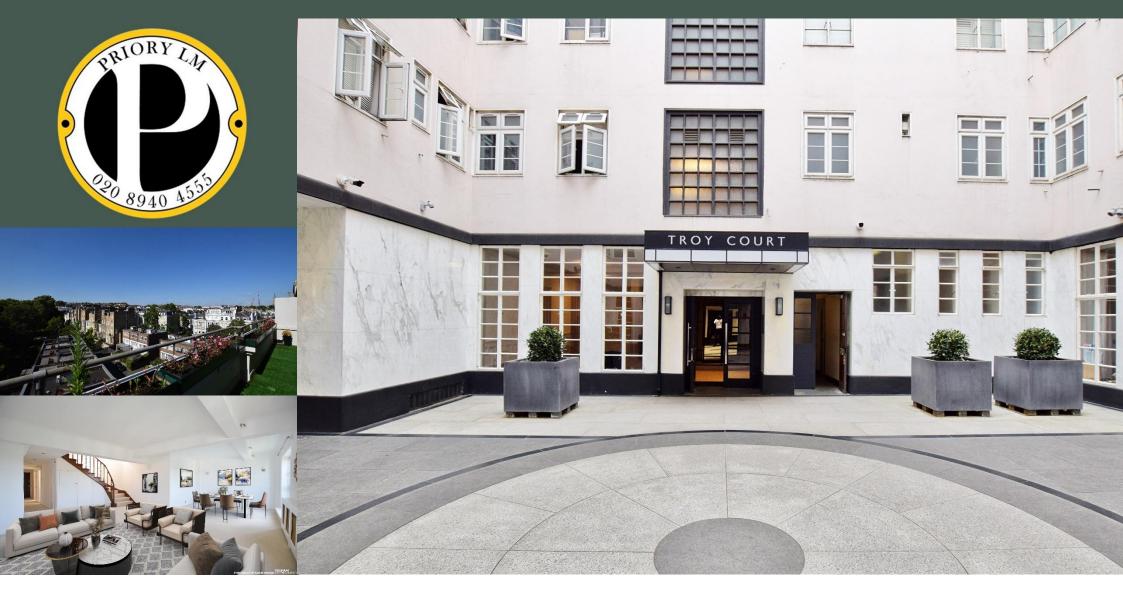

## 94 Troy Court, Kensington High Street, W8 7RE

An impressive duplex penthouse apartment with terrace and views of Holland Park. The property is situated in a prestigious apartment building adjacent to Holland Park. The accommodation comprises a grand reception room with double French doors leading out onto a triple roof terrace, kitchen, guest cloakroom, master bedroom with French doors leading to balcony, two further double bedrooms, family bathroom with separate shower and second cloakroom.

**Asking Price: £1,995,000** 

Troy Court is a popular apartment building offering excellent security and a concierge service. Located on Kensington High Street amongst its many shops, cafes and restaurants and offering easy access to the areas many transport links.