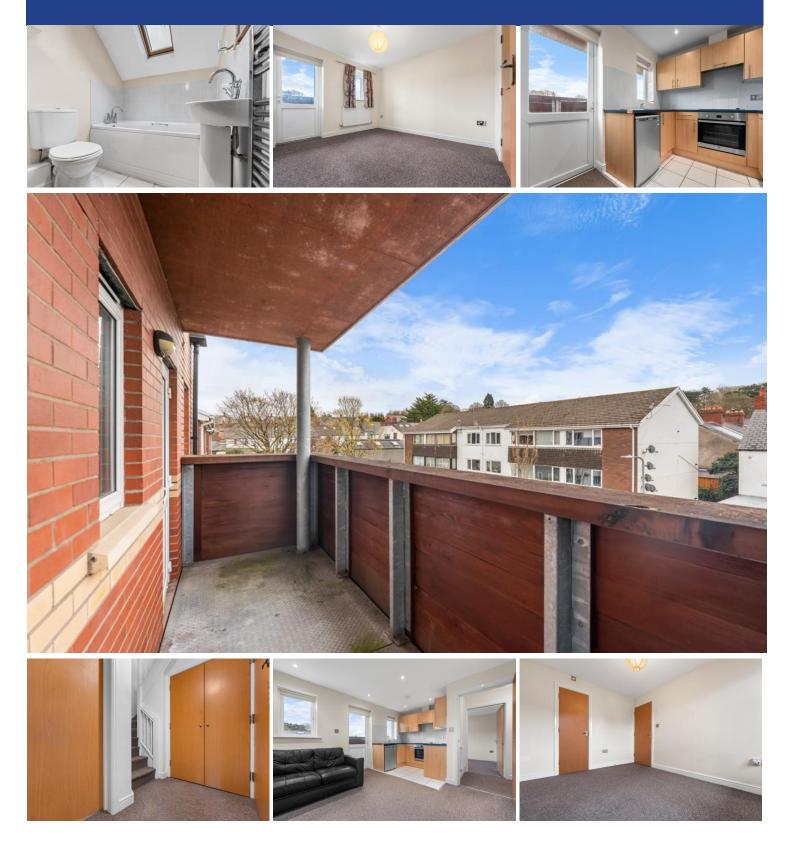

#### BATHROOM

5' 3" x 5' 3" (1.62m x 1.61m) White suite comprising pedestal wash hand basin with mixer tap over, panelled bath with mixer tap over and tiled splashbacks. WC. Tiled floor. Heated towel rail. Shaver point. Velux window. Sliding pocket door. Extractor. Spotlights.

#### BALCONY

Large private balcony, with wood panelled surround. External lighting. Accessed from bedroom two and living / kitchen area.

#### KITCHEN

uPVC double glazed window to front aspect. Modern fitted kitchen with a range of wall and base units with round edged worktops over which incorporates undermounted stainless steel sink and drainer with mixer tap over. Integrated electric oven with electric hob and extractor above. Integrated dishwasher. Space for fridge freezer. Tiled splashbacks. Tiled flooring. PowerPoints. Spotlights.

#### ENTRANCE HALL

Entered via wooden door with security spy hole leading from communal hallway. Carpet to floor. Double door storage cupboard housing washing machine and wall mounted combi boiler. Doors to all rooms.