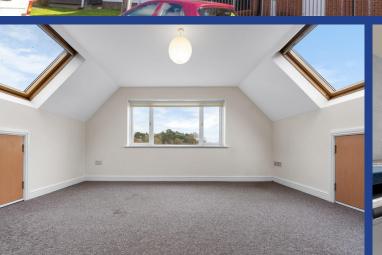

#### MASTER BEDROOM

14' 8" x 10' 11" (4.49m x 3.34m) Large uPVC double glazed window to front aspect. Carpet to floor. Two velux windows. Undereave storage to both side walls. Pendant light. Radiator. PowerPoints. TV point.

OPEN PLAN LIVING / KITCHEN AREA 14' 0" x 10' 11" (4.29m x 3.33m)

#### LIVING ROOM

uPVC double glazed window to front aspect. uPVC double doors to balcony. Spotlights. Radiator. PowerPoints. TV Point. Thermostat.