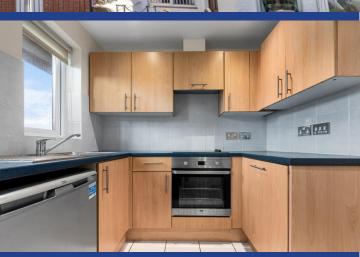

#### KITCHEN

uPVC double glazed window to front aspect. Modern fitted kitchen with a range of wall and base units with round edged worktops over which incorporates undermounted stainless steel sink and drainer with mixer tap over. Integrated electric oven with electric hob and extractor above. Integrated dishwasher. Space for fridge freezer. Tiled splashbacks. Tiled flooring. PowerPoints. Spotlights.