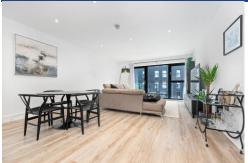

#### LOUNGE/KITCHEN/DINER

30' 2" x 14' 9" (9.2m x 4.51m) Double glazed windows and patio door, leading to decked balcony. Stunning water views of Cardiff Marina. Wood effect Karndean flooring. Underfloor heating, T.V Aerial point, Telephone point. Two Smoke alarms. Open plan living. Modern fitted kitchen designed by Hacker, with sleek gloss cabinets. Base and wall units, with engineered splashbacks and worktops, incorporating stainless steel insetsink, with chrome mixer tap. Smeg appliances throughout. Built in microwave, oven, four ring ceramic hob and stainless steel extractor hood over. Ample storage. Under unit lighting. Integrated fridge freezer and dishwasher. Breakfast Island with space for three breakfast stools. Spotlights. Sprinkler system. Thermostat controls.