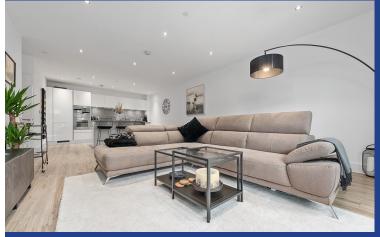

#### LOUNGE/KITCHEN/DINER

30' 2" x 14' 9" (9.2m x 4.51m) Double glazed windows and patio door, leading to decked balcony. Stunning water views of Cardiff Marina. Wood effect Karndean flooring. Underfloor heating, T.V Aerial point, Telephone point. Two Smoke alarms. Open plan living. Modern fitted kitchen designed by Hacker, with sleek gloss cabinets. Base and wall units, with engineered splashbacks and worktops, incorporating stainless steel insetsink, with chrome mixer tap. Smeg appliances throughout. Built in microwave, oven, four ring ceramic hob and stainless steel extractor hood over. Ample storage. Under unit lighting. Integrated fridge freezer and dishwasher. Breakfast Island with space for three breakfast stools. Spotlights. Sprinkler system. Thermostat controls.