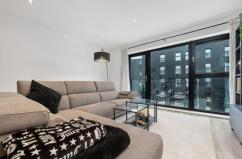

#### LOUNGE/KITCHEN/DINER

30' 2" x 14' 9" (9.2m x 4.51m) Double glazed windows and patio door, leading to decked balcony. Stunning water views of Cardiff Marina. Wood effect Karndean flooring. Underfloor heating, T.V Aerial point, Telephone point. Two Smoke alarms. Open plan living. Modern fitted kitchen designed by Hacker, with sleek gloss cabinets. Base and wall units, with engineered splashbacks and worktops, incorporating stainless steel insetsink, with chrome mixer tap. Smeg appliances throughout. Built in microwave, oven, four ring ceramic hob and stainless steel extractor hood over. Ample storage. Under unit lighting. Integrated fridge freezer and dishwasher. Breakfast Island with space for three breakfast stools. Spotlights. Sprinkler system. Thermostat controls.