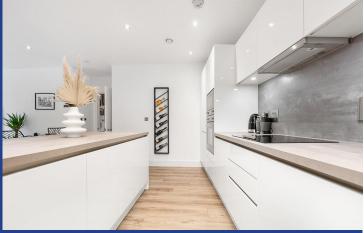

#### LOUNGE/KITCHEN/DINER

30' 2" x 14' 9" (9.2m x 4.51m) Double glazed windows and patio door, leading to decked balcony. Stunning water views of Cardiff Marina. Wood effect Karndean flooring. Underfloor heating, T.V Aerial point, Telephone point. Two Smoke alarms. Open plan living. Modern fitted kitchen designed by Hacker, with sleek gloss cabinets. Base and wall units, with engineered splashbacks and worktops, incorporating stainless steel insetsink, with chrome mixer tap. Smeg appliances throughout. Built in microwave, oven, four ring ceramic hob and stainless steel extractor hood over. Ample storage. Under unit lighting. Integrated fridge freezer and dishwasher. Breakfast Island with space for three breakfast stools. Spotlights. Sprinkler system. Thermostat controls.