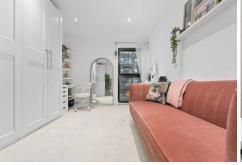

#### **BEDROOM TWO**

14' 11" x 9' 11" (4.55m x 3.04m) Large double glazed windows, to front aspect. Carpeted flooring. T.V Ariel point. Telephone point. Underfloor heating. Spotlights. Themostat controls. Sprinkler system.