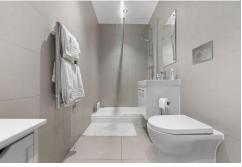

#### **BATHROOM**

7' 0" x7' 0" (2.15m x 2.15m)

Large modern Tissino bathroom.

Porcelanosa tiled flooring. Fully tiled

Porcelanosa walls. Tiled bath. Vanity

enclosed wash hand basin, with dual
tap and mirror over.

W.C, with dual flush. Inset storage with lighting. Heated chrome towel rail. Spotlights. Sprinkler system.