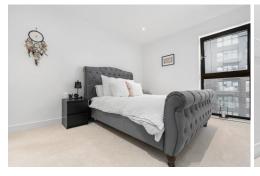

#### MASTER BEDROOM

13' 6" x 10' 2" (4.12m x 3.1m)
Large double glazed windows, to front aspect. Carpeted flooring. T.V Ariel point. Telephone point. Underfloor heating. Spotlights. Thermostat controls. Sprinkler system.