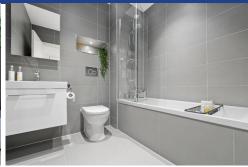

#### **BATHROOM**

7' 0" x7' 0" (2.15m x 2.15m)

Large modern Tissino bathroom.

Porcelanosa tiled flooring. Fully tiled

Porcelanosa walls. Tiled bath. Vanity

enclosed wash hand basin, with dual
tap and mirror over.

W.C, with dual flush. Inset storage with lighting. Heated chrome towel rail. Spotlights. Sprinkler system.