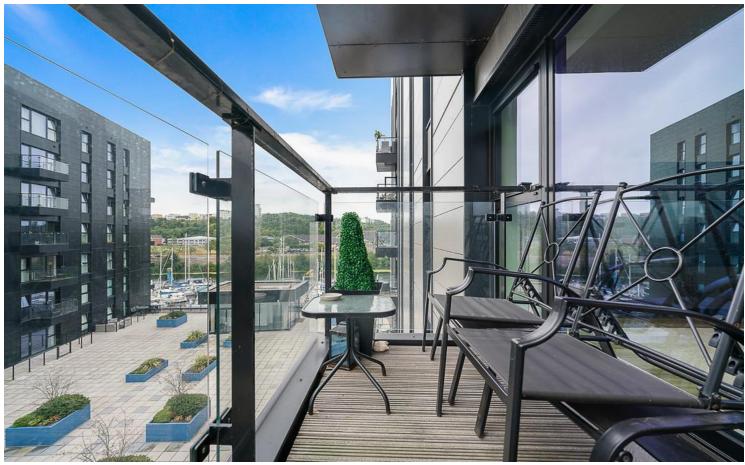

#### **BALCONY**

Decked balcony with stunning water views of Cardiff Marina. Glass surround. Accessed from the living room.