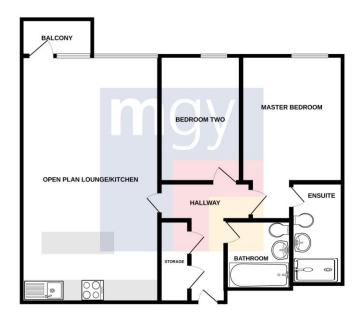

**Tenure** Leasehold

Council Tax Band G

Floor Area Approx 990 sq ft

Viewing Arrangements
Strictly by appointment

#### **ENTRANCE HALL**

Entered via wooden door, with security spy hole. Wood effect, Karndean flooring. Underfloor heating. Large storage cupboard, housing sprinkler system controls and with space for washer/ dryer. Wall mounted colour video entry intercom system. Smoke alarm. Spotlights. Thermostat controls. Sprinkler system.

#### LOUNGE/KITCHEN/DINER

30' 2" x 14' 9" (9.2m x 4.51m) Double glazed windows and patio door, leading to decked balcony. Stunning water views of Cardiff Marina. Wood effect Karndean flooring. Underfloor heating, T.V Aerial point, Telephone point. Two Smoke alarms. Open plan living. Modern fitted kitchen designed by Hacker, with sleek gloss cabinets. Base and wall units, with engineered splashbacks and worktops, incorporating stainless steel insetsink, with chrome mixer tap. Smeg appliances throughout. Built in microwave, oven, four ring ceramic hob and stainless steel extractor hood over. Ample storage. Under unit lighting. Integrated fridge freezer and dishwasher. Breakfast Island with space for three breakfast stools. Spotlights. Sprinkler system. Thermostat controls.

#### MASTER BEDROOM

13' 6" x 10' 2" (4.12m x 3.1m)
Large double glazed windows, to front aspect. Carpeted flooring. T.V Ariel point. Telephone point. Underfloor heating. Spotlights. Thermostat controls. Sprinkler system.

#### **EN-SUITE**

11' 1" x 4' 7" (3.38m x 1.42m) Large modern Tissino bathroom. Porcelanosa tiled flooring. Fully tiled Porcelanosa walls. Large shower cubicle. Vanity enclosed wash hand basin, with dual tap and mirror over. W.C, with dual flush. Heated chrome towel rail. Spotlights. Sprinkler system.

#### **BEDROOM TWO**

14' 11" x 9' 11" (4.55m x 3.04m) Large double glazed windows, to front aspect. Carpeted flooring. T.V Ariel point. Telephone point. Underfloor heating. Spotlights. Themostat controls. Sprinkler system.

#### **BATHROOM**

7' 0" x7' 0" (2.15m x 2.15m)

Large modern Tissino bathroom.

Porcelanosa tiled flooring. Fully tiled

Porcelanosa walls. Tiled bath. Vanity

enclosed wash hand basin, with dual
tap and mirror over.

#### **BALCONY**

Decked balcony with stunning water views of Cardiff Marina. Glass surround. Accessed from the living room.

#### **PARKING**

Secure gated access to one allocated undercroft parking space.