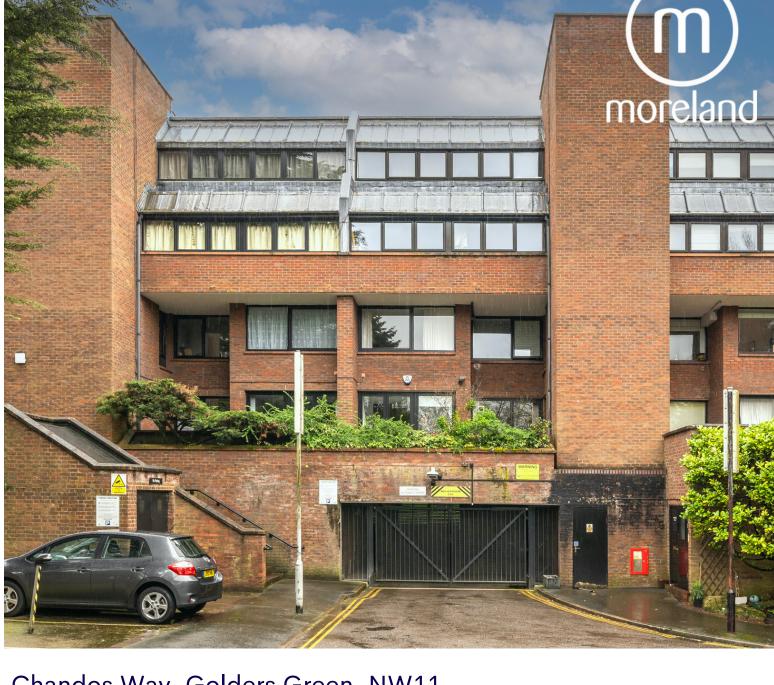

## Chandos Way, Golders Green, NW11 £500,000

We have been favoured with the sole agency instruction on this bright and airy two double bedroom apartment, arranged over one level, extending to 721 sq.ft/67 sq.m. Situated on the first floor of this purpose built block in this ever popular development, within walking distance of Golders Green tube station and the Heath Extension.

Large external storage cupboard, allocated parking space and extensive well maintained grounds.

Extended lease.

Tenure: Leasehold

Service Charge: £2800 per annum Ground Rent: £140 per annum

903-905 Finchley Road Golders Green London NW11 7PE