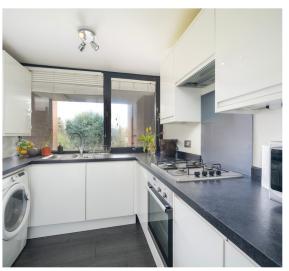

Comprising communal front door with entry phone to communal hallway with stairs rising to the first floor. Door to apartment. Entrance hall, living room, refitted kitchen with integrated appliances, two large double bedrooms, both with fitted furniture and bathroom.