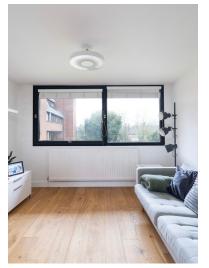

Comprising communal front door with entry phone to communal hallway with stairs rising to the first floor. Door to apartment. Entrance hall, living room, refitted kitchen with integrated appliances, two large double bedrooms, both with fitted furniture and bathroom.