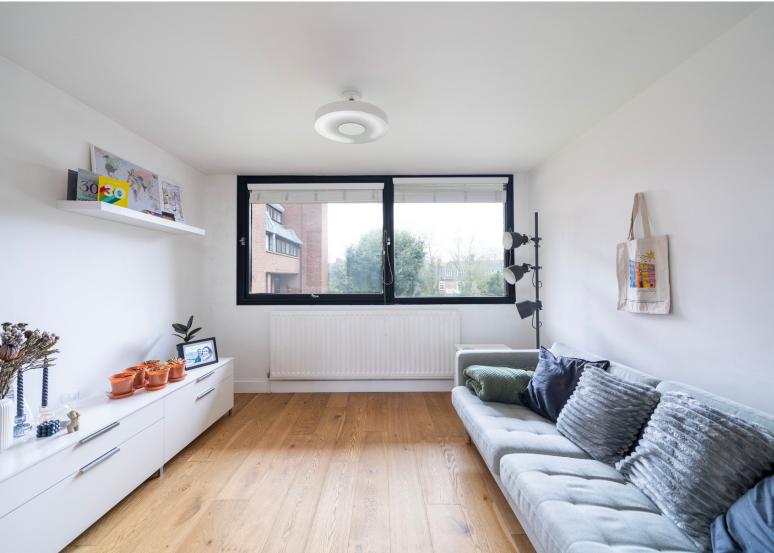

## Chandos Way, Golders Green, NW11 £500,000

We have been favoured with the sole agency instruction on this bright and airy two double bedroom apartment, arranged over one level, extending to 721 sq.ft/67 sq.m. Situated on the first floor of this purpose built block in this ever popular development, within walking distance of Golders Green tube station and the Heath Extension.

Comprising communal front door with entry phone to communal hallway with stairs rising to the first floor. Door to apartment. Entrance hall, living room, refitted kitchen with integrated appliances, two large double bedrooms, both with fitted furniture and bathroom.