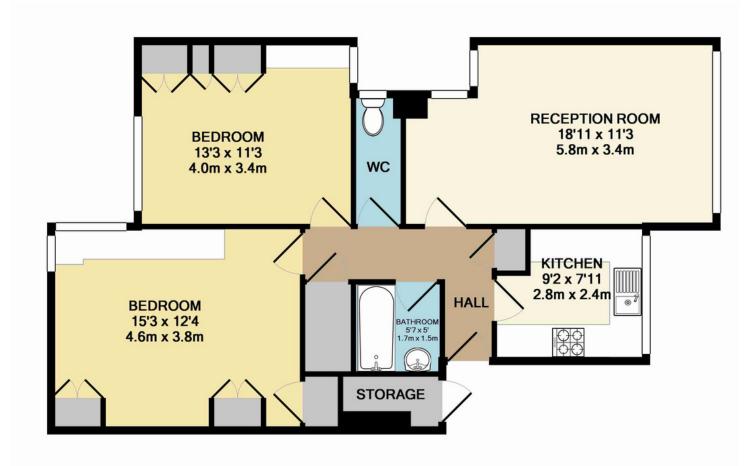

## **CHANDOS WAY NW11** TOTAL APPROX. FLOOR AREA 721 SQ.FT. (67.0 SQ.M.)

Whilst every attempt has been made to ensure the accuracy of the floor plan contained here, measurements of doors, windows, rooms and any other items are approximate and no responsibility is taken for any error, omission, or mis-statement. This plan is for illustrative purposes only and should be used as such by any prospective purchaser. The services, systems and appliances shown have not been tested and no guarantee as to their operability or efficiency can be given Made with Metropix ©2015

Comprising communal front door with entry phone to communal hallway with stairs rising to the first floor. Door to apartment. Entrance hall, living room, refitted kitchen with integrated appliances, two large double bedrooms, both with fitted furniture and bathroom.