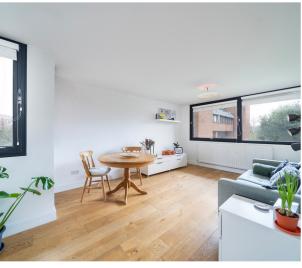

Comprising communal front door with entry phone to communal hallway with stairs rising to the first floor. Door to apartment. Entrance hall, living room, refitted kitchen with integrated appliances, two large double bedrooms, both with fitted furniture and bathroom.