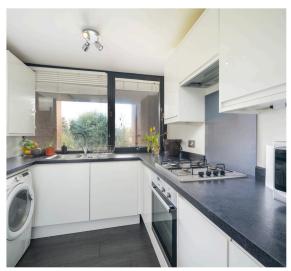

Chandos Way, Golders Green, NW11

Comprising communal front door with entry phone to communal hallway with stairs rising to the first floor. Door to apartment. Entrance hall, living room, refitted kitchen with integrated appliances, two large double bedrooms, both