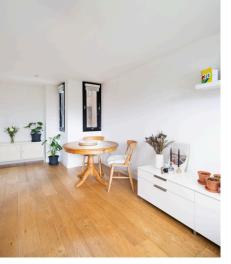

Chandos Way, Golders Green, NW11

Comprising communal front door with entry phone to communal hallway with stairs rising to the first floor. Door to apartment. Entrance hall, living room, refitted kitchen with integrated appliances, two large double bedrooms, both