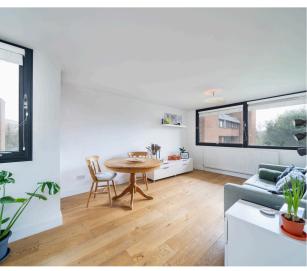

Chandos Way, Golders Green, NW11

Comprising communal front door with entry phone to communal hallway with stairs rising to the first floor. Door to apartment. Entrance hall, living room, refitted kitchen with integrated appliances, two large double bedrooms, both