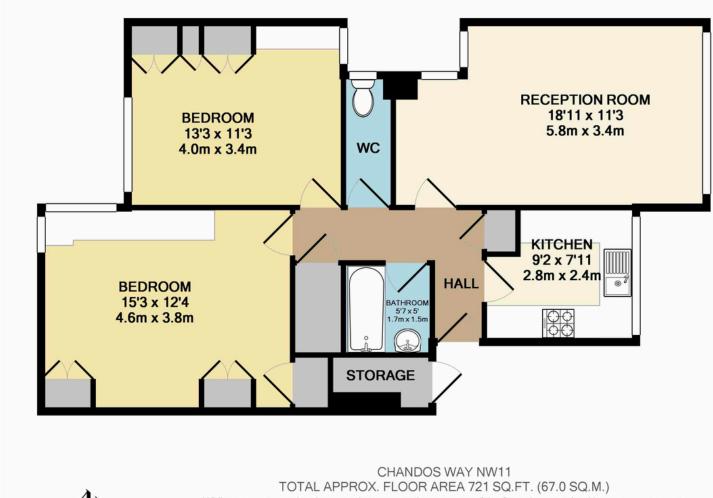

Whilst every attempt has been made to ensure the accuracy of the floor plan contained here, measurements of doors, windows, rooms and any other items are approximate and no responsibility is taken for any error, omission, or mis-statement. This plan is for illustrative purposes only and should be used as such by any prospective purchaser. The services, systems and appliances shown have not been tested and no guarantee as to their operability or efficiency can be given Made with Metropix ©2015

Tenure

Leasehold

721 sqft / 67 m2

2 Bedrooms

1 Bathrooms

Allocated parking