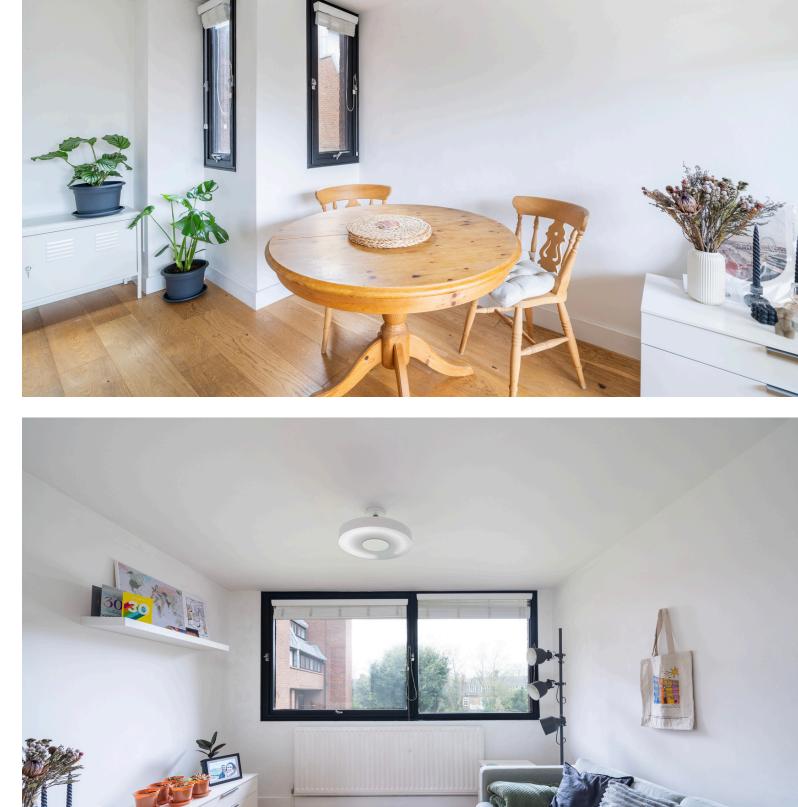

Chandos Way, Golders Green, NW11

Comprising communal front door with entry phone to communal hallway with stairs rising to the first floor. Door to apartment. Entrance hall, living room, refitted kitchen with integrated appliances, two large double bedrooms, both