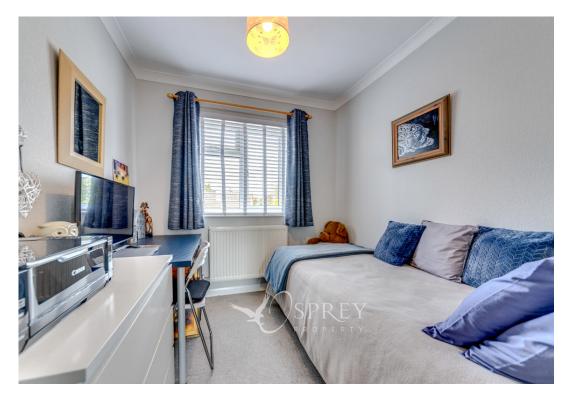

The first floor offers three bedrooms; the master benefitting from bespoke fitted storage and a sizable modern shower room. Externally, the vendors have re-configured the garden with low maintenance in mind, with numerous zoned areas for recreation and added borders for horticultural endeavours.

Office: 4.98m x 2.54m (16'4" x 8'4")

Landing: 2.87m x 1.80m (9'5" x 5'11")

Bedroom 1: 3.93m x 3.06m (12'11" x 10')

Bedroom 2: 3.53m x 3.06m (11'7" x 10')

Bedroom 3: 3.11m x 2.39m (10'2" x 7'10")