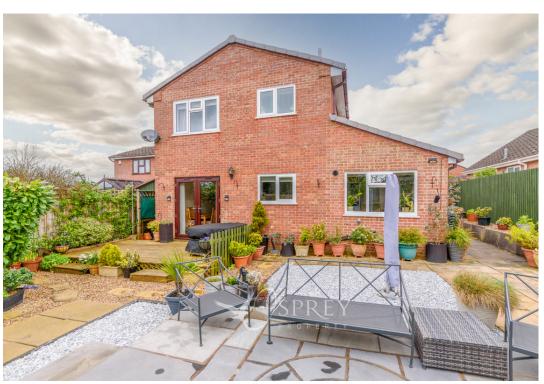

Byron Way, Melton Mowbray £350,000

An impeccably presented three bedroomed detached home, positioned to please within a quiet cul-de-sac location on the sought after "Poets Estate" within the northern fringes of town. This excellent family property offers excellent kerb appeal, a recently renovated interior and a low maintenance south-facing garden.

The first floor offers three bedrooms; the master benefitting from bespoke fitted storage and a sizable modern shower room. Externally, the vendors have re-configured the garden with low maintenance in mind, with numerous zoned areas for recreation and added borders for horticultural endeavours.