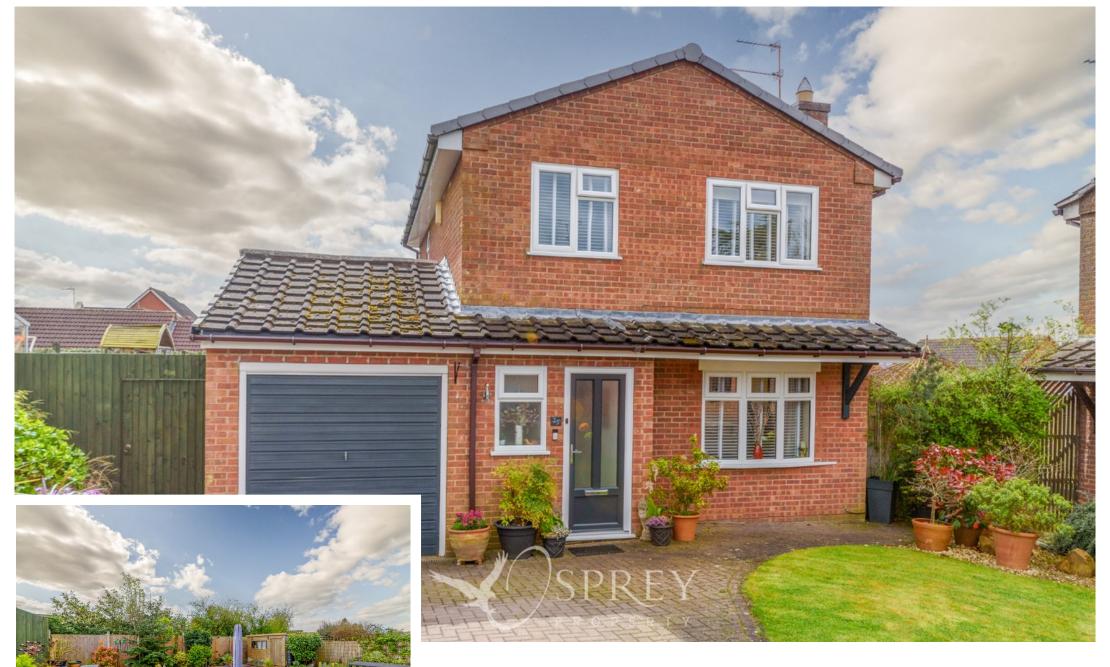

Byron Way, Melton Mowbray £350,000

An impeccably presented three bedroomed detached home, positioned to please within a quiet cul-de-sac location on the sought after "Poets Estate" within the northern fringes of town. This excellent family property offers excellent kerb appeal, a recently renovated interior and a low maintenance south-facing garden.

The property occupies a sizeable plot tucked away towards the end of Byron Way and poses excellent accommodation for all of the family. To the ground floor the property offers a generous dual aspect living room/diner benefitting from French doors to the south-facing garden; downstairs WC; a recently refitted high specification kitchen with a range of handless eye and base level units, induction hob and double oven; sizable utility room with an abundance of cupboard space, with a door leading to the fully insulated garage/home office offering great potential for a fourth bedroom.

The first floor offers three bedrooms; the master benefitting from bespoke fitted storage and a sizable modern shower room. Externally, the vendors have re-configured the garden with low maintenance in mind, with numerous zoned areas for recreation and added borders for horticultural endeavours.