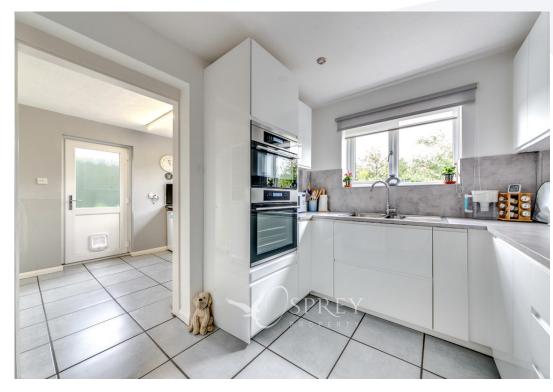

The property occupies a sizeable plot tucked away towards the end of Byron Way and poses excellent accommodation for all of the family. To the ground floor the property offers a generous dual aspect living room/diner benefitting from French doors to the south-facing garden; downstairs WC; a recently refitted high specification kitchen with a range of handless eye and base level units, induction hob and double oven; sizable utility room with an abundance of cupboard space, with a door leading to the fully insulated garage/home office offering great potential for a fourth bedroom.

Entrance Hallway: 4.98m x 1.80m (16'4" x 5'11")

WC: 1.96m x 0.97m (6'5" x 2'7")

Living Room: 4.15m x 3.53m (13'7" x 11'7")

Dining Room: 3.31m x 2.74m (10'10" x 9')

Kitchen: 2.96m x 2.59m (9'8" x 8'6")

Utility: 2.96m x 2.54m (9'8" x 8'4")