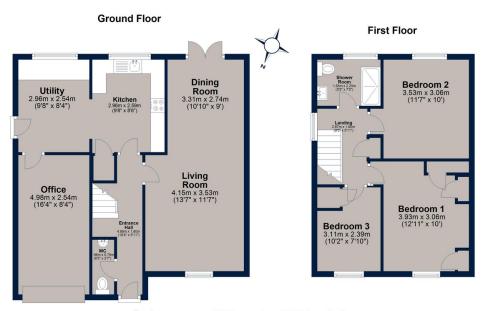

Entrance Hallway: 4.98m x 1.80m (16'4" x 5'11")

WC: 1.96m x 0.97m (6'5" x 2'7")

Living Room: 4.15m x 3.53m (13'7" x 11'7")

Dining Room: 3.31m x 2.74m (10'10" x 9')

Kitchen: 2.96m x 2.59m (9'8" x 8'6")

Utility: 2.96m x 2.54m (9'8" x 8'4")

Office: 4.98m x 2.54m (16'4" x 8'4")

Landing: 2.87m x 1.80m (9'5" x 5'11")

Bedroom 1: 3.93m x 3.06m (12'11" x 10')

Bedroom 2: 3.53m x 3.06m (11'7" x 10')

Bedroom 3: 3.11m x 2.39m (10'2" x 7'10")

## Byron Way, Melton Mowbray

Total area: approx. 105.7 sq. metres (1137.2 sq. feet)

Plan is for illustration purposes only and may not be representative of the property. Plan is not to scale. Plan produced by M-Photo Plan produced using PlanUp.