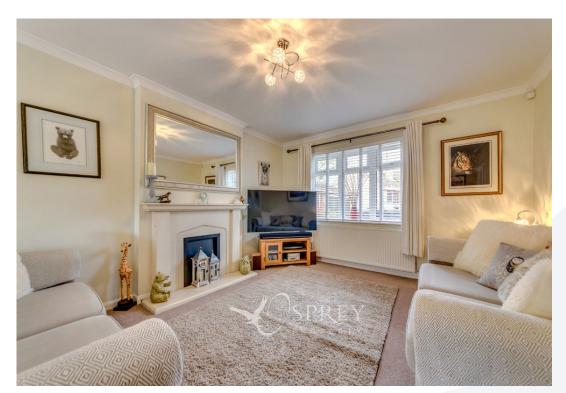

The property occupies a sizeable plot tucked away towards the end of Byron Way and poses excellent accommodation for all of the family. To the ground floor the property offers a generous dual aspect living room/diner benefitting from French doors to the south-facing garden; downstairs WC; a recently refitted high specification kitchen with a range of handless eye and base level units, induction hob and double oven; sizable utility room with an abundance of cupboard space, with a door leading to the fully insulated garage/home office offering great potential for a fourth bedroom.

Entrance Hallway: 4.98m x 1.80m (16'4" x 5'11")

WC: 1.96m x 0.97m (6'5" x 2'7")

Living Room: 4.15m x 3.53m (13'7" x 11'7")

Dining Room: 3.31m x 2.74m (10'10" x 9')

Kitchen: 2.96m x 2.59m (9'8" x 8'6")

Utility: 2.96m x 2.54m (9'8" x 8'4")