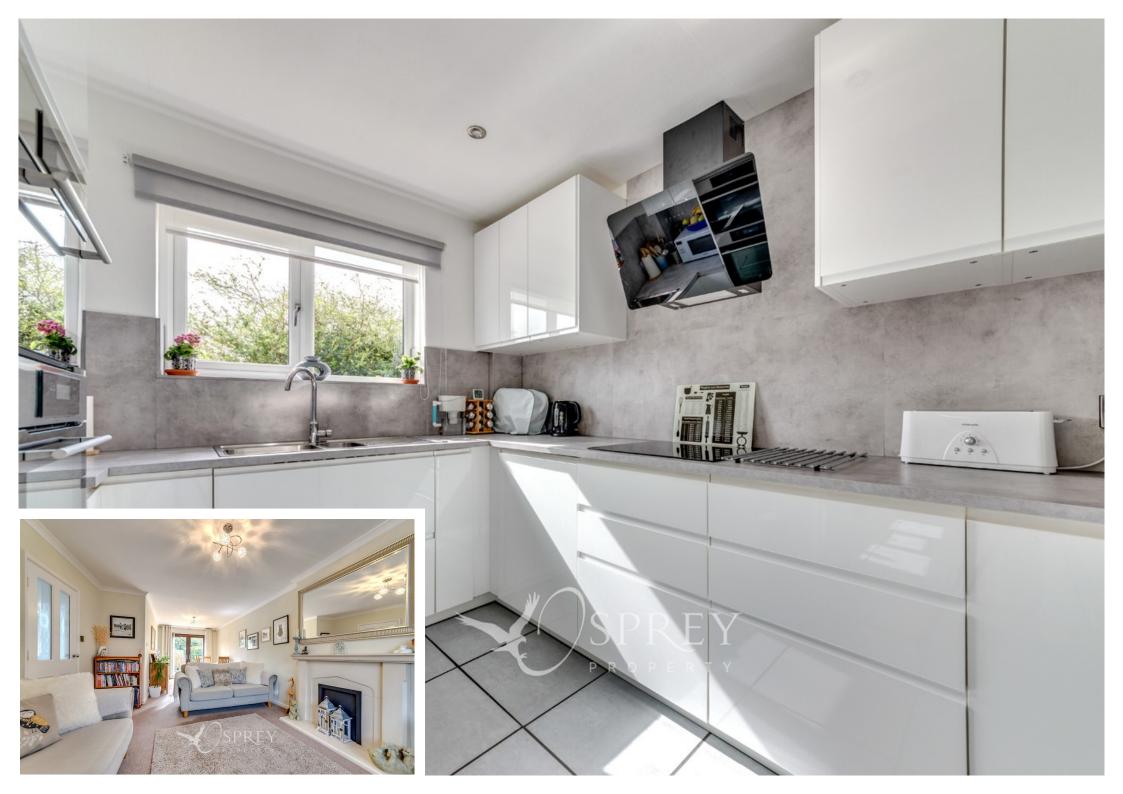

The property occupies a sizeable plot tucked away towards the end of Byron Way and poses excellent accommodation for all of the family. To the ground floor the property offers a generous dual aspect living room/diner benefitting from French doors to the south-facing garden; downstairs WC; a recently refitted high specification kitchen with a range of handless eye and base level units, induction hob and double oven; sizable utility room with an abundance of cupboard space, with a door leading to the fully insulated garage/home office offering great potential for a fourth bedroom.

Entrance Hallway: 4.98m x 1.80m (16'4" x 5'11")

WC: 1.96m x 0.97m (6'5" x 2'7")

Living Room: 4.15m x 3.53m (13'7" x 11'7")

Dining Room: 3.31m x 2.74m (10'10" x 9')

Kitchen: 2.96m x 2.59m (9'8" x 8'6")

Utility: 2.96m x 2.54m (9'8" x 8'4")