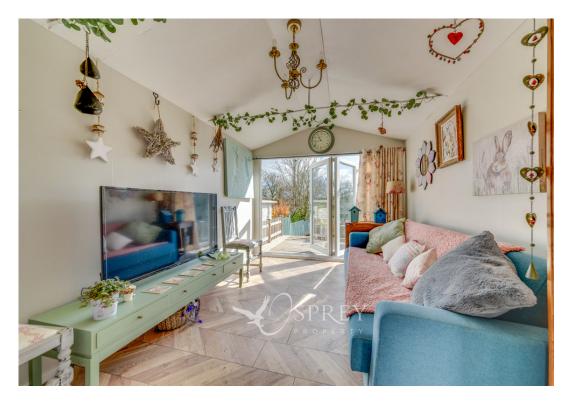

Grange Drive, Melton Mowbray
Asking Price Of £279,950

An impeccably presented home positioned well within this popular and sought after location on the southern fringes of town. The property has been renovated and redecorated by the current owners, offering a tasteful interior and quality touches throughout. This lovely home offers everything for all the family, to the ground floor is a good-sized kitchen/diner and living room with wood burning stove and sunroom enjoying idyllic views of the south-easterly facing private rear garden and fields beyond. The first-floor accommodation comprises three bedrooms and a new bathroom featuring freestanding bath, rainfall shower, WC and semi-vanity unit. Externally, the property offers a private and sizable rear garden benefitting from a southerly aspect, a fully insulated garage conversion / garden room and parking for several vehicles.