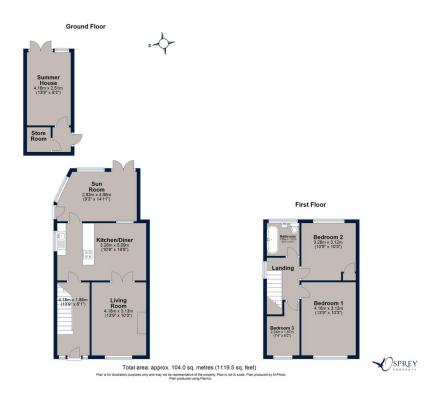

Grange Drive, Melton Mowbray
Asking Price Of £279,950

An impeccably presented home positioned well within this popular and sought after location on the southern fringes of town. The property has been renovated and redecorated by the current owners, offering a tasteful interior and quality touches throughout. This lovely home offers everything for all the family, to the ground floor is a good-sized kitchen/diner and living room with wood burning stove and sunroom enjoying idyllic views of the south-easterly facing private rear garden and fields beyond. The first-floor accommodation comprises three bedrooms and a new bathroom featuring freestanding bath, rainfall shower, WC and semi-vanity unit. Externally, the property offers a private and sizable rear garden benefitting from a southerly aspect, a fully insulated garage conversion / garden room and parking for several vehicles.