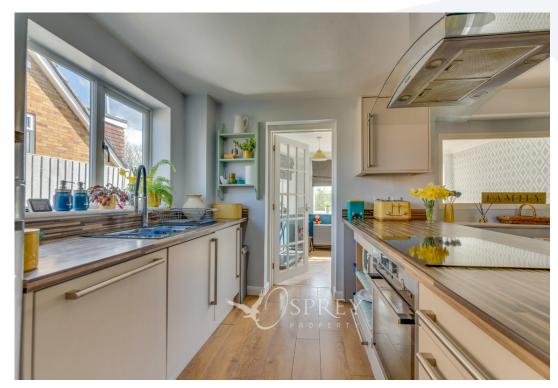

Grange Drive, Melton Mowbray
Asking Price Of £279,950

An impeccably presented home positioned well within this popular and sought after location on the southern fringes of town. The property has been renovated and redecorated by the current owners, offering a tasteful interior and quality touches throughout. This lovely home offers everything for all the family, to the ground floor is a good-sized kitchen/diner and living room with wood burning stove and sunroom enjoying idyllic views of the south-easterly facing private rear garden and fields beyond. The first-floor accommodation comprises three bedrooms and a new bathroom featuring freestanding bath, rainfall shower, WC and semi-vanity unit. Externally, the property offers a private and sizable rear garden benefitting from a southerly aspect, a fully insulated garage conversion / garden room and parking for several vehicles.