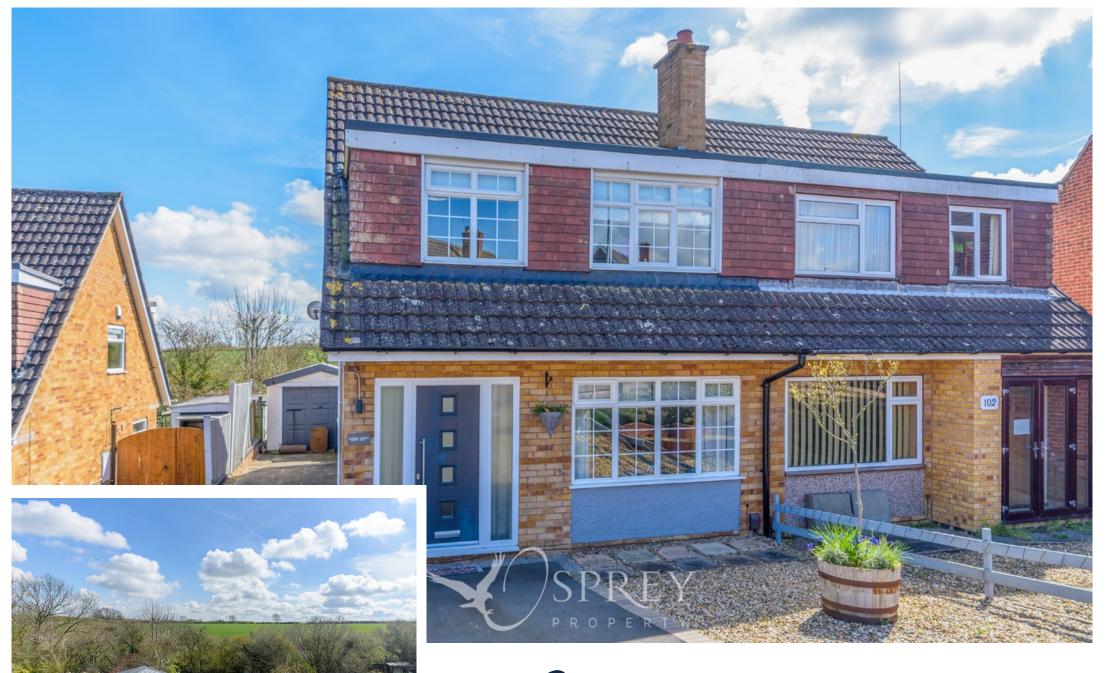

Grange Drive, Melton Mowbray
Asking Price Of £279,950

An impeccably presented home positioned well within this popular and sought after location on the southern fringes of town. The property has been renovated and redecorated by the current owners, offering a tasteful interior and quality touches throughout. This lovely home offers everything for all the family, to the ground floor is a good-sized kitchen/diner and living room with wood burning stove and sunroom enjoying idyllic views of the south-easterly facing private rear garden and fields beyond. The first-floor accommodation comprises three bedrooms and a new bathroom featuring freestanding bath, rainfall shower, WC and semi-vanity unit. Externally, the property offers a private and sizable rear garden benefitting from a southerly aspect, a fully insulated garage conversion / garden room and parking for several vehicles.

The property is located within a well-serviced and desirable area of Melton Mowbray, with highly regarded primary school, bus stop providing a regular town service and convenience store all within easy walking distance.