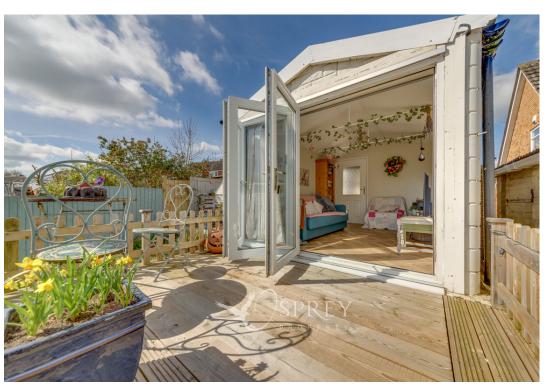

Grange Drive, Melton Mowbray
Asking Price Of £279,950

An impeccably presented home positioned well within this popular and sought after location on the southern fringes of town. The property has been renovated and redecorated by the current owners, offering a tasteful interior and quality touches throughout. This lovely home offers everything for all the family, to the ground floor is a good-sized kitchen/diner and living room with wood burning stove and sunroom enjoying idyllic views of the south-easterly facing private rear garden and fields beyond. The first-floor accommodation comprises three bedrooms and a new bathroom featuring freestanding bath, rainfall shower, WC and semi-vanity unit. Externally, the property offers a private and sizable rear garden benefitting from a southerly aspect, a fully insulated garage conversion / garden room and parking for several vehicles.