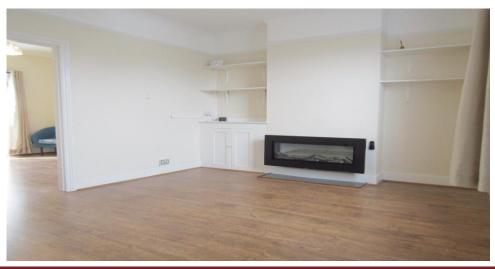

### Accommodation

Entrance
Lounge (4m x 3.5m)
Dining Room (3.6m x 3.3m)
Kitchen (3.6m x 1.6m)
Landing
Bedroom One (4.1m x 3.5m)
Ensuite Shower Room
Bedroom Two (3.6m x 2.5m)
Bathroom

## **Features**

Two Reception Rooms
Double Bedrooms
Gas Central Heating
Ensuite Shower Room
Spacious Rear Garden
Off Road Parking