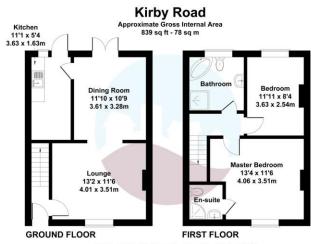

### Accommodation

Entrance
Lounge (4m x 3.5m)
Dining Room (3.6m x 3.3m)
Kitchen (3.6m x 1.6m)
Landing
Bedroom One (4.1m x 3.5m)
Ensuite Shower Room
Bedroom Two (3.6m x 2.5m)
Bathroom