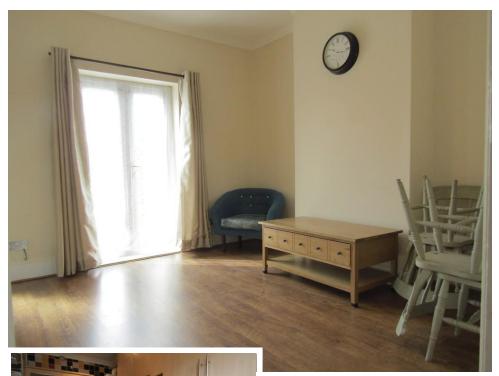

### Accommodation

Entrance
Lounge (4m x 3.5m)
Dining Room (3.6m x 3.3m)
Kitchen (3.6m x 1.6m)
Landing
Bedroom One (4.1m x 3.5m)
Ensuite Shower Room
Bedroom Two (3.6m x 2.5m)
Bathroom

## **Features**

Two Reception Rooms
Double Bedrooms
Gas Central Heating
Ensuite Shower Room
Spacious Rear Garden
Off Road Parking