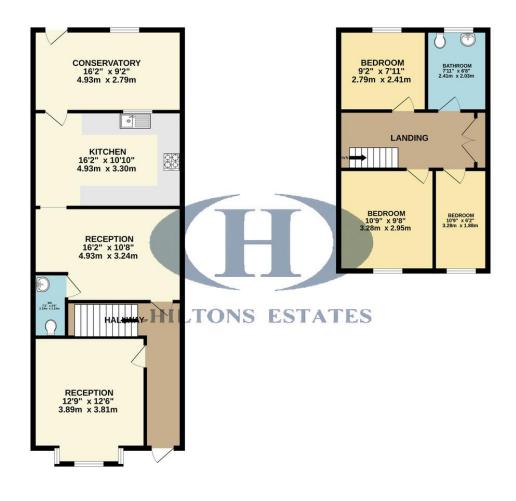

Spacious Lounge 40ft Garden Ample Storage Fully Fitted Kitchen Three Double Bedrooms

GROUND FLOOR 747 sq.ft. (69.4 sq.m.) approx. 1ST FLOOR 401 sq.ft. (37.3 sq.m.) approx.

TOTALFLOOR AREA: 1148 sql, ft, (106.7 sq, m), approx. White very without phas been made to ensure the accessor of the Socyanic contained here, measurements of doors, weakers, tooms and any other terms are approximate and no responsibility is taken for any error, emission or more submerred. This plant is for illustrative proposed only and Abust bue used as such by any prospective purchase. The two for the other parameters and the plant is the stand and no gutanative abust with thereby of efficiency can be given.