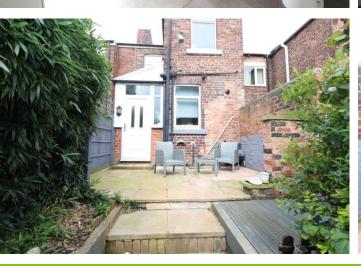

## OUTSIDE

To the rear of the property is an enclosed garden, it is mainly paved and is edged with plants and shrubbery. There is also a decked area.

%epcGraph\_c\_1\_334%

110 Church Street, Swinton, Mexborough, South Yorkshire, S64 8DQ www.bsmarthomes.co.uk 01709591919 lee@bsmart.tv Agents Note: Whilst every care has been taken to prepare these particulars, they are for guidance purposes only. All measurements are approximate are for general guidance purposes only and whilst every care has been taken to ensure their accuracy, they should not be relied upon and potential buy ers/tenants are advised to recheck the measurements