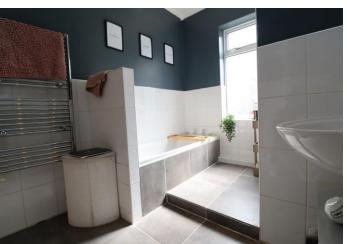

## BATHROOM

The bathroom is tiled to the walls and floor, it is fitted with a double shower, bath, floating sink and WC.