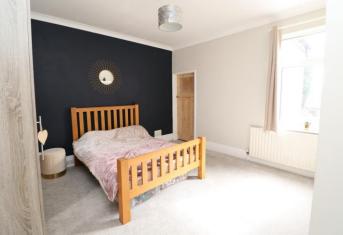

#### BEDROOM ONE

12' 11" x 12' 10" (3.95m x 3.92m) Bedroom one is a front facing room, it has neutral decor and is floored with carpet.