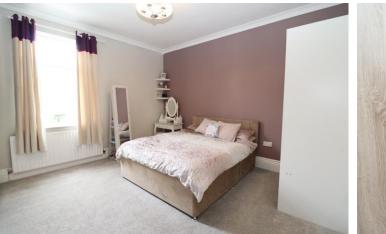

#### BEDROOM ONE

12' 11" x 12' 10" (3.95m x 3.92m) Bedroom one is a front facing room, it has neutral decor and is floored with carpet.