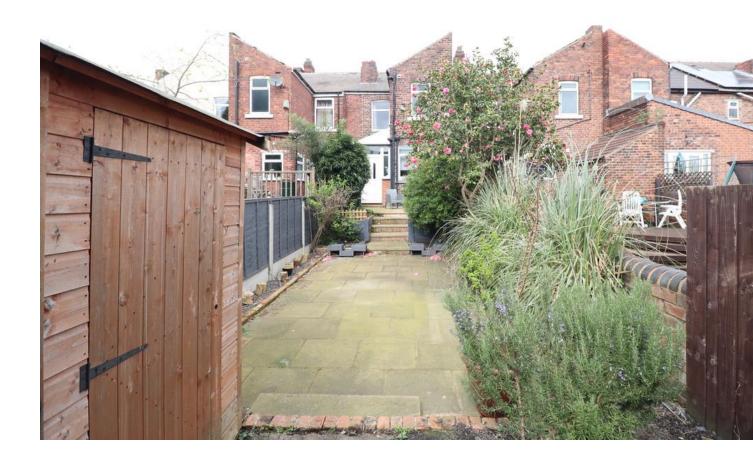

## OUTSIDE

To the rear of the property is an enclosed garden, it is mainly paved and is edged with plants and shrubbery. There is also a decked area.

%epcGraph\_c\_1\_334%

110 Church Street, Swinton, Mexborough, South Yorkshire, S64 8DQ www.bsmarthomes.co.uk 01709591919 lee@bsmart.tv Agents Note: Whilst every care has been taken to prepare these particulars, they are for guidance purposes only. All measurements are approximate are for general guidance purposes only and whilst every care has been taken to ensure their accuracy, they should not be relied upon and potential buy ers/tenants are advised to recheck the measurements