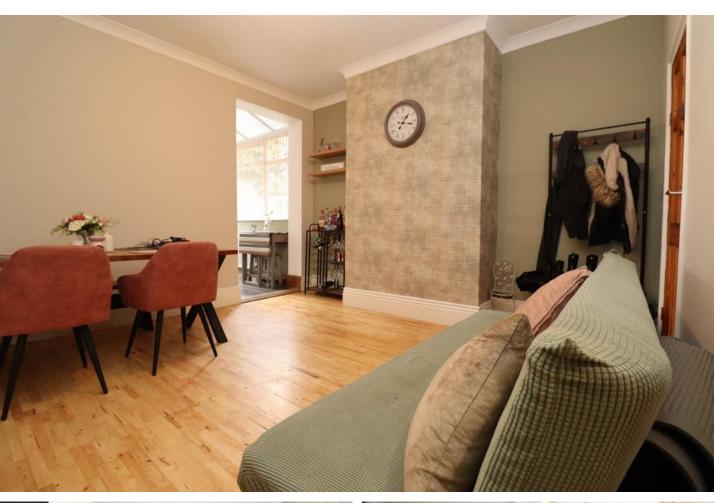

#### **DINING ROOM**

13' 0" x 12' 9" (3.97m x 3.91m) The dining room is a rear facing open plan room, it has a door giving access to the cellar and is floored with laminate.