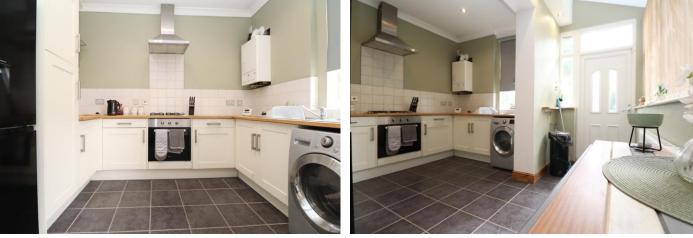

#### **KITCHEN**

13' 2" x 10' 1" (4.02m x 3.08m) The kitchen is a rear facing room, it is fitted with modern shaker style wall and base units and has a gas hob and electric oven. Tiled to the floor.