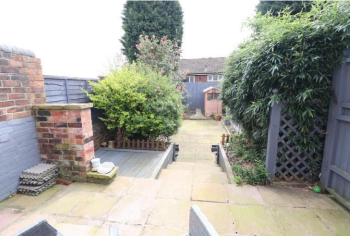

## OUTSIDE

To the rear of the property is an enclosed garden, it is mainly paved and is edged with plants and shrubbery. There is also a decked area.

%epcGraph\_c\_1\_334%

110 Church Street, Swinton, Mexborough, South Yorkshire, S64 8DQ www.bsmarthomes.co.uk 01709591919 lee@bsmart.tv Agents Note: Whilst every care has been taken to prepare these particulars, they are for guidance purposes only. All measurements are approximate are for general guidance purposes only and whilst every care has been taken to ensure their accuracy, they should not be relied upon and potential buy ers/tenants are advised to recheck the measurements