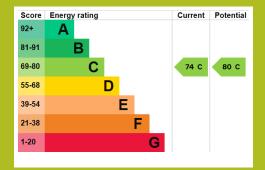

19m x 3.84m) Two double glazed windows to rear, radiator

#### **BEDROOM 1**

15' 0" x 11' 6" (4.57m x 3.51m) Two double glazed

windows to rear, radiator, storage cupboard

#### **BEDROOM 2**

7' 4" x 7' 3" (2.24m x 2.21m) Double glazed window to rear, radiator, storage cupboard

#### **BATHROOM**

Bath with shower mixer tap, low level W.C and wash basin, extractor

#### GARAGE

16' 4" x 13' 1" (5m x 4m) Double garage located to the rear of the building

Leasehold 961 yrs remaining

Management fees £80pm

Freehold is owned by flat owners 1/6 each

Boiler is 10 years old

New roof fitted 2018

# 13 UPHILL ROAD NORTH, WESTON-SUPER-MARE, BS23 4NE





### **Council Tax:**

Band A

**Local Authority:** 

North Somerset District Council



Total area: approx. 54.6 sq. metres (588.1 sq. feet)



enquiries@cookeproperty.co.uk

## OFFICE CONTACT INFO

236 High Street Worle Weston-Super-Mare Avon BS22 6JE

01934 522244 enquiries@cookeproperty.co.uk www.cookeproperty.co.uk



Agents Note: Whilst every care has been taken to prepare these particulars, they are for gui dance purposes only. All measurements are approximate, and are for general gui dance purposes only and whilst every care has been taken to ensure their accuracy, they should not be relied upon and potential buyers/tenants are advised to recheck the measurements