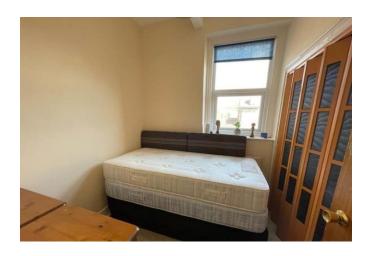

#### **BEDROOM 1**

15' 0" x 11' 6" (4.57m x 3.51m) Two double glazed

windows to rear, radiator, storage cupboard

#### **BEDROOM 2**

7' 4" x 7' 3" (2.24m x 2.21m) Double glazed window to rear, radiator, storage cupboard