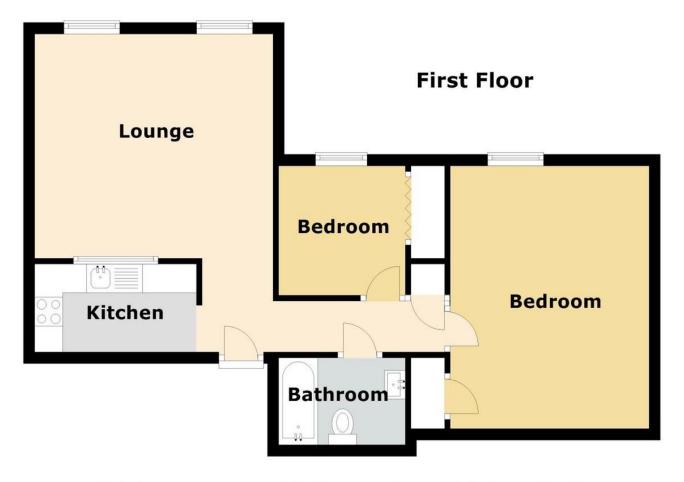

#### **KITCHEN**

10' 1" x 4' 9" (3.07m x 1.45m) Range of wall and base units with worktop over, inset hob with oven below and extractor over, inset single drainer sink

#### LOUNGE

13' 9" x 12' 7" (4.19m x 3.84m) Two double glazed windows to rear, radiator

#### **BEDROOM 1**

15' 0" x 11' 6" (4.57m x 3.51m) Two double glazed

windows to rear, radiator, storage cupboard

#### **BEDROOM 2**

7' 4" x 7' 3" (2.24m x 2.21m) Double glazed window to rear, radiator, storage cupboard

#### **BATHROOM**

Bath with shower mixer tap, low level W.C and wash basin, extractor

### **Council Tax:**

Band A

**Local Authority:** 

North Somerset District Council

Total area: approx. 54.6 sq. metres (588.1 sq. feet)

enquiries@cookeproperty.co.uk