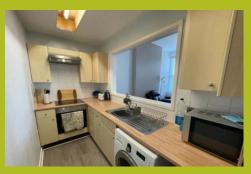

#### **KITCHEN**

10' 1" x 4' 9" (3.07m x 1.45m) Range of wall and base units with worktop over, inset hob with oven below and extractor over, inset single drainer sink