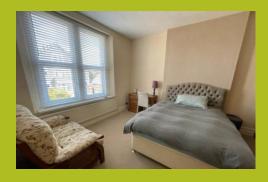

#### **BEDROOM 1**

15' 0" x 11' 6" (4.57m x 3.51m) Two double glazed

windows to rear, radiator, storage cupboard

#### **BEDROOM 2**

7' 4" x 7' 3" (2.24m x 2.21m) Double glazed window to rear, radiator, storage cupboard