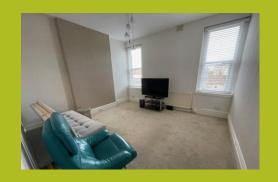

#### LOUNGE

13' 9" x 12' 7" (4.19m x 3.84m) Two double glazed windows to rear, radiator