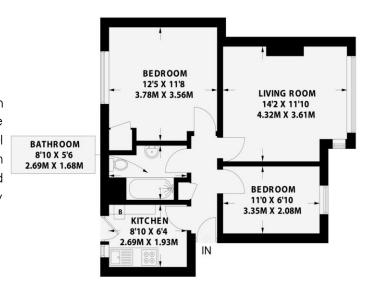

## NEVILL COURT

547 sq ft / 50.8 sq m

Ground Rent: £50.00 p.a.

Portslade Branch 48 Boundary Road, Portslade BN3 4EF portslade@whitlockandheaps.co.uk 01273 422706