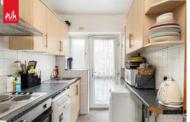

KITCHEN Incorporating stainless steel sink unit with drainer and mixer tap, adjacent laminate worksurface with cupboards and drawers under, matching eye-level wall cupboards, inset electric hob and oven with extractor over, appliance space, 'Worcester' gas-fired boiler, tiled splashback, UPVC double glazed window and door to communal gardens.