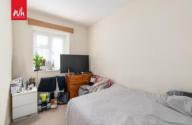

LIVING ROOM UPVC double glazed window, radiator.

**BEDROOM 1** UPVC double glazed window, radiator.

**BEDROOM 2** UPVC double glazed window, radiator.

**BATHROOM** White suite comprising panelled bath with mixer tap and shower attachment, pedestal wash-hand basin, low level w.c. radiator, tiled walls, UPVC double glazed window.