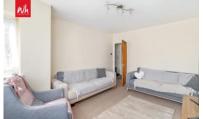

LIVING ROOM UPVC double glazed window, radiator.

**BEDROOM 1** UPVC double glazed window, radiator.

**BEDROOM 2** UPVC double glazed window, radiator.

**BATHROOM** White suite comprising panelled bath with mixer tap and shower attachment, pedestal wash-hand basin, low level w.c. radiator, tiled walls, UPVC double glazed window.