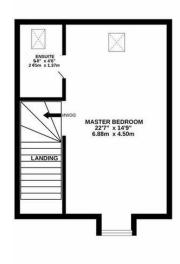

### MEASUREMENTS

Entrance Hallway Cloak room 2.13m x 1.42m (7' 0" x 4' 8") Lounge/Diner/Kitchen 7.24m x 4.27m (23' 9" x 14' 0") First Floor Landing Bedroom Two 4.27m x 4m (14' 0" x 13' 1") Bathroom 2.16m x 1.68m (7' 1" x 5' 6") Bedroom Three 3m x 2.13m (9' 10" x 7' 0") Second Floor Landing Doors leading off Master Bedroom 6.88m x 4.5m (22' 7" x 14' 9") En Suite 2.95m x 1.37m (9' 8" x 4' 6") Rear Garden Agents Note There is a maintenance charge of £450 per annum.

#### FLOORPLAN

2ND FLOOR

1ST FLOOR