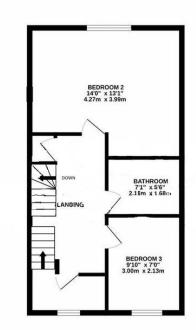

### MEASUREMENTS

Entrance Hallway Cloak room 2.13m x 1.42m (7' 0" x 4' 8") Lounge/Diner/Kitchen 7.24m x 4.27m (23' 9" x 14' 0") First Floor Landing Bedroom Two 4.27m x 4m (14' 0" x 13' 1") Bathroom 2.16m x 1.68m (7' 1" x 5' 6") Bedroom Three 3m x 2.13m (9' 10" x 7' 0") Second Floor Landing Doors leading off Master Bedroom 6.88m x 4.5m (22' 7" x 14' 9") En Suite 2.95m x 1.37m (9' 8" x 4' 6") Rear Garden Agents Note There is a maintenance charge of £450 per annum.

#### FLOORPLAN

2ND FLOOR

1ST FLOOR