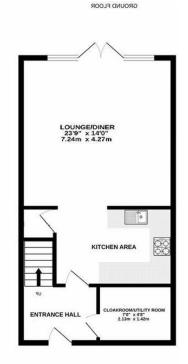

### MEASUREMENTS

Entrance Hallway Cloak room 2.13m x 1.42m (7' 0" x 4' 8") Lounge/Diner/Kitchen 7.24m x 4.27m (23' 9" x 14' 0") First Floor Landing Bedroom Two 4.27m x 4m (14' 0" x 13' 1") Bathroom 2.16m x 1.68m (7' 1" x 5' 6") Bedroom Three 3m x 2.13m (9' 10" x 7' 0") Second Floor Landing Doors leading off Master Bedroom 6.88m x 4.5m (22' 7" x 14' 9") En Suite 2.95m x 1.37m (9' 8" x 4' 6") Rear Garden Agents Note There is a maintenance charge of £450 per annum.

#### FLOORPLAN

2ND FLOOR

1ST FLOOR

#### Whist every attempt has been made to ensure the accuracy of the floorplan contained here, measurements of doors, windows, rooms and any other items are approximate and no responsibility is taken for any error, omission or mis-statement. This plan is for illustrative purposes only and should be used as such by any prospective purchaser. The services, systems and appliances shown have not been tested and no guarantee as to their operability or efficiency can be given. Made with Metropix @2023