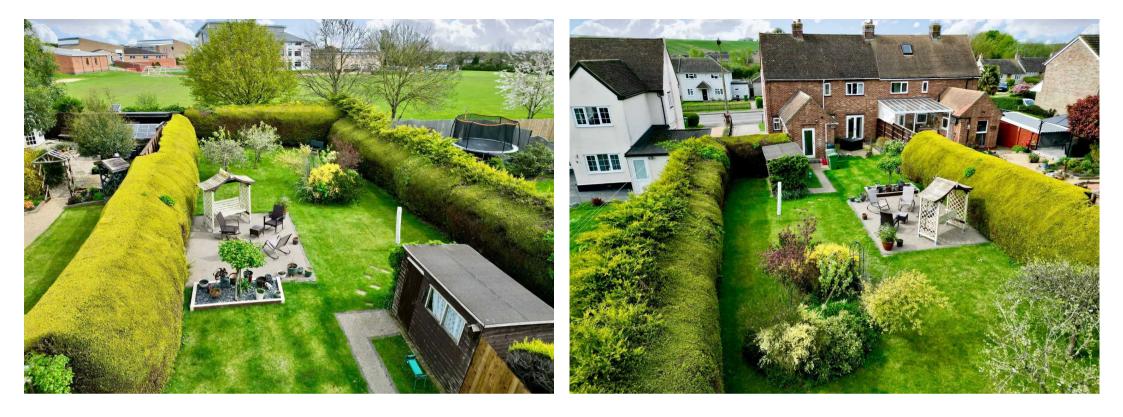

## Sawtry, Huntingdon

An established two double bedroom home (potential to be changed into a three bedroom) of 1103 sq/ft / 102.4 sq/metres with a 91' long garden.

Council Tax band: B

Tenure: Freehold

- Established semi-detached home.
- Two double bedrooms (Potential be converted into a three)
- The Gross Internal Floor Area is approximately 1103 sq/ft / 102.4 sq/metres.
- Extensive rear garden measuring approximately 91' 10" x 32' 10".
- Extensive Driveway for Numerous Vehicles.
- Two reception rooms & utility room.
- Potential for extension (stpp)
- Easy access to the Al then Al4 road network.
- Walking distance to local schooling & amenities.
- EPC: D.