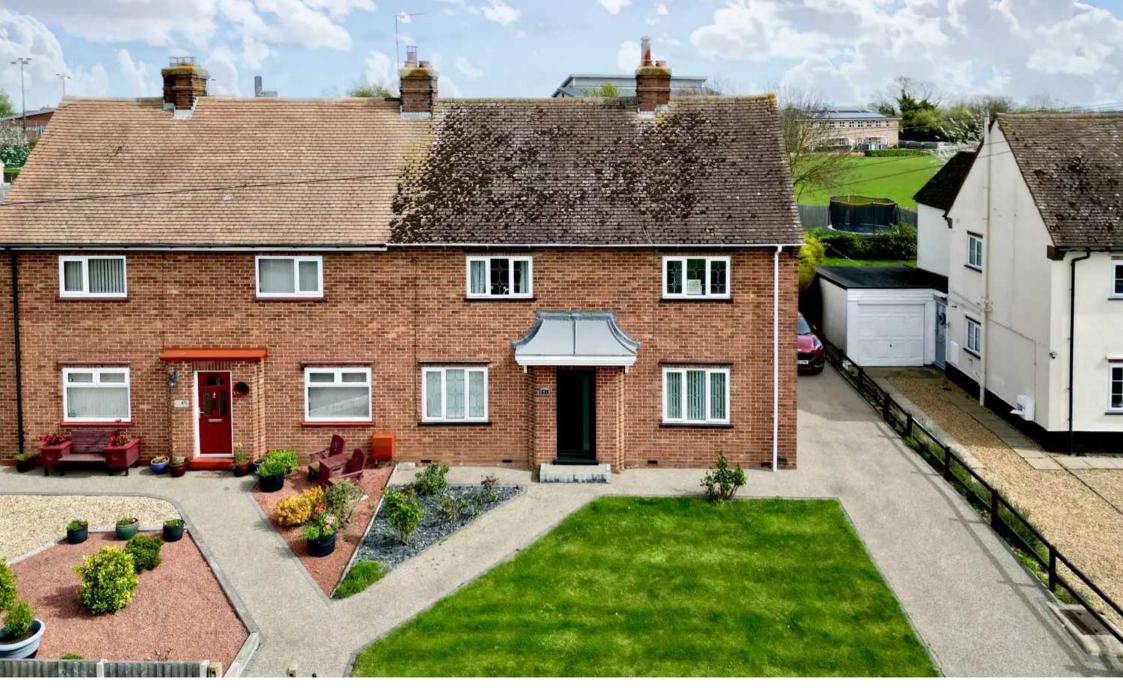

## Sawtry, Huntingdon

An established two double bedroom home (potential to be changed into a three bedroom) of 1103 sq/ft / 102.4 sq/metres with a 91' long garden.

Council Tax band: B

Tenure: Freehold

- Established semi-detached home.
- Two double bedrooms (Potential be converted into a three)
- The Gross Internal Floor Area is approximately 1103 sq/ft / 102.4 sq/metres.
- Extensive rear garden measuring approximately 91' 10" x 32' 10".
- Extensive Driveway for Numerous Vehicles.
- Two reception rooms & utility room.
- Potential for extension (stpp)
- Easy access to the Al then Al4 road network.
- Walking distance to local schooling & amenities.
- EPC: D.

## INTRODUCTION

This established semi-detached home is situated on a large plot offering potential for extension, subject to the relevant consent. There are two large reception rooms with a kitchen / breakfast room to the rear and single storey utility room.