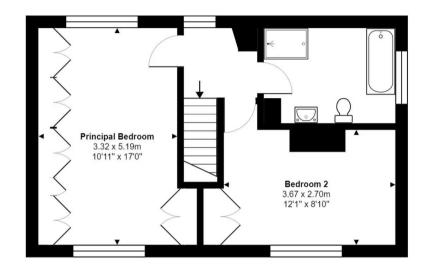

Upstairs are two double bedrooms, formally three bedrooms, with a large bathroom.

Situated in a popular road within Sawtry the property is ideally located within walking distance of all local schooling and amenities as well as providing easy access to the Al road network.