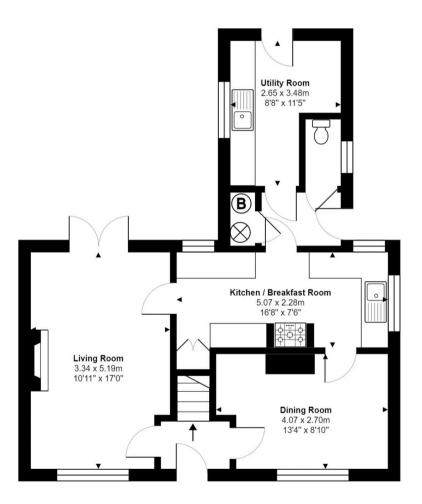

## Sawtry, Huntingdon

An established two double bedroom home (potential to be changed into a three bedroom) of 1103 sq/ft / 102.4 sq/metres with a 91' long garden.

Council Tax band: B

Tenure: Freehold

- Established semi-detached home.
- Two double bedrooms (Potential be converted into a three)
- The Gross Internal Floor Area is approximately 1103 sq/ft / 102.4 sq/metres.
- Extensive rear garden measuring approximately 91' 10" x 32' 10".
- Extensive Driveway for Numerous Vehicles.
- Two reception rooms & utility room.
- Potential for extension (stpp)
- Easy access to the Al then Al4 road network.
- Walking distance to local schooling & amenities.
- EPC: D.

## INTRODUCTION

This established semi-detached home is situated on a large plot offering potential for extension, subject to the relevant consent. There are two large reception rooms with a kitchen / breakfast room to the rear and single storey utility room.