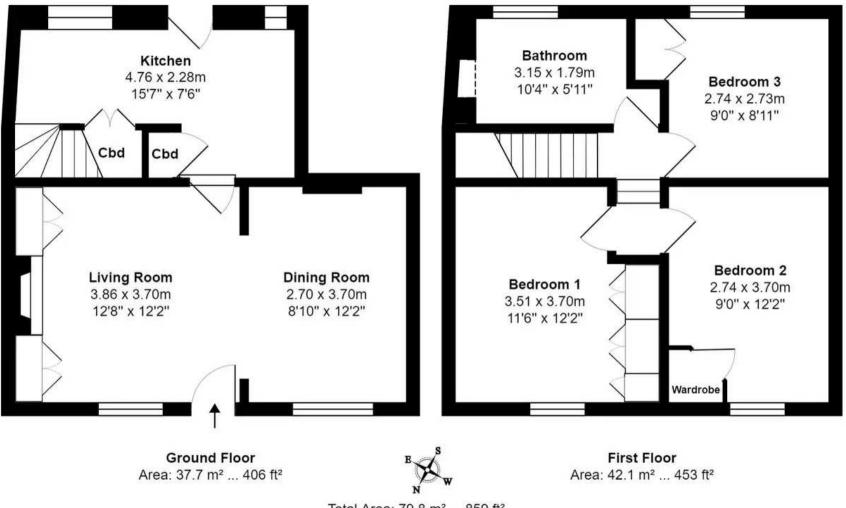

## MYRINGS

Total Area: 79.8 m<sup>2</sup> ... 859 ft<sup>2</sup> All measurements are approximate and for display purposes only.