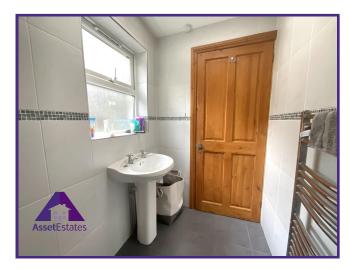

# **Entrance**

4'4" x 6' (1.37m x 1.83m)

Lounge/Kitchen

12'1" x 22'9" (3.69m x 7.01m)

**Bathroom** 

5'3" x 9' (1.64m x 2.77m)