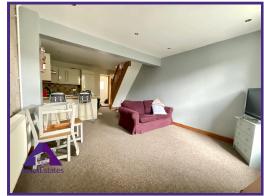

# **Entrance**

4'4" x 6' (1.37m x 1.83m)

Lounge/Kitchen

12'1" x 22'9" (3.69m x 7.01m)

**Bathroom** 

5'3" x 9' (1.64m x 2.77m)