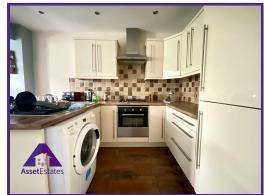

# **Entrance**

4'4" x 6' (1.37m x 1.83m)

Lounge/Kitchen

12'1" x 22'9" (3.69m x 7.01m)

**Bathroom** 

5'3" x 9' (1.64m x 2.77m)