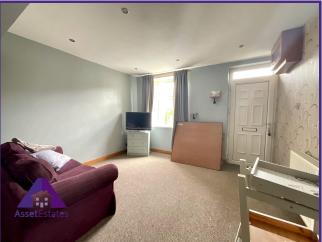

# **Entrance**

4'4" x 6' (1.37m x 1.83m)

Lounge/Kitchen

12'1" x 22'9" (3.69m x 7.01m)

**Bathroom** 

5'3" x 9' (1.64m x 2.77m)