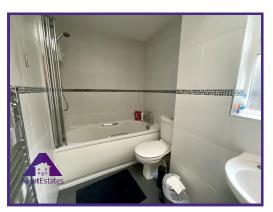

# **Entrance**

4'4" x 6' (1.37m x 1.83m)

Lounge/Kitchen

12'1" x 22'9" (3.69m x 7.01m)

**Bathroom** 

5'3" x 9' (1.64m x 2.77m)