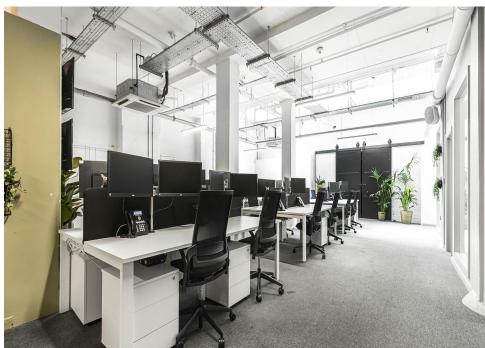

## **Description**

Comprising Unit E on the lower ground floor of Zetland House, a substantial Shoreditch warehouse conversion.

The premises is configured as an open plan workspace with glazed meeting rooms, large kitchen and break out areas, storage room and direct access to the goods lift. The space has excellent ceiling height and a very good level of natural light from a large glazed pitched skylight.

### **Key points**

- Total space 3,565 square feet
- Open plan
- Warehouse conversion
- Natural light from large glazed skylight
- Excellent ceiling height
- Large kitchen/break out area
- Goods lift
- Meeting rooms