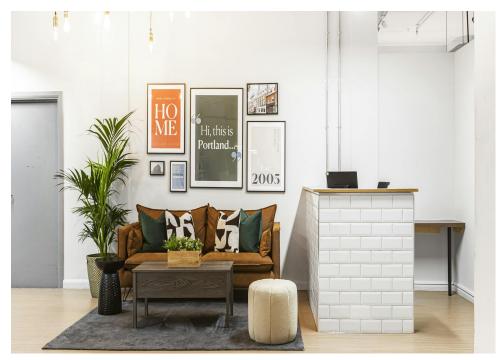

## **Description**

Comprising Unit E on the lower ground floor of Zetland House, a substantial Shoreditch warehouse conversion.

The premises is configured as an open plan workspace with glazed meeting rooms, large kitchen and break out areas, storage room and direct access to the goods lift. The space has excellent ceiling height and a very good level of natural light from a large glazed pitched skylight.

### **Key points**

- Total space 3,565 square feet
- Open plan
- Warehouse conversion
- Natural light from large glazed skylight
- Excellent ceiling height
- Large kitchen/break out area
- Goods lift
- Meeting rooms