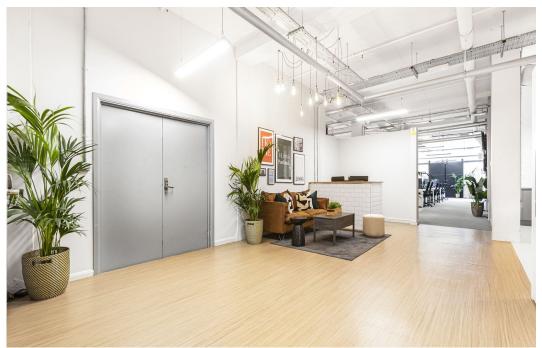

## **Description**

Comprising Unit E on the lower ground floor of Zetland House, a substantial Shoreditch warehouse conversion.

The premises is configured as an open plan workspace with glazed meeting rooms, large kitchen and break out areas, storage room and direct access to the goods lift. The space has excellent ceiling height and a very good level of natural light from a large glazed pitched skylight.

### **Key points**

- Total space 3,565 square feet
- Open plan
- Warehouse conversion
- Natural light from large glazed skylight
- Excellent ceiling height
- Large kitchen/break out area
- Goods lift
- Meeting rooms