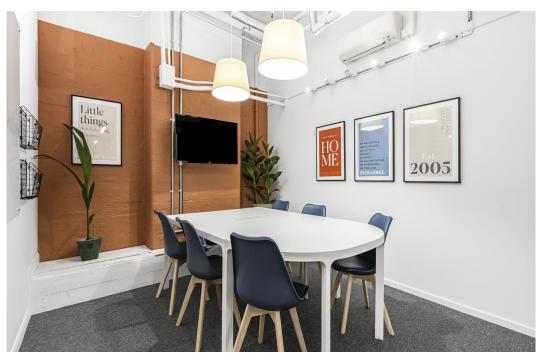

## **Description**

Comprising Unit E on the lower ground floor of Zetland House, a substantial Shoreditch warehouse conversion.

The premises is configured as an open plan workspace with glazed meeting rooms, large kitchen and break out areas, storage room and direct access to the goods lift. The space has excellent ceiling height and a very good level of natural light from a large glazed pitched skylight.

### **Key points**

- Total space 3,565 square feet
- Open plan
- Warehouse conversion
- Natural light from large glazed skylight
- Excellent ceiling height
- Large kitchen/break out area
- Goods lift
- Meeting rooms