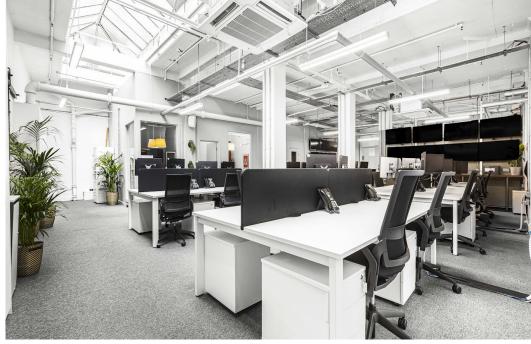

## **Description**

Comprising Unit E on the lower ground floor of Zetland House, a substantial Shoreditch warehouse conversion.

The premises is configured as an open plan workspace with glazed meeting rooms, large kitchen and break out areas, storage room and direct access to the goods lift. The space has excellent ceiling height and a very good level of natural light from a large glazed pitched skylight.

### **Key points**

- Total space 3,565 square feet
- Open plan
- Warehouse conversion
- Natural light from large glazed skylight
- Excellent ceiling height
- Large kitchen/break out area
- Goods lift
- Meeting rooms