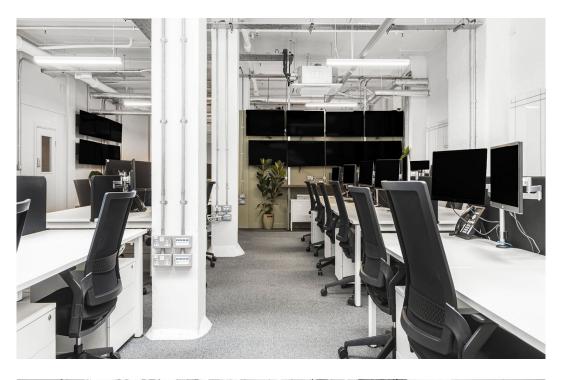

## **Description**

Comprising Unit E on the lower ground floor of Zetland House, a substantial Shoreditch warehouse conversion.

The premises is configured as an open plan workspace with glazed meeting rooms, large kitchen and break out areas, storage room and direct access to the goods lift. The space has excellent ceiling height and a very good level of natural light from a large glazed pitched skylight.

### **Key points**

- Total space 3,565 square feet
- Open plan
- Warehouse conversion
- Natural light from large glazed skylight
- Excellent ceiling height
- Large kitchen/break out area
- Goods lift
- Meeting rooms