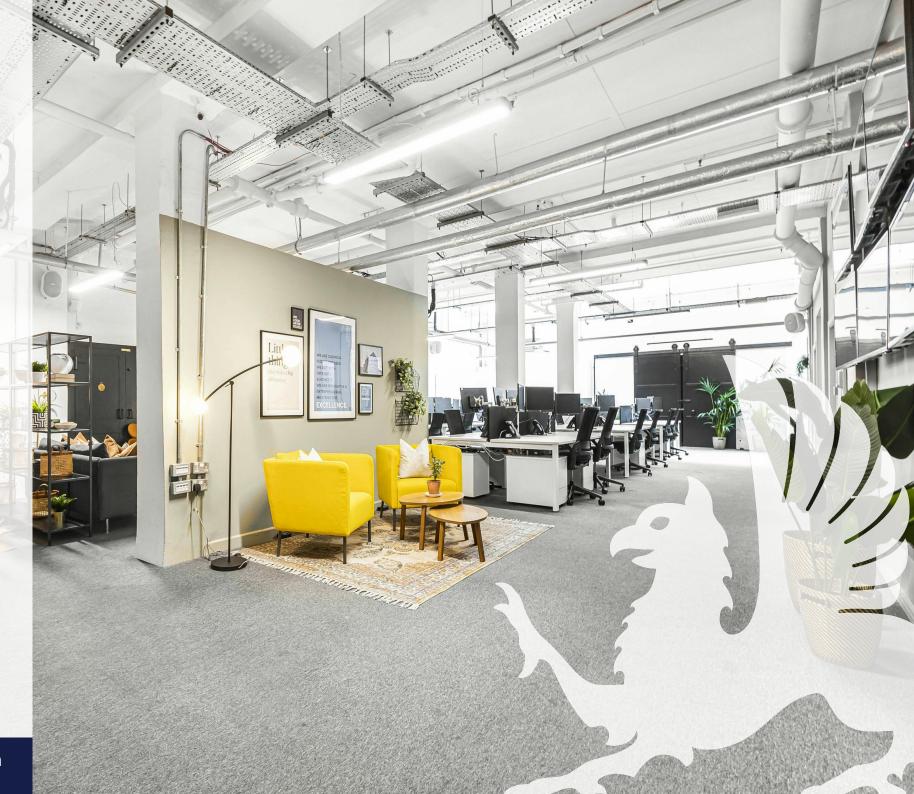

## **Description**

Comprising Unit E on the lower ground floor of Zetland House, a substantial Shoreditch warehouse conversion.

The premises is configured as an open plan workspace with glazed meeting rooms, large kitchen and break out areas, storage room and direct access to the goods lift. The space has excellent ceiling height and a very good level of natural light from a large glazed pitched skylight.

### **Key points**

- Total space 3,565 square feet
- Open plan
- Warehouse conversion
- Natural light from large glazed skylight
- Excellent ceiling height
- Large kitchen/break out area
- Goods lift
- Meeting rooms