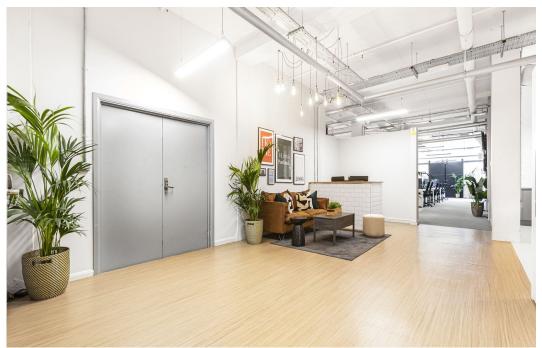

## **Description**

Comprising Unit E on the lower ground floor of Zetland House, a substantial Shoreditch warehouse conversion.

The premises is configured as an open plan workspace with glazed meeting rooms, large kitchen and break out areas, storage room and direct access to the goods lift. The space has excellent ceiling height and a very good level of natural light from a large glazed pitched skylight.