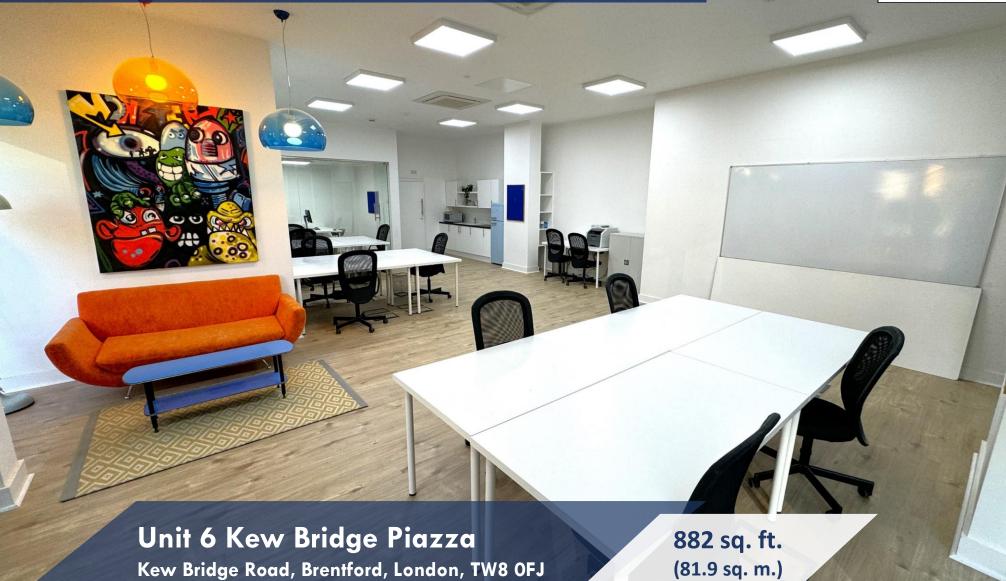

## Unit 6 Kew Bridge Piazza, Kew Bridge Road, Brentford, London, TW8 0FJ

### The Property

Unit 6 comprises a ground floor air-conditioned office with partitioned meeting room / office with wood effect flooring throughout, LED lighting, kitchenette and WC.

The available space is available part-furnished and benefits from the use of one car parking space.

#### **Accommodation**

The approximate Gross Internal Floor area is set out below:

| Floor  | Sq. Ft. | Sq. M. |
|--------|---------|--------|
| Ground | 882     | 81.9   |

#### **Amenities**

- Available part-furnished
- Air-conditioning
- LED lighting
- Under-floor trunking
- Partitioned meeting room / office
- · Wood effect flooring
- Kitchenette & WC
- One underground car parking space
- EPC rating: B (34)