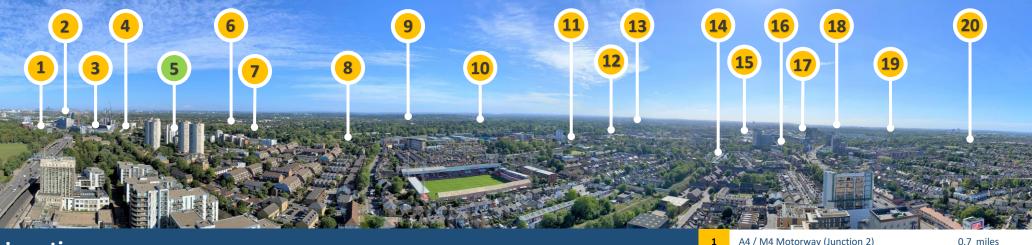

This site benefits from being in close proximity to the River Thames, and enjoys access to public open space including nearby Royal Botanical Gardens at Kew, Gunnersbury Park and the River Thames towpath. Local amenities within the immediate vicinity include:

| A STATE OF THE PARTY OF THE PAR |                                       |  |  |
|--------------------------------------------------------------------------------------------------------------------------------------------------------------------------------------------------------------------------------------------------------------------------------------------------------------------------------------------------------------------------------------------------------------------------------------------------------------------------------------------------------------------------------------------------------------------------------------------------------------------------------------------------------------------------------------------------------------------------------------------------------------------------------------------------------------------------------------------------------------------------------------------------------------------------------------------------------------------------------------------------------------------------------------------------------------------------------------------------------------------------------------------------------------------------------------------------------------------------------------------------------------------------------------------------------------------------------------------------------------------------------------------------------------------------------------------------------------------------------------------------------------------------------------------------------------------------------------------------------------------------------------------------------------------------------------------------------------------------------------------------------------------------------------------------------------------------------------------------------------------------------------------------------------------------------------------------------------------------------------------------------------------------------------------------------------------------------------------------------------------------------|---------------------------------------|--|--|
| 1                                                                                                                                                                                                                                                                                                                                                                                                                                                                                                                                                                                                                                                                                                                                                                                                                                                                                                                                                                                                                                                                                                                                                                                                                                                                                                                                                                                                                                                                                                                                                                                                                                                                                                                                                                                                                                                                                                                                                                                                                                                                                                                              | A4 / M4 Motorway (Junction 2)         |  |  |
| 2                                                                                                                                                                                                                                                                                                                                                                                                                                                                                                                                                                                                                                                                                                                                                                                                                                                                                                                                                                                                                                                                                                                                                                                                                                                                                                                                                                                                                                                                                                                                                                                                                                                                                                                                                                                                                                                                                                                                                                                                                                                                                                                              | Central London                        |  |  |
| 3                                                                                                                                                                                                                                                                                                                                                                                                                                                                                                                                                                                                                                                                                                                                                                                                                                                                                                                                                                                                                                                                                                                                                                                                                                                                                                                                                                                                                                                                                                                                                                                                                                                                                                                                                                                                                                                                                                                                                                                                                                                                                                                              | Brentford Community Football Stadium  |  |  |
| 4                                                                                                                                                                                                                                                                                                                                                                                                                                                                                                                                                                                                                                                                                                                                                                                                                                                                                                                                                                                                                                                                                                                                                                                                                                                                                                                                                                                                                                                                                                                                                                                                                                                                                                                                                                                                                                                                                                                                                                                                                                                                                                                              | Kew Bridge Station (British Mainline) |  |  |
| 5                                                                                                                                                                                                                                                                                                                                                                                                                                                                                                                                                                                                                                                                                                                                                                                                                                                                                                                                                                                                                                                                                                                                                                                                                                                                                                                                                                                                                                                                                                                                                                                                                                                                                                                                                                                                                                                                                                                                                                                                                                                                                                                              | Unit 6 Kew Bridge Piazza              |  |  |
| 6                                                                                                                                                                                                                                                                                                                                                                                                                                                                                                                                                                                                                                                                                                                                                                                                                                                                                                                                                                                                                                                                                                                                                                                                                                                                                                                                                                                                                                                                                                                                                                                                                                                                                                                                                                                                                                                                                                                                                                                                                                                                                                                              | Kew Retail Park / National Archives   |  |  |
| 7                                                                                                                                                                                                                                                                                                                                                                                                                                                                                                                                                                                                                                                                                                                                                                                                                                                                                                                                                                                                                                                                                                                                                                                                                                                                                                                                                                                                                                                                                                                                                                                                                                                                                                                                                                                                                                                                                                                                                                                                                                                                                                                              | Kew Green                             |  |  |
| 8                                                                                                                                                                                                                                                                                                                                                                                                                                                                                                                                                                                                                                                                                                                                                                                                                                                                                                                                                                                                                                                                                                                                                                                                                                                                                                                                                                                                                                                                                                                                                                                                                                                                                                                                                                                                                                                                                                                                                                                                                                                                                                                              | Royal Botanical Gardens Kew           |  |  |
| 9                                                                                                                                                                                                                                                                                                                                                                                                                                                                                                                                                                                                                                                                                                                                                                                                                                                                                                                                                                                                                                                                                                                                                                                                                                                                                                                                                                                                                                                                                                                                                                                                                                                                                                                                                                                                                                                                                                                                                                                                                                                                                                                              | Richmond Park                         |  |  |
| 10                                                                                                                                                                                                                                                                                                                                                                                                                                                                                                                                                                                                                                                                                                                                                                                                                                                                                                                                                                                                                                                                                                                                                                                                                                                                                                                                                                                                                                                                                                                                                                                                                                                                                                                                                                                                                                                                                                                                                                                                                                                                                                                             | Richmond Town Centre                  |  |  |
| 11                                                                                                                                                                                                                                                                                                                                                                                                                                                                                                                                                                                                                                                                                                                                                                                                                                                                                                                                                                                                                                                                                                                                                                                                                                                                                                                                                                                                                                                                                                                                                                                                                                                                                                                                                                                                                                                                                                                                                                                                                                                                                                                             | Brentford Town Centre                 |  |  |
| 12                                                                                                                                                                                                                                                                                                                                                                                                                                                                                                                                                                                                                                                                                                                                                                                                                                                                                                                                                                                                                                                                                                                                                                                                                                                                                                                                                                                                                                                                                                                                                                                                                                                                                                                                                                                                                                                                                                                                                                                                                                                                                                                             | Syon House & Hilton Hotel             |  |  |
| 13                                                                                                                                                                                                                                                                                                                                                                                                                                                                                                                                                                                                                                                                                                                                                                                                                                                                                                                                                                                                                                                                                                                                                                                                                                                                                                                                                                                                                                                                                                                                                                                                                                                                                                                                                                                                                                                                                                                                                                                                                                                                                                                             | Twickenham Stadium                    |  |  |
|                                                                                                                                                                                                                                                                                                                                                                                                                                                                                                                                                                                                                                                                                                                                                                                                                                                                                                                                                                                                                                                                                                                                                                                                                                                                                                                                                                                                                                                                                                                                                                                                                                                                                                                                                                                                                                                                                                                                                                                                                                                                                                                                |                                       |  |  |

Brentford Station (British Mainline)

Syon Lane Station (British Mainline)

Osterley Station (Piccadilly Line)

**Heathrow Airport** 

M25 - Heathrow

A4 Great West Road, 'The Golden Mile'

Boston Manor Station (Piccadilly Line)

15

17

7.8 miles

0.3 miles

0.1 miles

0.9 miles

0.3 miles

0.8 miles

2.9 miles

1.0 miles

0.5 miles
1.5 miles

3.9 miles

1.1 miles

1.8 miles

0.4 miles

3.0 miles

6.3 miles

11.2 miles

2.2 miles