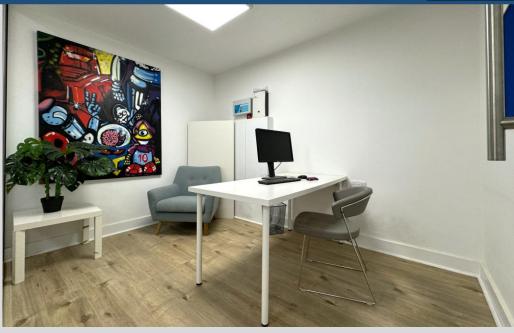

### The Property

Unit 6 comprises a ground floor air-conditioned office with partitioned meeting room / office with wood effect flooring throughout, LED lighting, kitchenette and WC.

The available space is available part-furnished and benefits from the use of one car parking space.

#### **Amenities**

- Available part-furnished
- Air-conditioning
- LED lighting
- Under-floor trunking
- Partitioned meeting room / office
- · Wood effect flooring
- Kitchenette & WC
- One underground car parking space
- EPC rating: B (34)