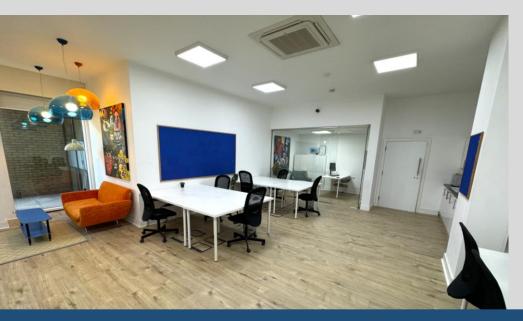

### The Property

Unit 6 comprises a ground floor air-conditioned office with partitioned meeting room / office with wood effect flooring throughout, LED lighting, kitchenette and WC.

The available space is available part-furnished and benefits from the use of one car parking space.

#### **Amenities**

- Available part-furnished
- Air-conditioning
- LED lighting
- Under-floor trunking
- Partitioned meeting room / office
- · Wood effect flooring
- Kitchenette & WC
- One underground car parking space
- EPC rating: B (34)