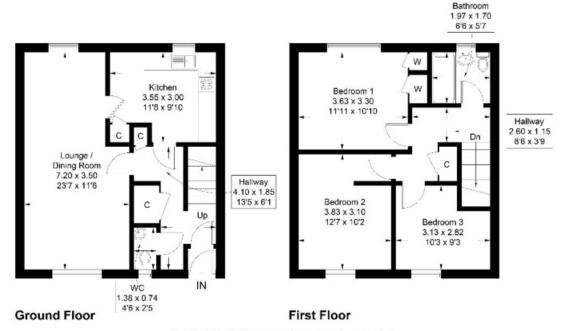

### 10 Windram Road, Chirnside

Approximate Gross Internal Area = 90 sq m / 969 sq ft

Illustration for identification purposes only, measurements are approximate, not to scale. floorplansUsketch.com © (ID1067310)