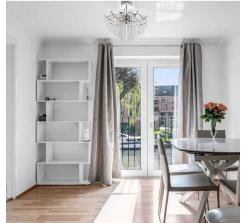

### **Living Room**

17' 11" x 9' 9" (5.46m x 2.97m)

With double doors giving access to Juliet Balcony with river views, radiator, wood effect flooring, open to: