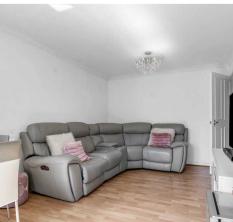

### **Living Room**

17' 11" x 9' 9" (5.46m x 2.97m)

With double doors giving access to Juliet Balcony with river views, radiator, wood effect flooring, open to: