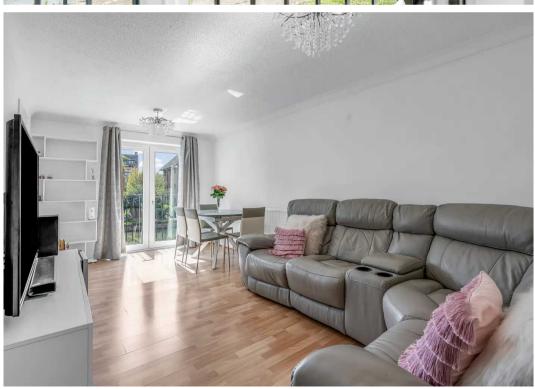

### **Living Room**

17' 11" x 9' 9" (5.46m x 2.97m)

With double doors giving access to Juliet Balcony with river views, radiator, wood effect flooring, open to: