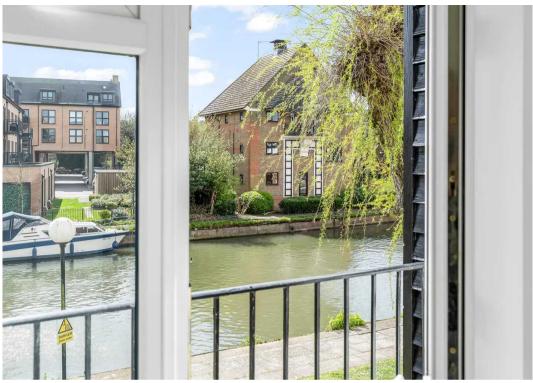

### **Living Room**

17' 11" x 9' 9" (5.46m x 2.97m)

With double doors giving access to Juliet Balcony with river views, radiator, wood effect flooring, open to:

#### **Bedroom One**

11' 7" x 8' 6" (3.53m x 2.59m)

With door giving access to a Juliet balcony with river views, built in wardrobe cupboards, radiator.