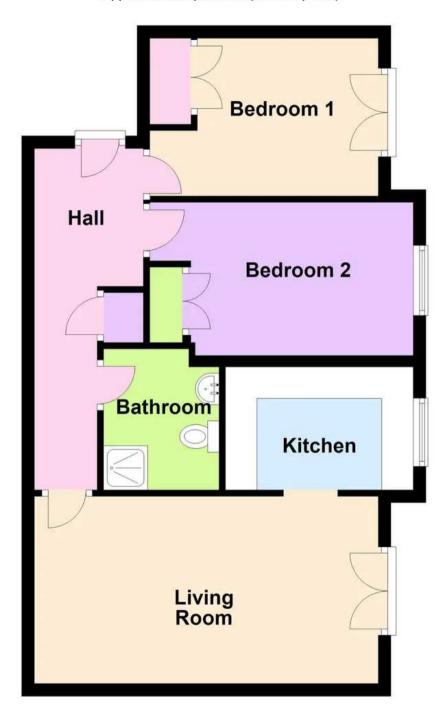

Tenure: Leasehold

EPC Energy Efficiency Rating: B

EPC Environmental Impact Rating: B

First Floor

Approx. 54.8 sq. metres (589.9 sq. feet)

#### **Entrance Hall**

With built in storage cupboard and doors to:

### **Living Room**

17' 11" x 9' 9" (5.46m x 2.97m)

With double doors giving access to Juliet Balcony with river views, radiator, wood effect flooring, open to:

#### Kitchen

9' 9" x 6' 1" (2.97m x 1.85m)

With window overlooking the river. Fitted with a range of wall and base storage units with work surfaces over incorporating sink and drainer unit, built in oven with gas hob and extractor over, space for appliances, tiled splash back areas, tiled flooring.

#### **Bedroom One**

11' 7" x 8' 6" (3.53m x 2.59m)

With door giving access to a Juliet balcony with river views, built in wardrobe cupboards, radiator.

#### **Bedroom Two**

11' 5" x 7' 10" (3.48m x 2.39m)

With window, radiator and built in wardrobe cupboards.

#### **Shower Room**

Fitted with a suite comprising shower cubicle, pedestal wash hand basin, low flush wc, part tiled walls, tiled flooring.