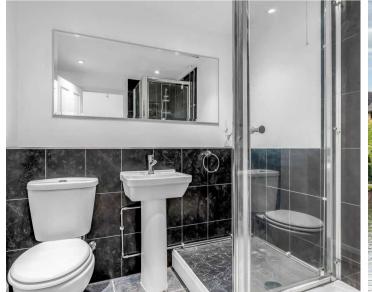

#### **Shower Room**

Fitted with a suite comprising shower cubicle, pedestal wash hand basin, low flush wc, part tiled walls, tiled flooring.