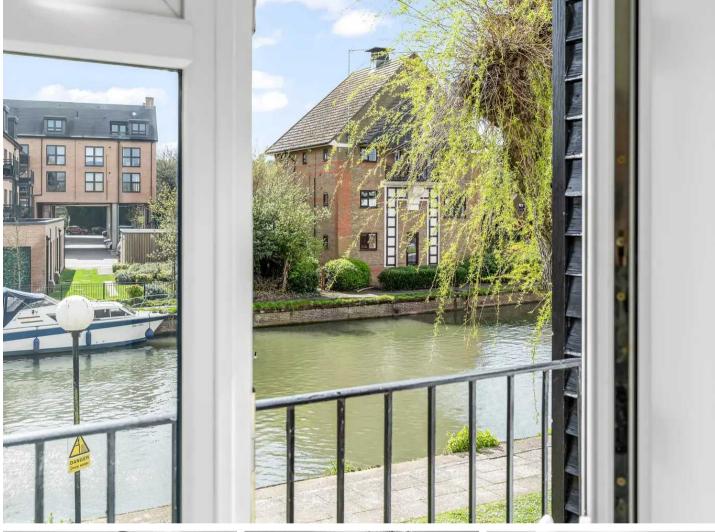

### **Living Room**

17' 11" x 9' 9" (5.46m x 2.97m)

With double doors giving access to Juliet Balcony with river views, radiator, wood effect flooring, open to:

#### **Bedroom One**

11' 7" x 8' 6" (3.53m x 2.59m)

With door giving access to a Juliet balcony with river views, built in wardrobe cupboards, radiator.