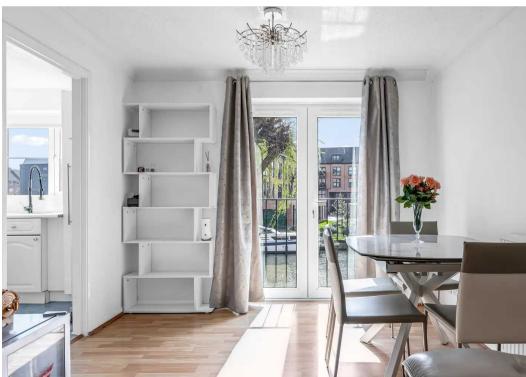

### **Living Room**

17' 11" x 9' 9" (5.46m x 2.97m)

With double doors giving access to Juliet Balcony with river views, radiator, wood effect flooring, open to:

#### Kitchen

9' 9" x 6' 1" (2.97m x 1.85m)

With window overlooking the river. Fitted with a range of wall and base storage units with work surfaces over incorporating sink and drainer unit, built in oven with gas hob and extractor over, space for appliances, tiled splash back areas, tiled flooring.