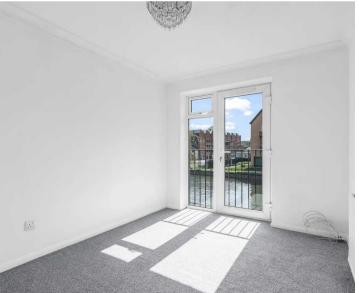

#### **Bedroom One**

11' 7" x 8' 6" (3.53m x 2.59m)

With door giving access to a Juliet balcony with river views, built in wardrobe cupboards, radiator.