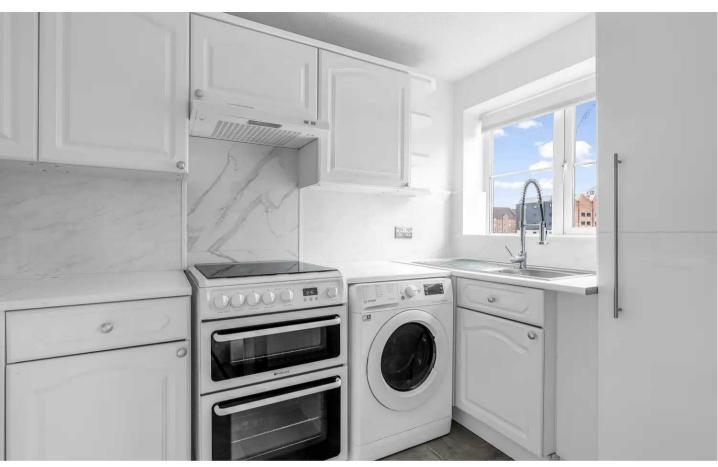

#### Kitchen

9' 9" x 6' 1" (2.97m x 1.85m)

With window overlooking the river. Fitted with a range of wall and base storage units with work surfaces over incorporating sink and drainer unit, built in oven with gas hob and extractor over, space for appliances, tiled splash back areas, tiled flooring.