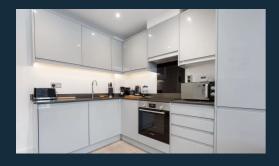

The design quality of the building continues as you step inside this beautifully maintained and stylishly finished apartment. An entrance hall provides direct access to the living room, bedroom, bathroom, and storage cupboard. The large living room and open-plan kitchen area are light-filled and benefit from views out over Mill Green. A neutral colour scheme with accent colours complements stylishly engineered vinyl flooring. High-gloss kitchen finishes reflect light, with integrated appliances and concealed lighting adding to the contemporary feel.