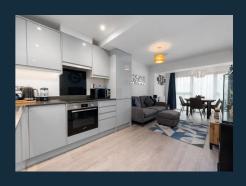

The design quality of the building continues as you step inside this beautifully maintained and stylishly finished apartment. An entrance hall provides direct access to the living room, bedroom, bathroom, and storage cupboard. The large living room and open-plan kitchen area are light-filled and benefit from views out over Mill Green. A neutral colour scheme with accent colours complements stylishly engineered vinyl flooring. High-gloss kitchen finishes reflect light, with integrated appliances and concealed lighting adding to the contemporary feel.

- One Bedroom Apartment
- Immaculate Condition
- Gloss Handleless Kitchen With Quartz Tops
- High Quality Bathroom Fittings
- Secure Entry System
- Leasehold With 122 Years Remaining
- Permit Parking Available & Bike Storage
- Excellent Transport Links