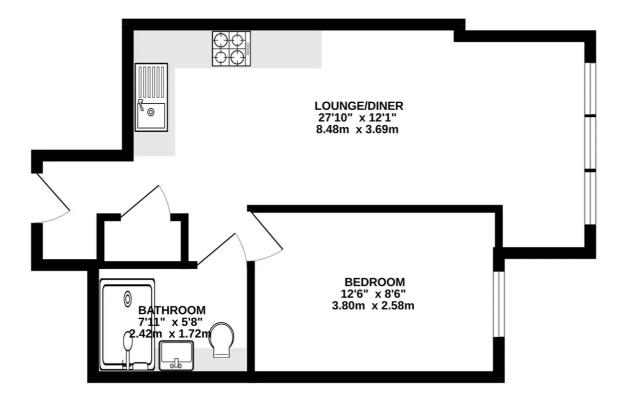

## GROUND FLOOR 435 sq.ft. (40.4 sq.m.) approx.

## TOTAL FLOOR AREA: 435 sq.ft. (40.4 sq.m.) approx.

Whilst every attempt has been made to ensure the accuracy of the floorplan contained here, measurements of doors, windows, rooms and any other items are approximate and no responsibility is taken for any error, omission or mis-statement. This plan is for illustrative purposes only and should be used as such by approspective purchaser. The services, systems and appliances shown have not been tested and no guarantee as to their operability or efficiency can be given.