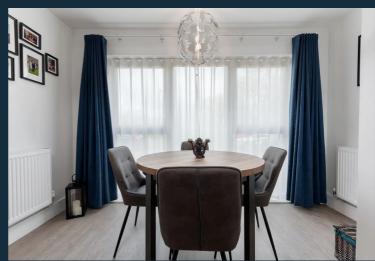

The design quality of the building continues as you step inside this beautifully maintained and stylishly finished apartment. An entrance hall provides direct access to the living room, bedroom, bathroom, and storage cupboard. The large living room and open-plan kitchen area are light-filled and benefit from views out over Mill Green. A neutral colour scheme with accent colours complements stylishly engineered vinyl flooring. High-gloss kitchen finishes reflect light, with integrated appliances and concealed lighting adding to the contemporary feel.