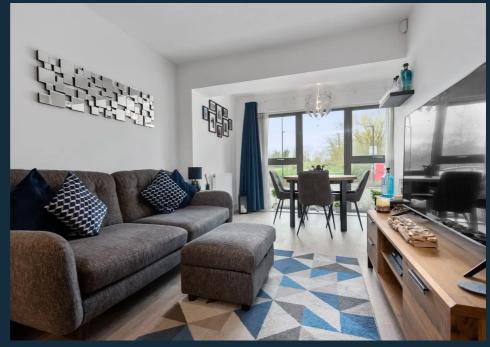

The design quality of the building continues as you step inside this beautifully maintained and stylishly finished apartment. An entrance hall provides direct access to the living room, bedroom, bathroom, and storage cupboard. The large living room and open-plan kitchen area are light-filled and benefit from views out over Mill Green. A neutral colour scheme with accent colours complements stylishly engineered vinyl flooring. High-gloss kitchen finishes reflect light, with integrated appliances and concealed lighting adding to the contemporary feel.

The bright double bedroom continues the neutral colour scheme, with carpet underfoot and a floor-to-ceiling window. The contemporary bathroom features elegant fixtures and fittings, a large mirror and attractive tiled finishes.