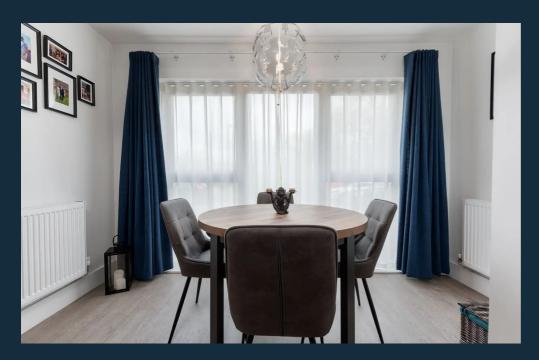

The design quality of the building continues as you step inside this beautifully maintained and stylishly finished apartment. An entrance hall provides direct access to the living room, bedroom, bathroom, and storage cupboard. The large living room and open-plan kitchen area are light-filled and benefit from views out over Mill Green. A neutral colour scheme with accent colours complements stylishly engineered vinyl flooring. High-gloss kitchen finishes reflect light, with integrated appliances and concealed lighting adding to the contemporary feel.