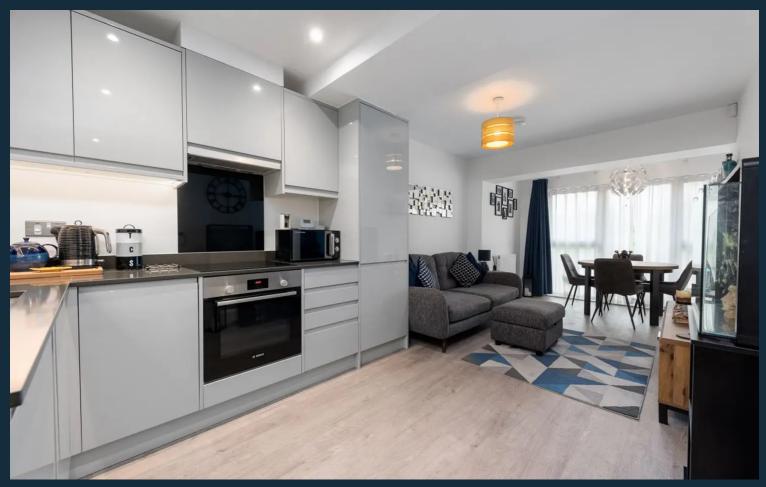

The design quality of the building continues as you step inside this beautifully maintained and stylishly finished apartment. An entrance hall provides direct access to the living room, bedroom, bathroom, and storage cupboard. The large living room and open-plan kitchen area are light-filled and benefit from views out over Mill Green. A neutral colour scheme with accent colours complements stylishly engineered vinyl flooring. High-gloss kitchen finishes reflect light, with integrated appliances and concealed lighting adding to the contemporary feel.

- One Bedroom Apartment
- Immaculate Condition
- Gloss Handleless Kitchen With Quartz Tops
- High Quality Bathroom Fittings
- Secure Entry System
- Leasehold With 122 Years Remaining
- Permit Parking Available & Bike Storage
- Excellent Transport Links