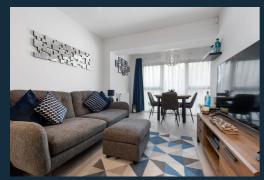

The design quality of the building continues as you step inside this beautifully maintained and stylishly finished apartment. An entrance hall provides direct access to the living room, bedroom, bathroom, and storage cupboard. The large living room and open-plan kitchen area are light-filled and benefit from views out over Mill Green. A neutral colour scheme with accent colours complements stylishly engineered vinyl flooring. High-gloss kitchen finishes reflect light, with integrated appliances and concealed lighting adding to the contemporary feel.