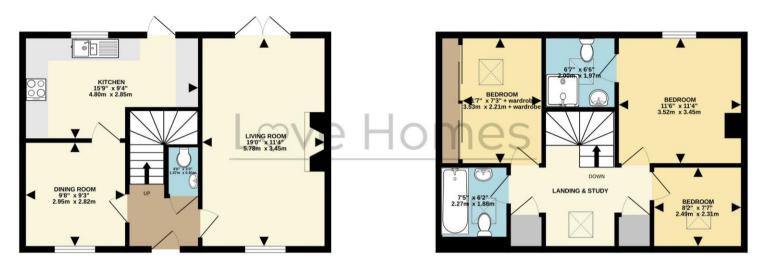

**GROUND FLOOR** 504 sq.ft. (46.8 sq.m.) approx.

1ST FLOOR 505 sq.ft. (46.9 sq.m.) approx.

TOTAL FLOOR AREA: 1009 sq.ft. (93.7 sq.m.) approx.

Drawn by Love Homes for illustrative purposes only. Measurements and areas shown are approximate.