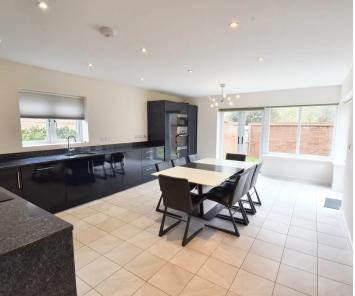

# Kitchen/breakfast room

20' 11" x 14' 10" (6.38m x 4.52m)

With 2 sets of French doors leading to rear garden and patio area. Wide range of cupboards and drawers beneath work surfaces, induction hob with overhead extractor fan and eye level oven with microwave built in, spot lights, window to side, integrated fridge/freezer and dishwasher, sink with mixer tap and drainer.