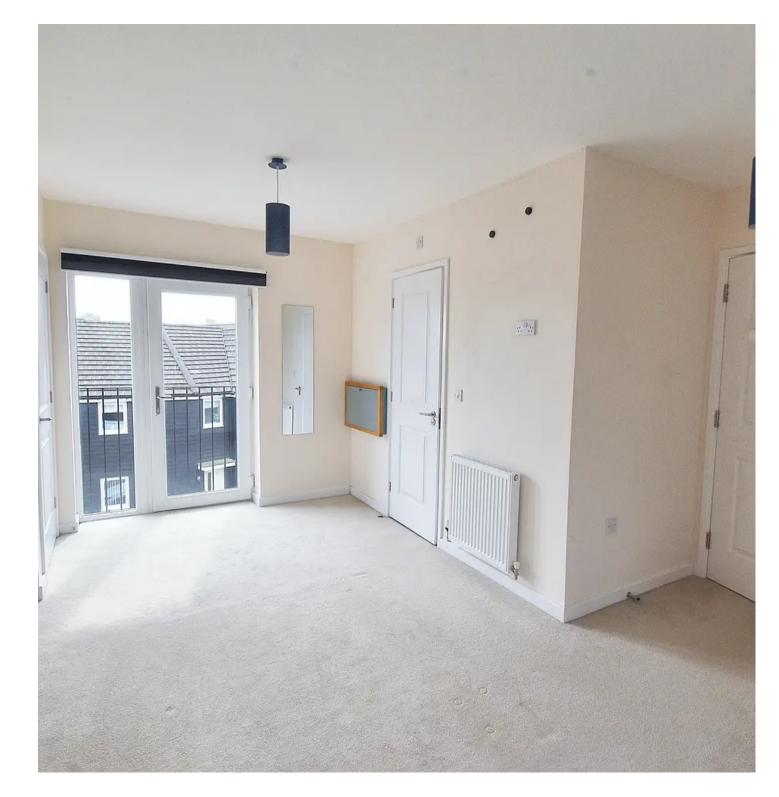

#### **Bedroom**

13' 11" x 6' 10" (4.24m x 2.08m)

Carpeted with window and glazed door to Juliet balcony to front.

#### **Bedroom**

13' 11" x 8' 5" (4.24m x 2.57m) Carpeted with window to rear.