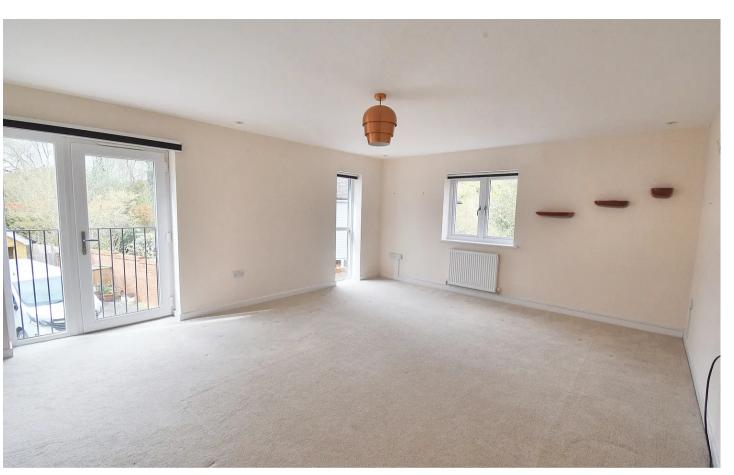

#### Lounge

17' 3" x 14' 10" (5.26m x 4.52m)

Carpeted, double aspect with windows to side and rear and glazed door to Juliet balcony.