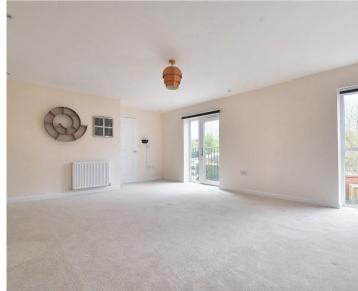

#### Lounge

17' 3" x 14' 10" (5.26m x 4.52m)

Carpeted, double aspect with windows to side and rear and glazed door to Juliet balcony.