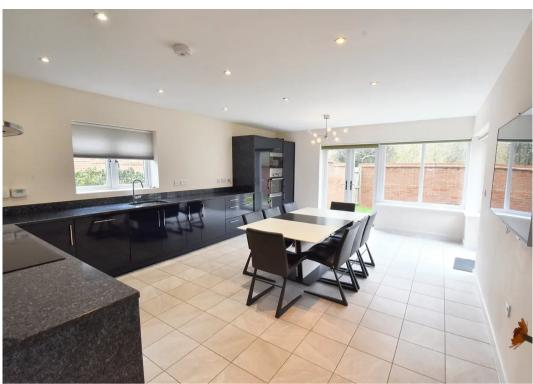

# Kitchen/breakfast room

20' 11" x 14' 10" (6.38m x 4.52m)

With 2 sets of French doors leading to rear garden and patio area. Wide range of cupboards and drawers beneath work surfaces, induction hob with overhead extractor fan and eye level oven with microwave built in, spot lights, window to side, integrated fridge/freezer and dishwasher, sink with mixer tap and drainer.