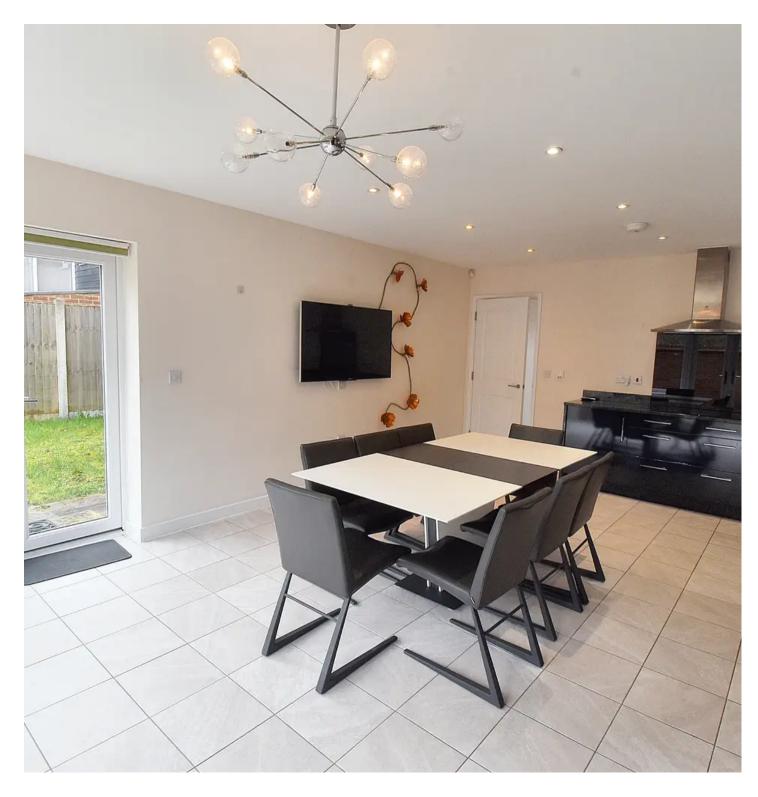

# Kitchen/breakfast room

20' 11" x 14' 10" (6.38m x 4.52m)

With 2 sets of French doors leading to rear garden and patio area. Wide range of cupboards and drawers beneath work surfaces, induction hob with overhead extractor fan and eye level oven with microwave built in, spot lights, window to side, integrated fridge/freezer and dishwasher, sink with mixer tap and drainer.