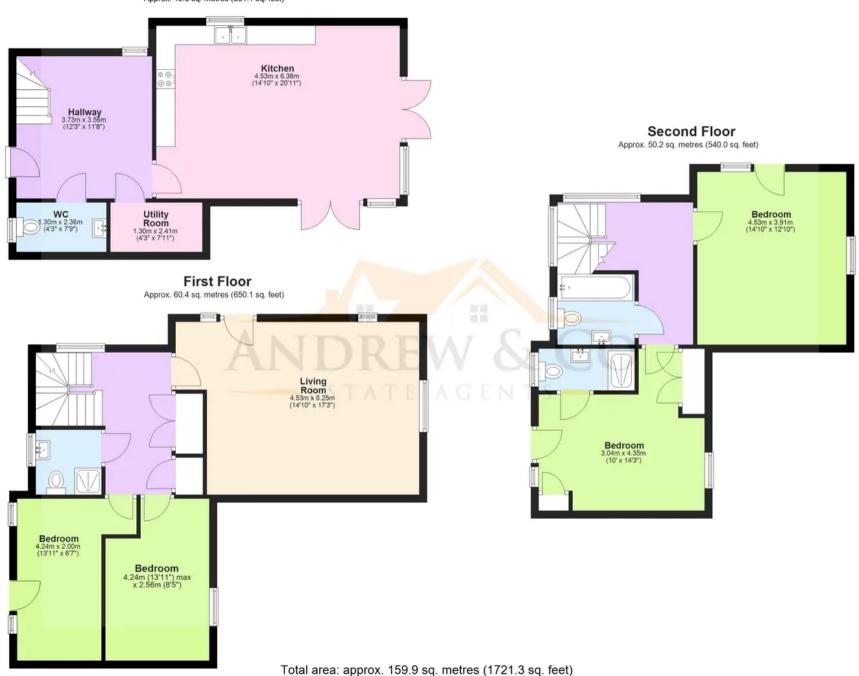

# **Entrance Hallway**

Spacious entrance hall with storage cupboard, carpeted with stairs to first floor.

#### Cloakroom

Low level wc, wash hand basin and obscure window to front.

# **Utility Room**

With range of cupboards beneath worksurfaces, space and plumbing for washing machine.

# Kitchen/breakfast room

20' 11" x 14' 10" (6.38m x 4.52m)

With 2 sets of French doors leading to rear garden and patio area. Wide range of cupboards and drawers beneath work surfaces, induction hob with overhead extractor fan and eye level oven with microwave built in, spot lights, window to side, integrated fridge/freezer and dishwasher, sink with mixer tap and drainer.

# First floor landing.

With stairs to second floor, windows to front, 2 built in storage cupboards.

#### Lounge

17' 3" x 14' 10" (5.26m x 4.52m)

Carpeted, double aspect with windows to side and rear and glazed door to Juliet balcony.

#### **Shower Room**

White suite comprising low level wc, wash hand basin with mixer tap, tiled shower cubicle, obscured window to front, towel radiator.

#### **Bedroom**

13' 11" x 6' 10" (4.24m x 2.08m)

Carpeted with window and glazed door to Juliet balcony to front.

#### **Bedroom**

13' 11" x 8' 5" (4.24m x 2.57m) Carpeted with window to rear.

# **Ground Floor**

Approx. 49.3 sq. metres (531.1 sq. feet)

These particulars are intended to give a fair and reliable description of the property but no responsibility for any inaccuracy or error can be accepted and do not constitute an offer or contract. We have not tested any services or appliances (including central heating if fitted) referred to in these particulars and purchasers are advised to satisfy themselves as to the working order and condition, if a property is unoccupied at any time there may be reconnection charges for any switched off/disconnected or drained services or appliances. All measurements are approximate.