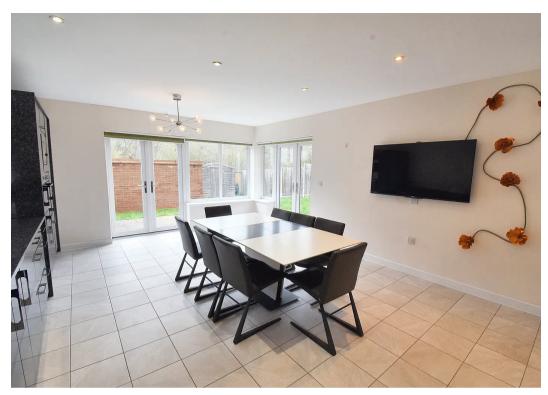

# Kitchen/breakfast room

20' 11" x 14' 10" (6.38m x 4.52m)

With 2 sets of French doors leading to rear garden and patio area. Wide range of cupboards and drawers beneath work surfaces, induction hob with overhead extractor fan and eye level oven with microwave built in, spot lights, window to side, integrated fridge/freezer and dishwasher, sink with mixer tap and drainer.