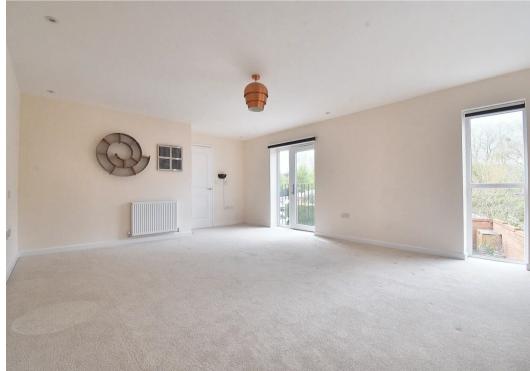

#### Lounge

17' 3" x 14' 10" (5.26m x 4.52m)

Carpeted, double aspect with windows to side and rear and glazed door to Juliet balcony.