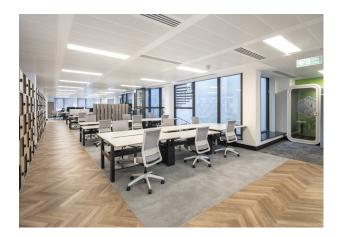

### Description

The 4th floor at 8 Old Jewry offers 6,807 sq ft of fully fitted and furnished office accommodation benefitting from existing fibre connectivity, LED lighting with PIR sensors and heat recovery VRF air conditioning. The Building benefits from a manned reception and on site building manager with shower, locker and cycle storage facilities.