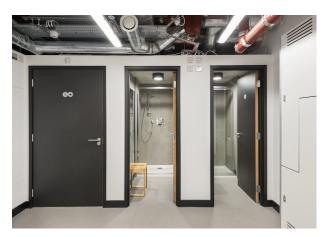

### Description

The 4th floor at 8 Old Jewry offers 6,807 sq ft of fully fitted and furnished office accommodation benefitting from existing fibre connectivity, LED lighting with PIR sensors and heat recovery VRF air conditioning. The Building benefits from a manned reception and on site building manager with shower, locker and cycle storage facilities.