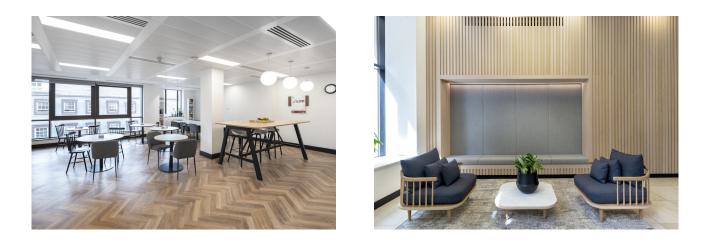

### Description

The 4th floor at 8 Old Jewry offers 6,807 sq ft of fully fitted and furnished office accommodation benefitting from existing fibre connectivity, LED lighting with PIR sensors and heat recovery VRF air conditioning. The Building benefits from a manned reception and on site building manager with shower, locker and cycle storage facilities.