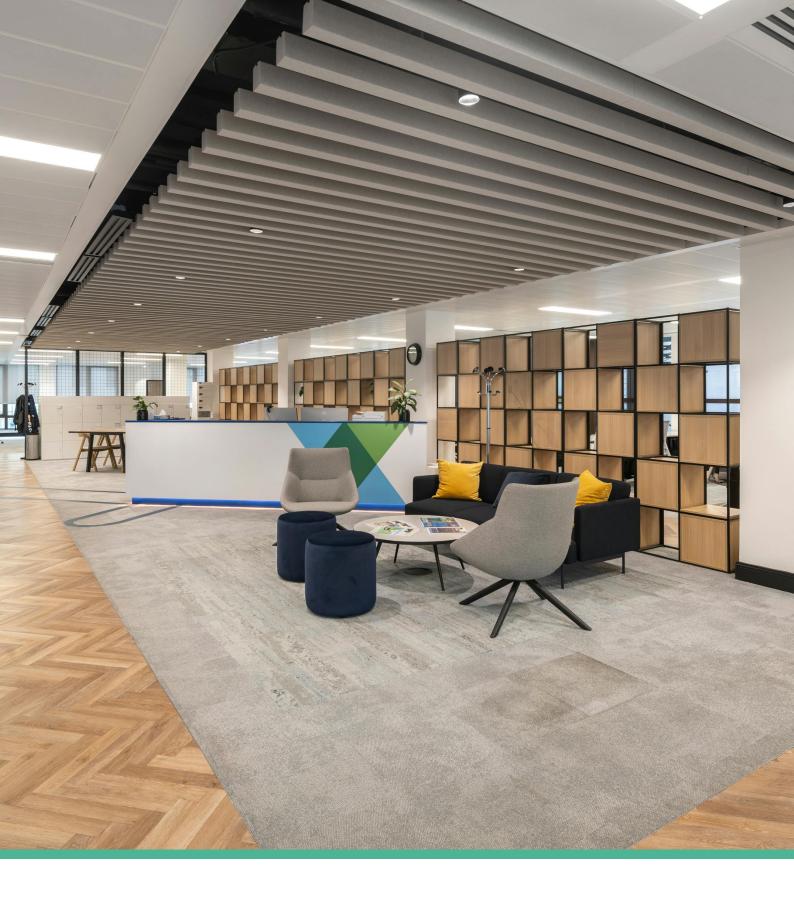

### Description

The 4th floor at 8 Old Jewry offers 6,807 sq ft of fully fitted and furnished office accommodation benefitting from existing fibre connectivity, LED lighting with PIR sensors and heat recovery VRF air conditioning. The Building benefits from a manned reception and on site building manager with shower, locker and cycle storage facilities.