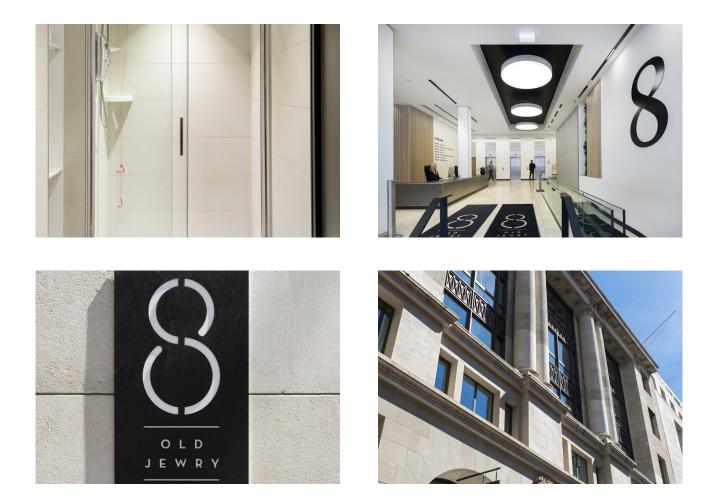

### Description

The 4th floor at 8 Old Jewry offers 6,807 sq ft of fully fitted and furnished office accommodation benefitting from existing fibre connectivity, LED lighting with PIR sensors and heat recovery VRF air conditioning. The Building benefits from a manned reception and on site building manager with shower, locker and cycle storage facilities.

### Location

Nestled in the heart of the City, 8 Old Jewry is surrounded by a plethora of global retailers and world renowned bars and restaurants for tenants to indulge in. The building is conveniently located around the corner from Bank station and within easy access of National Rail and Elizabeth Line services at Liverpool Street Station.