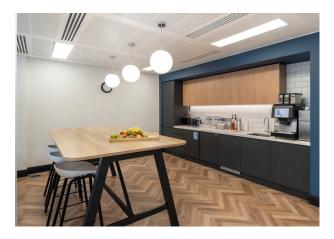

### Description

The 4th floor at 8 Old Jewry offers 6,807 sq ft of fully fitted and furnished office accommodation benefitting from existing fibre connectivity, LED lighting with PIR sensors and heat recovery VRF air conditioning. The Building benefits from a manned reception and on site building manager with shower, locker and cycle storage facilities.