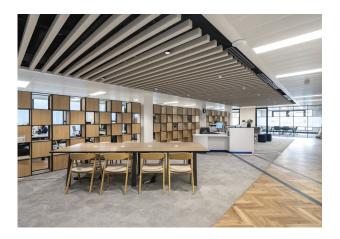

### Description

The 4th floor at 8 Old Jewry offers 6,807 sq ft of fully fitted and furnished office accommodation benefitting from existing fibre connectivity, LED lighting with PIR sensors and heat recovery VRF air conditioning. The Building benefits from a manned reception and on site building manager with shower, locker and cycle storage facilities.