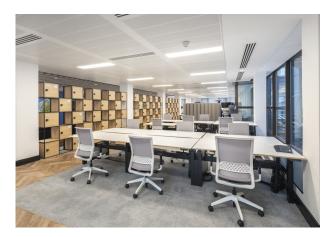

### Description

The 4th floor at 8 Old Jewry offers 6,807 sq ft of fully fitted and furnished office accommodation benefitting from existing fibre connectivity, LED lighting with PIR sensors and heat recovery VRF air conditioning. The Building benefits from a manned reception and on site building manager with shower, locker and cycle storage facilities.