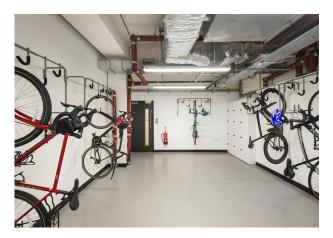

### Description

The 4th floor at 8 Old Jewry offers 6,807 sq ft of fully fitted and furnished office accommodation benefitting from existing fibre connectivity, LED lighting with PIR sensors and heat recovery VRF air conditioning. The Building benefits from a manned reception and on site building manager with shower, locker and cycle storage facilities.