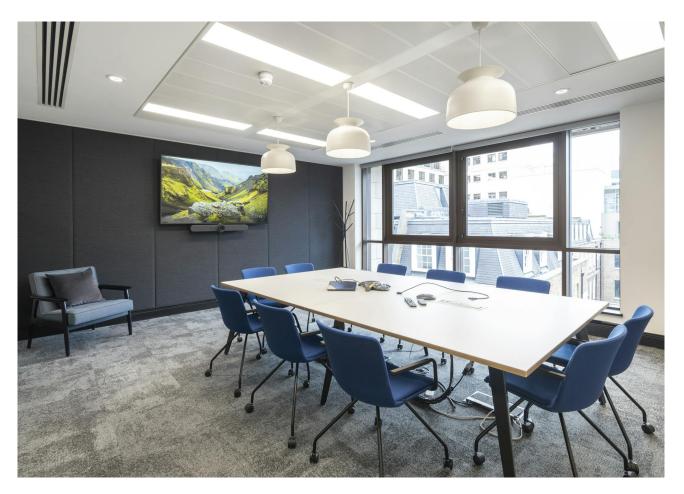

### Description

The 4th floor at 8 Old Jewry offers 6,807 sq ft of fully fitted and furnished office accommodation benefitting from existing fibre connectivity, LED lighting with PIR sensors and heat recovery VRF air conditioning. The Building benefits from a manned reception and on site building manager with shower, locker and cycle storage facilities.