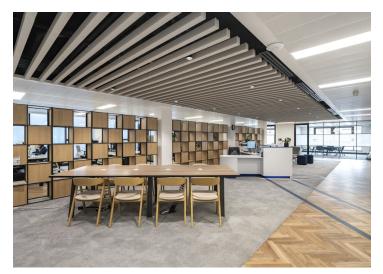

### Description

The 4th floor at 8 Old Jewry offers 6,807 sq ft of fully fitted and furnished office accommodation benefitting from existing fibre connectivity, LED lighting with PIR sensors and heat recovery VRF air conditioning. The Building benefits from a manned reception and on site building manager with shower, locker and cycle storage facilities.