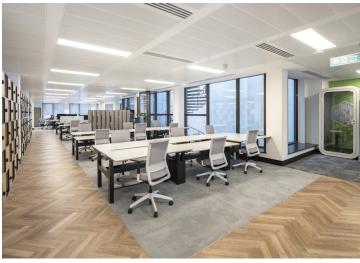

### Description

The 4th floor at 8 Old Jewry offers 6,807 sq ft of fully fitted and furnished office accommodation benefitting from existing fibre connectivity, LED lighting with PIR sensors and heat recovery VRF air conditioning. The Building benefits from a manned reception and on site building manager with shower, locker and cycle storage facilities.