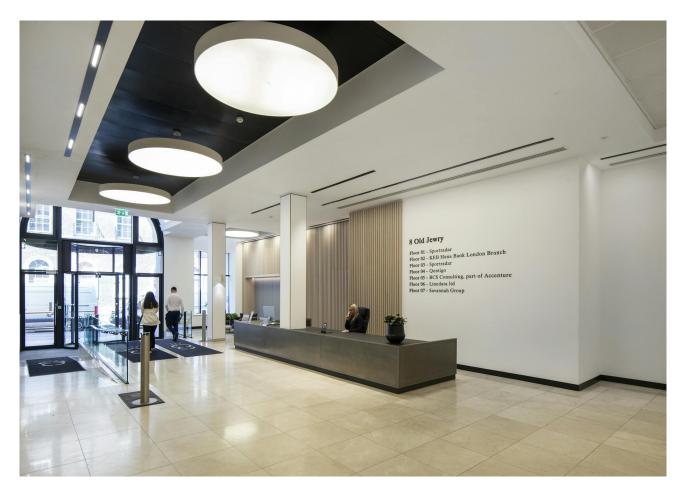

### Description

The 4th floor at 8 Old Jewry offers 6,807 sq ft of fully fitted and furnished office accommodation benefitting from existing fibre connectivity, LED lighting with PIR sensors and heat recovery VRF air conditioning. The Building benefits from a manned reception and on site building manager with shower, locker and cycle storage facilities.

### Location

Nestled in the heart of the City, 8 Old Jewry is surrounded by a plethora of global retailers and world renowned bars and restaurants for tenants to indulge in. The building is conveniently located around the corner from Bank station and within easy access of National Rail and Elizabeth Line services at Liverpool Street Station.