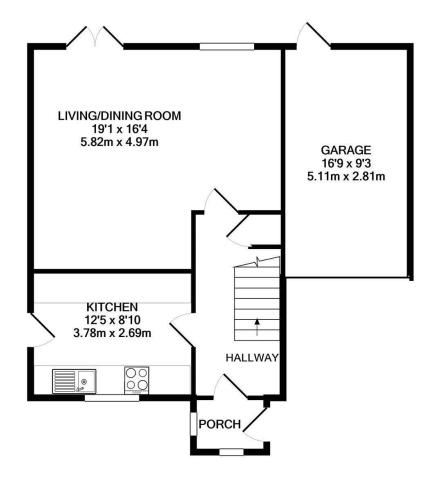

inks and Maidenhead town centre & train station.

\*CUL-DE-SAC LOCATION \*LIVING/DINING ROOM \*KITCHEN \*THREE BEDROOMS
\*BATHROOM & SEPARATE WC \*LARGER THAN AVERAGE PRIVATE REAR GARDEN \*GARAGE
\*POTENTIAL TO EXTEND STPP \*NO ONWARD CHAIN \*EPC RATING E

















Council tax band F

## **ACCOMMODATION**



















For clarification we wish to inform prospective purchasers that we have prepared these sales particulars as a general guide. We have not carried out a detailed survey nor tested the services, appliances and specific fittings. Room sizes should not be relied upon for carpets, furnishings and appliances. Whilst these particulars are believed to be correct their accuracy is not guaranteed and are given without responsibility. They do not form part of any contract.





**GROUND FLOOR** 

Made with Metropix ©2020