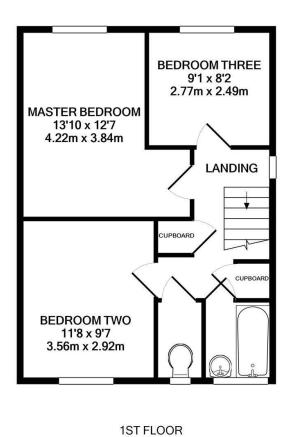

ks and Maidenhead town centre & train station.

\*CUL-DE-SAC LOCATION \*LIVING/DINING ROOM \*KITCHEN \*THREE BEDROOMS
\*BATHROOM & SEPARATE WC \*LARGER THAN AVERAGE PRIVATE REAR GARDEN \*GARAGE
\*POTENTIAL TO EXTEND STPP \*NO ONWARD CHAIN \*EPC RATING E

















Council tax band F

## **ACCOMMODATION**



















For clarification we wish to inform prospective purchasers that we have prepared these sales particulars as a general guide. We have not carried out a detailed survey nor tested the services, appliances and specific fittings. Room sizes should not be relied upon for carpets, furnishings and appliances. Whilst these particulars are believed to be correct their accuracy is not guaranteed and are given without responsibility. They do not form part of any contract.





**GROUND FLOOR** 

Made with Metropix ©2020