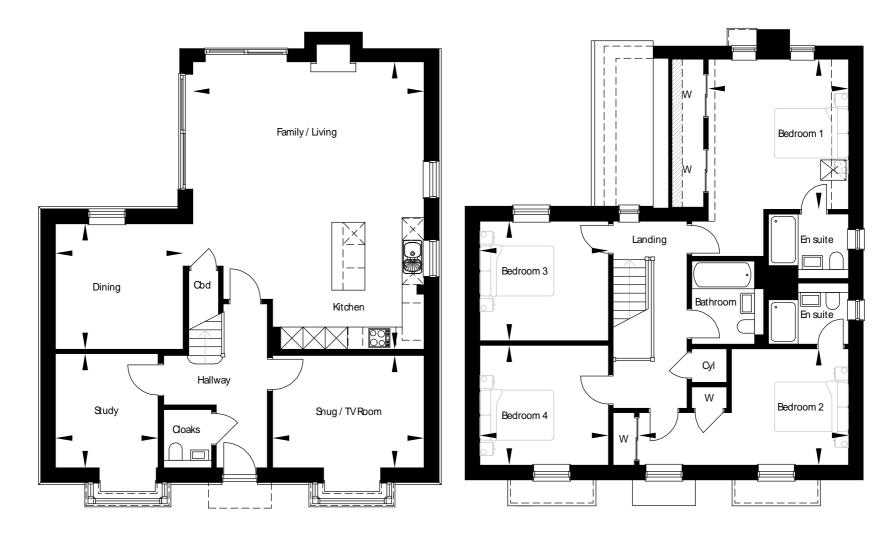

### SAFFRON HOUSE - HOME 3 4-BEDROOM, DETACHED

| GR | OU | ND | FL | 00 | OR |
|----|----|----|----|----|----|
|    |    |    |    |    |    |

| Kitchen / Family / Living Area | Dining Area     | Snug / Tv Room  | Study           | Bedroom 1       | Bedroom 2       | Bedroom 3       |
|--------------------------------|-----------------|-----------------|-----------------|-----------------|-----------------|-----------------|
| 7785mm x 6265mm                | 3450mm x 3400mm | 4100mm x 3040mm | 3085mm x 2775mm | 4065mm x 3795mm | 5665mm x 3150mm | 3485mm x 3240mm |
| 25'-6" x 20'-6"                | 11'-3" x 11'-1" | 13'-5" x 9'-11" | 10'-1" x 9'-1"  | 13'-4" x 12'-5" | 18'-7" x 10'-4" | 11'-5" x 10'-7" |

FIRST FLOOR

Bedroom 4

11'-5" x 10'-7"

3485mm x 3240mm

Protection for new-build home buyer

Summerfield Nurseries is a splendid collection of 17 homes, of which 11 are four-bedroom detached homes for private sale and is situated just outside the village of Staple, Kent.