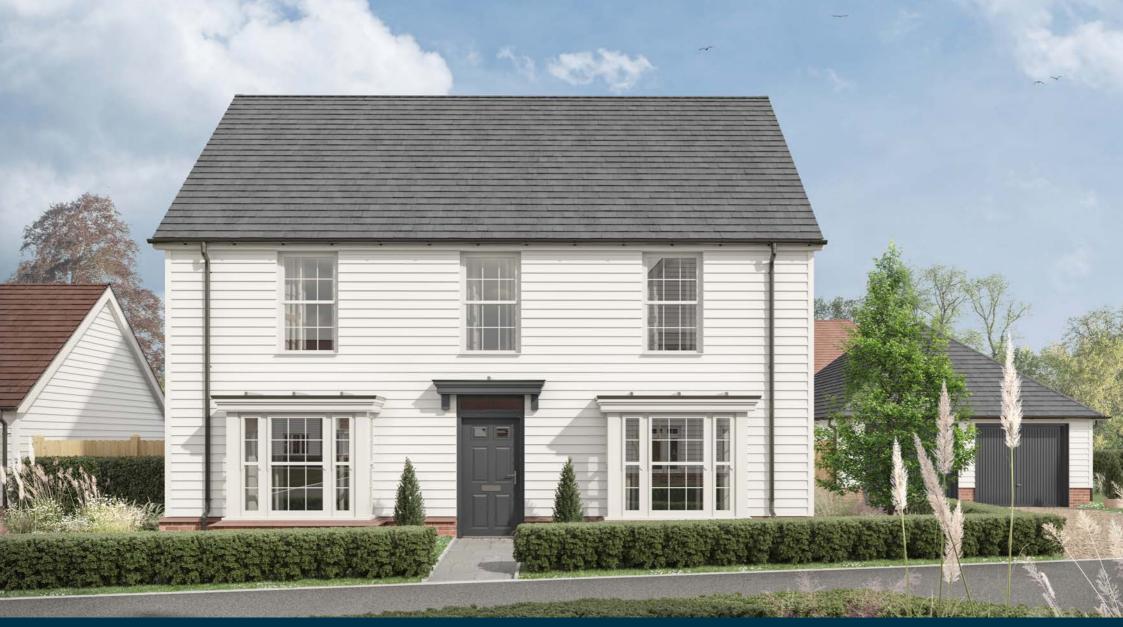

# SAFFRON HOUSE

HOME 3

### SAFFRON HOUSE - HOME 3 4-BEDROOM, DETACHED

| GR | OU | ND | FL | 00 | OR |
|----|----|----|----|----|----|
|    |    |    |    |    |    |

| Kitchen / Family / Living Area | Dining Area     | Snug / Tv Room  | Study           | Bedroom 1       | Bedroom 2       | Bedroom 3       |
|--------------------------------|-----------------|-----------------|-----------------|-----------------|-----------------|-----------------|
| 7785mm x 6265mm                | 3450mm x 3400mm | 4100mm x 3040mm | 3085mm x 2775mm | 4065mm x 3795mm | 5665mm x 3150mm | 3485mm x 3240mm |
| 25'-6" x 20'-6"                | 11'-3" x 11'-1" | 13'-5" x 9'-11" | 10'-1" x 9'-1"  | 13'-4" x 12'-5" | 18'-7" x 10'-4" | 11'-5" x 10'-7" |