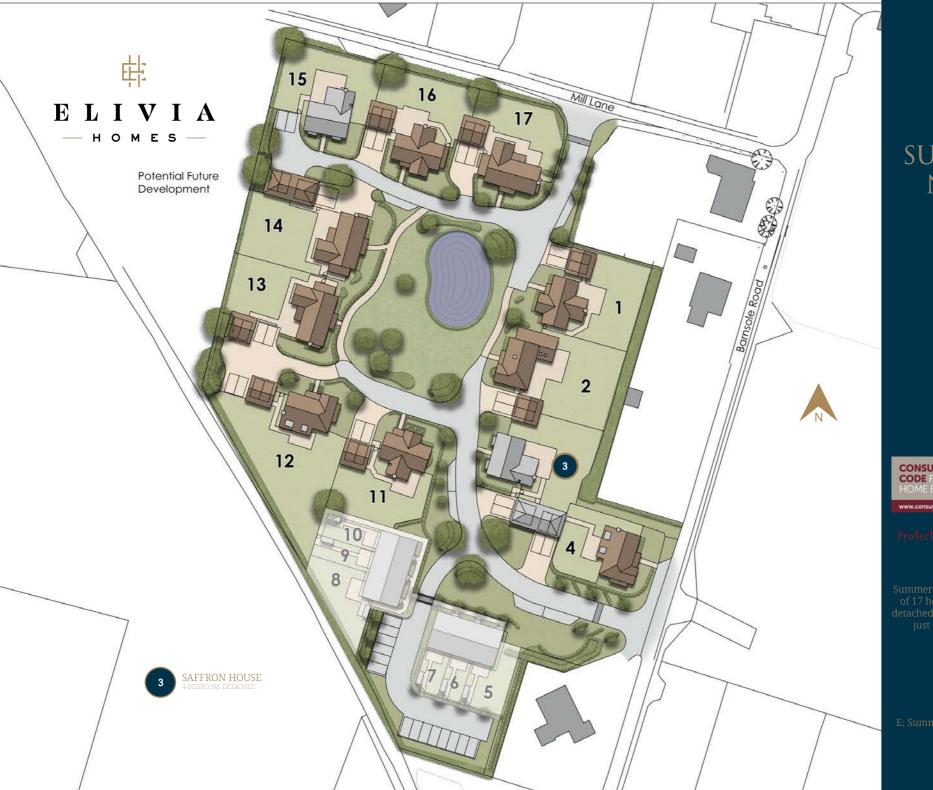

# SAFFRON HOUSE

HOME 3

### SAFFRON HOUSE - HOME 3 4-BEDROOM, DETACHED

| GR | OU | ND | FL | 00 | OR |
|----|----|----|----|----|----|
|    |    |    |    |    |    |

| Kitchen / Family / Living Area | Dining Area     | Snug / Tv Room  | Study           | Bedroom 1       | Bedroom 2       | Bedroom 3       |
|--------------------------------|-----------------|-----------------|-----------------|-----------------|-----------------|-----------------|
| 7785mm x 6265mm                | 3450mm x 3400mm | 4100mm x 3040mm | 3085mm x 2775mm | 4065mm x 3795mm | 5665mm x 3150mm | 3485mm x 3240mm |
| 25'-6" x 20'-6"                | 11'-3" x 11'-1" | 13'-5" x 9'-11" | 10'-1" x 9'-1"  | 13'-4" x 12'-5" | 18'-7" x 10'-4" | 11'-5" x 10'-7" |

FIRST FLOOR

Bedroom 4

11'-5" x 10'-7"

3485mm x 3240mm

Protection for new-build home buyer

Summerfield Nurseries is a splendid collection of 17 homes, of which 11 are four-bedroom detached homes for private sale and is situated just outside the village of Staple, Kent.