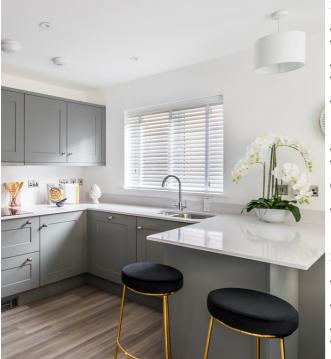

#### KITCHEN FEATURES

- The shaker style kitchen is equipped with a comprehensive range of wall and floor units with stone worktops, up stand and splash back.
- Fully integrated appliances to include a 5-ring induction hob, extractor, 2 x single ovens with grill, full height fridge and full height freezer, wine cooler, washer/dryer and dishwasher.