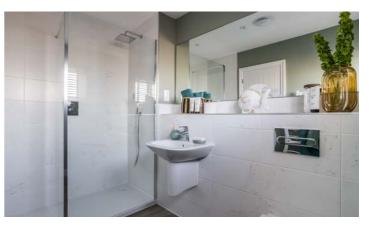

#### BATHROOM, EN SUITES AND CLOAKROOM

- Contemporary white suites with chrome fittings.
- Cabinetry to cloakroom, en suite 1 and bathroom.
- Heated black towel rail provided to the bathroom and en suites.
- Mirror provided to the cloakroom, bathroom and en suites.
- Shaver socket provided to the bathroom and en suites.
- Ceramic wall tiles to cloakroom, bathroom and en suites.