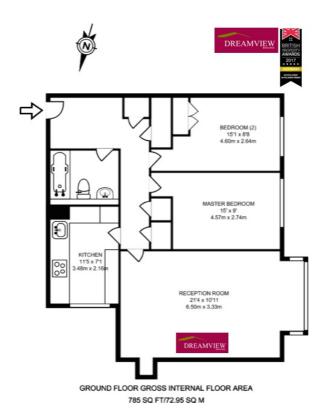

## To Let 2 bed flat

- > 2 BEDROOMS 785 SQ FT/ 73 SQ MT
- GROUND FLOOR FLAT
- > PURPOSE BUILT BLOCK
- › LARGE LOUNGE
- NEWLY DECORATED AND GOOD CONDITION

TWO BEDROOM GROUND FLOOR FLAT TO LET IN HENDON CENTRAL

\*2 DOUBLE BEDROOMS

\*BATHROOM

\*LARGE LIVING/DINING ROOM

\*SEPARATE KITCHEN

\*RESIDENTS PARKING

\*NEWLY DECORATED

\*Situated within this popular purpose built block located on Brampton Grove is this well presented two double bedroom GROUND floor apartment with 2 bathrooms within walking distance of Hendon Central Tube Station, Brent Street shopping facilities and local amenities

\*Internally the property benefits from a separate kitchen, living/dining room, family bathroom and ample storage throughout.

\*There is a garage parking for residents and also communal gardens.

\*The flat has modern fittings and is well maintained with wooden floors having been newly decoarted