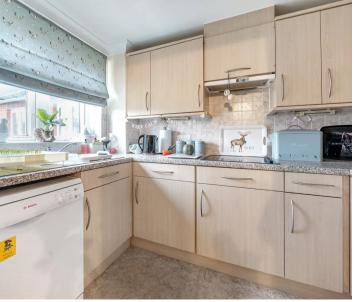

The accommodation briefly comprises communal entrance hall with entry phone and house managers office: Entrance Hall with airing cupboard, entry phone system: Lounge/Dining room with electric fireplace, double glazed window overlooking the rear communal garden. Fitted Kitchen with built in oven, hob, extractor hood, fridge/freezer. Double Bedroom with fitted wardrobes. Bath Room comprising panel enclosed bath with shower over, low level wc and wash basin. Electric Heating: Double Glazing: