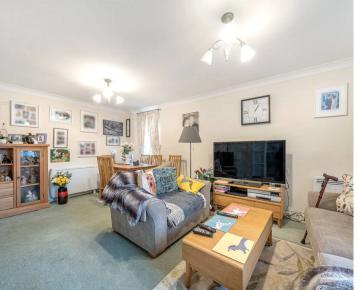

A McCarthy & Stone one double bedroom first floor retirement apartment with a spacious lounge/dining room, fitted kitchen with built in appliances, entry phone, emergency call buttons, communal lounge, communal laundry room, communal gardens and house manager. Conveniently positioned for Sainsburys, Warlingham Village and the 403 bus service.

The accommodation briefly comprises communal entrance hall with entry phone and house managers office: Entrance Hall with airing cupboard, entry phone system: Lounge/Dining room with electric fireplace, double glazed window overlooking the rear communal garden. Fitted Kitchen with built in oven, hob, extractor hood, fridge/freezer. Double Bedroom with fitted wardrobes. Bath Room comprising panel enclosed bath with shower over, low level wc and wash basin. Electric Heating: Double Glazing: