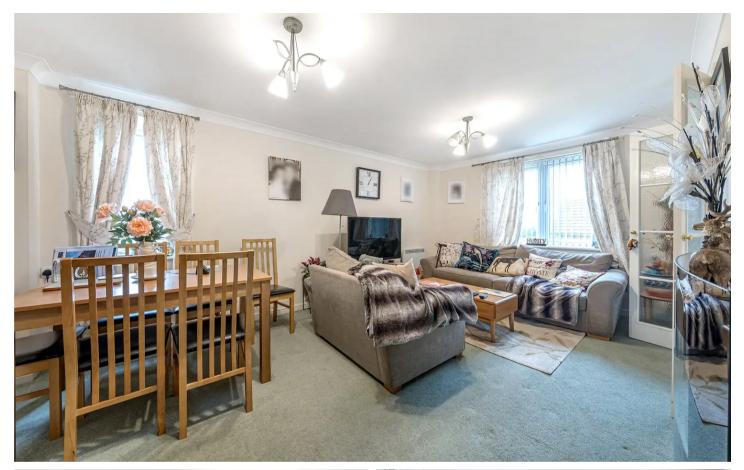

A McCarthy & Stone one double bedroom first floor retirement apartment with a spacious lounge/dining room, fitted kitchen with built in appliances, entry phone, emergency call buttons, communal lounge, communal laundry room, communal gardens and house manager. Conveniently positioned for Sainsburys, Warlingham Village and the 403 bus service.

The accommodation briefly comprises communal entrance hall with entry phone and house managers office: Entrance Hall with airing cupboard, entry phone system: Lounge/Dining room with electric fireplace, double glazed window overlooking the rear communal garden. Fitted Kitchen with built in oven, hob, extractor hood, fridge/freezer. Double Bedroom with fitted wardrobes. Bath Room comprising panel enclosed bath with shower over, low level wc and wash basin. Electric Heating: Double Glazing: