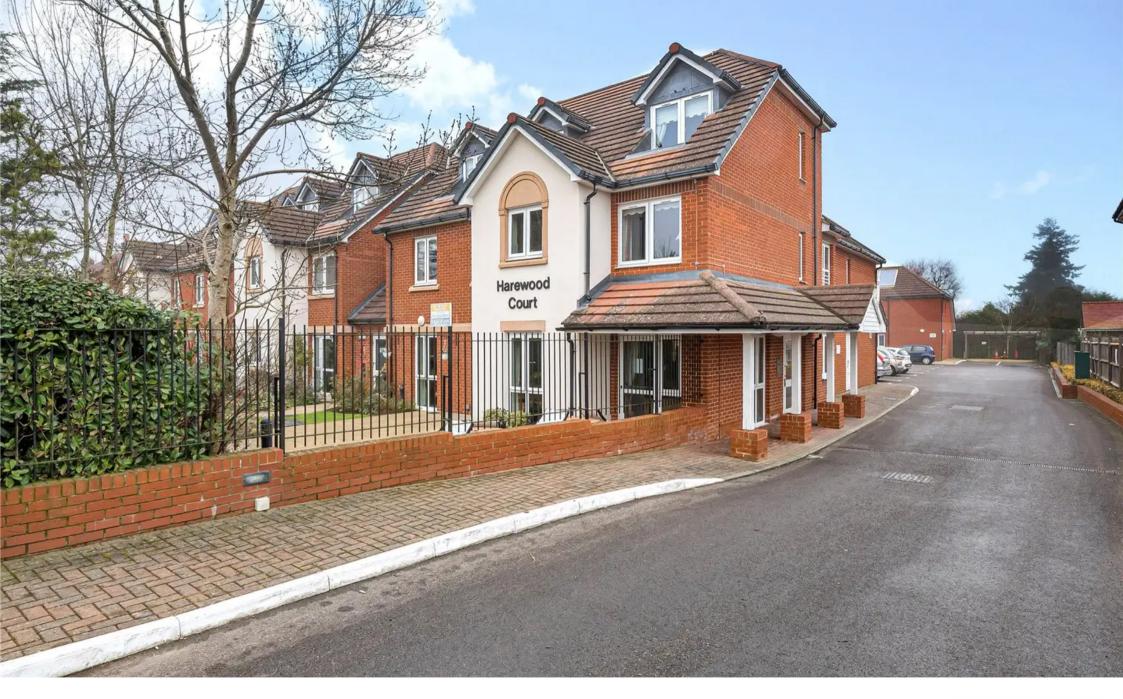

Harewood Court, 545 Limpsfield Road - CR6 9DX

The communal facilities include - Communal Lounge with kitchenette and double glazed door opening out onto landscaped gardens: Residents Parking: House Manager: Emergency Call Buttons: Communal Landscaped Gardens: Guest Suite, Laundry Room. Harewood Court is located along Limpsfield Road to the south of Warlingham Village Green which offers a comprehensive range of shops, cafes, restaurants, Post Office, Co-op and is within reach of Sainsburys, open countryside, churches, tennis, golf and cricket clubs. The 403 bus service is just along the road giving access to Sanderstead and Croydon.