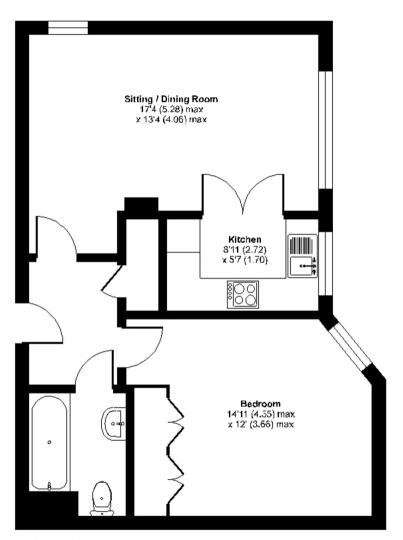

## Limpsfield Road, Warlingham, CR6

Approximate Area = 551 sq ft / 51 sq m
For identification only - Not to scale

FIRST FLOOR