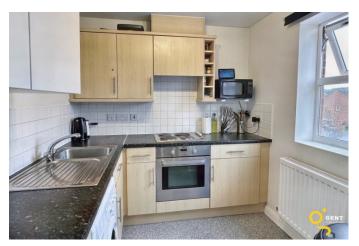

Secured entry with intercom access and a communal hallway. The flat briefly comprises of an entrance hallway, exceptionally spacious lounge, fitted kitchen complete with plumbing for utility purposes, two bedrooms and a family bathroom. Externally benefiting from having TWO allocated parking space to the front and a shared garden to the rear.