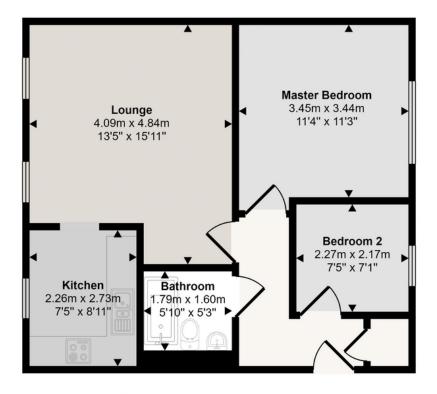

## Approx Gross Internal Area 53 sq m / 572 sq ft

## Floorplan

This floorplan is only for illustrative purposes and is not to scale. Measurements of rooms, doors, windows, and any items are approximate and no responsibility is taken for any error, omission or mis-statement. Icons of items such as bathroom suites are representations only and may not look like the real items. Made with Made Snappy 360.

Gent Properties endeavour to maintain accurate depictions of properties in Virtual Tours, Floor Plans and descriptions. However, these are intended only as a guide and purchasers must satisfy themselves by personal inspection.