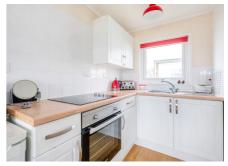

#### SUNBEACH HOLIDAY PARK

Upon entering, residents are welcomed by a tastefully furnished interior that is well presented throughout, making the property immediately inviting and appealing. The open plan kitchen, living, and dining area creates a spacious and versatile communal space that is perfect for both relaxing and entertaining. The kitchen is well-equipped with fitted units and appliances to enhance your cooking experience.