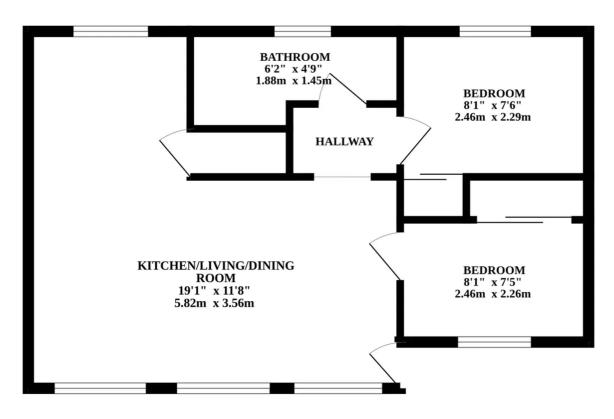

#### SUNBEACH HOLIDAY PARK

Upon entering, residents are welcomed by a tastefully furnished interior that is well presented throughout, making the property immediately inviting and appealing. The open plan kitchen, living, and dining area creates a spacious and versatile communal space that is perfect for both relaxing and entertaining. The kitchen is well-equipped with fitted units and appliances to enhance your cooking experience.

The property comprises two bedrooms and a well-appointed bathroom, providing comfortable accommodation for individuals or a family looking for a retreat by the coast. With plenty of storage space available, every corner of this residence has been maximised to ensure a clutter-free living environment.

# **GROUND FLOOR**

You can include any text here. The text can be modified upon generating your brochure.