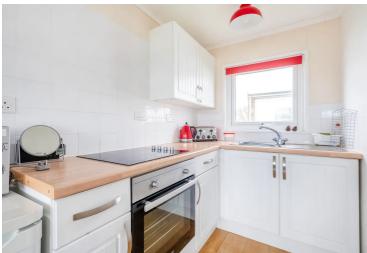

#### SUNBEACH HOLIDAY PARK

Upon entering, residents are welcomed by a tastefully furnished interior that is well presented throughout, making the property immediately inviting and appealing. The open plan kitchen, living, and dining area creates a spacious and versatile communal space that is perfect for both relaxing and entertaining. The kitchen is well-equipped with fitted units and appliances to enhance your cooking experience.