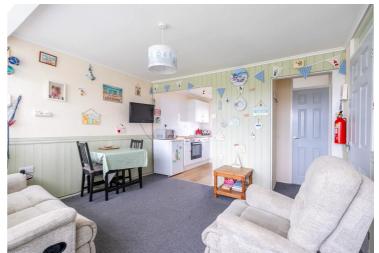

#### SUNBEACH HOLIDAY PARK

Upon entering, residents are welcomed by a tastefully furnished interior that is well presented throughout, making the property immediately inviting and appealing. The open plan kitchen, living, and dining area creates a spacious and versatile communal space that is perfect for both relaxing and entertaining. The kitchen is well-equipped with fitted units and appliances to enhance your cooking experience.

The property comprises two bedrooms and a well-appointed bathroom, providing comfortable accommodation for individuals or a family looking for a retreat by the coast. With plenty of storage space available, every corner of this residence has been maximised to ensure a clutter-free living environment.