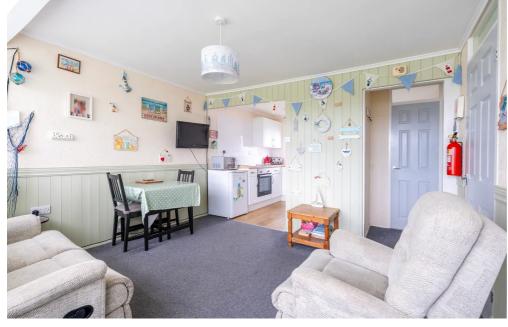

#### SUNBEACH HOLIDAY PARK

Upon entering, residents are welcomed by a tastefully furnished interior that is well presented throughout, making the property immediately inviting and appealing. The open plan kitchen, living, and dining area creates a spacious and versatile communal space that is perfect for both relaxing and entertaining. The kitchen is well-equipped with fitted units and appliances to enhance your cooking experience.