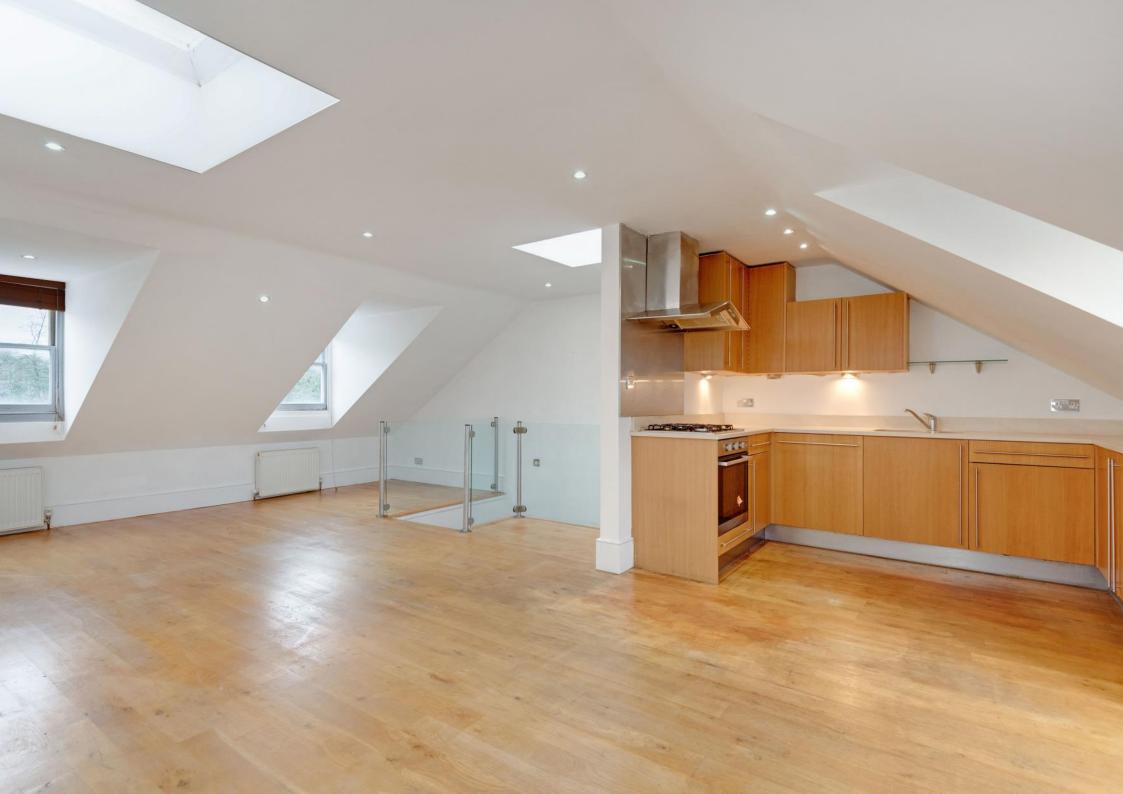

## Denning Road, Hampstead NW3

A well-presented, three bedroom upper maisonette, with a private roof terrace, in the heart of Hampstead.

The property is set over the second & third floors of a mid-terrace Victorian house. Denning Road is one of the most sought-after roads between the village and the Heath.

17' x 17' reception & open-plan kitchen • 3 bedrooms (one ensuite) • bathroom • roof terrace • residents permit parking CA-H • EPC Rating C

The property is centrally located within walking distance of the many popular neighbourhood restaurants & cafes, shops & boutiques, delicatessens, and the popular Everyman Cinema, while the open spaces of Hampstead Heath are approximately a 5 minute walk.