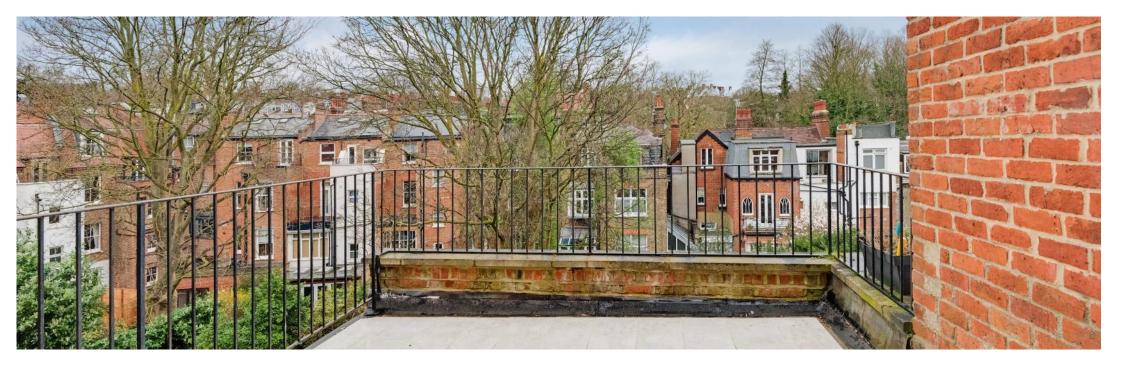

## Denning Road, Hampstead NW3

A well-presented, three bedroom upper maisonette, with a private roof terrace, in the heart of Hampstead.

The property is set over the second & third floors of a mid-terrace Victorian house. Denning Road is one of the most sought-after roads between the village and the Heath.

17' x 17' reception & open-plan kitchen • 3 bedrooms (one ensuite) • bathroom • roof terrace • residents permit parking CA-H • EPC Rating C

The property is centrally located within walking distance of the many popular neighbourhood restaurants & cafes, shops & boutiques, delicatessens, and the popular Everyman Cinema, while the open spaces of Hampstead Heath are approximately a 5 minute walk.