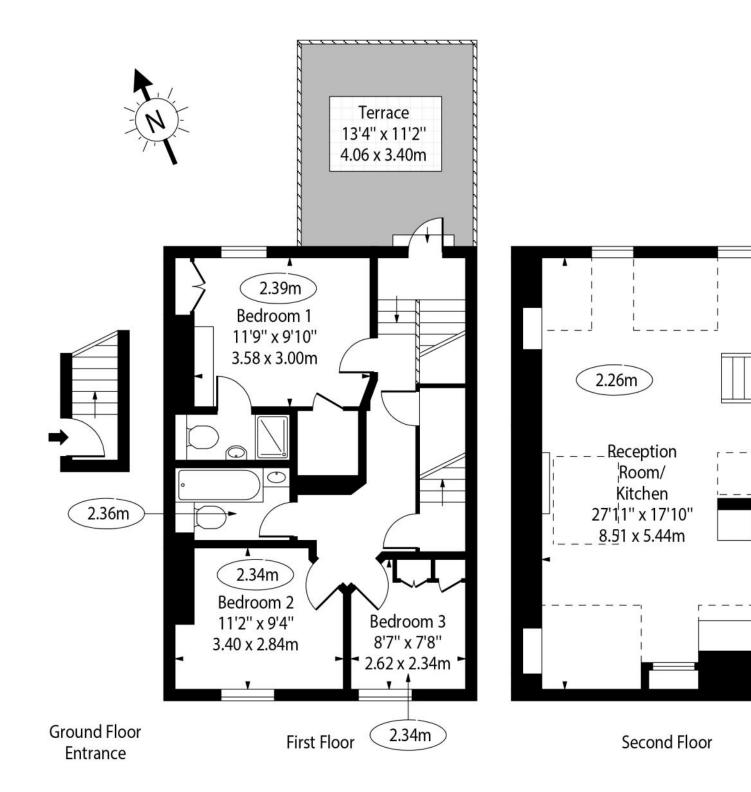

Approx. Gross Internal Area

## 920 Sq Ft - 85.47 Sq M

Approx. Gross Internal Area incl. Restricted Height

1,043 Sq Ft - 96.89 Sq M

For Illustration Purposes Only - Not to Scale

This floor plan should be used as a general outline for guidance only. Any intending purchaser or lessee should satisfy themselves by inspection, searches, enquiries and full survey as to the correctness of each statement. Any areas, measurements or distances quoted are approximate and should not be used to value a property or be the basis of any sale or let.