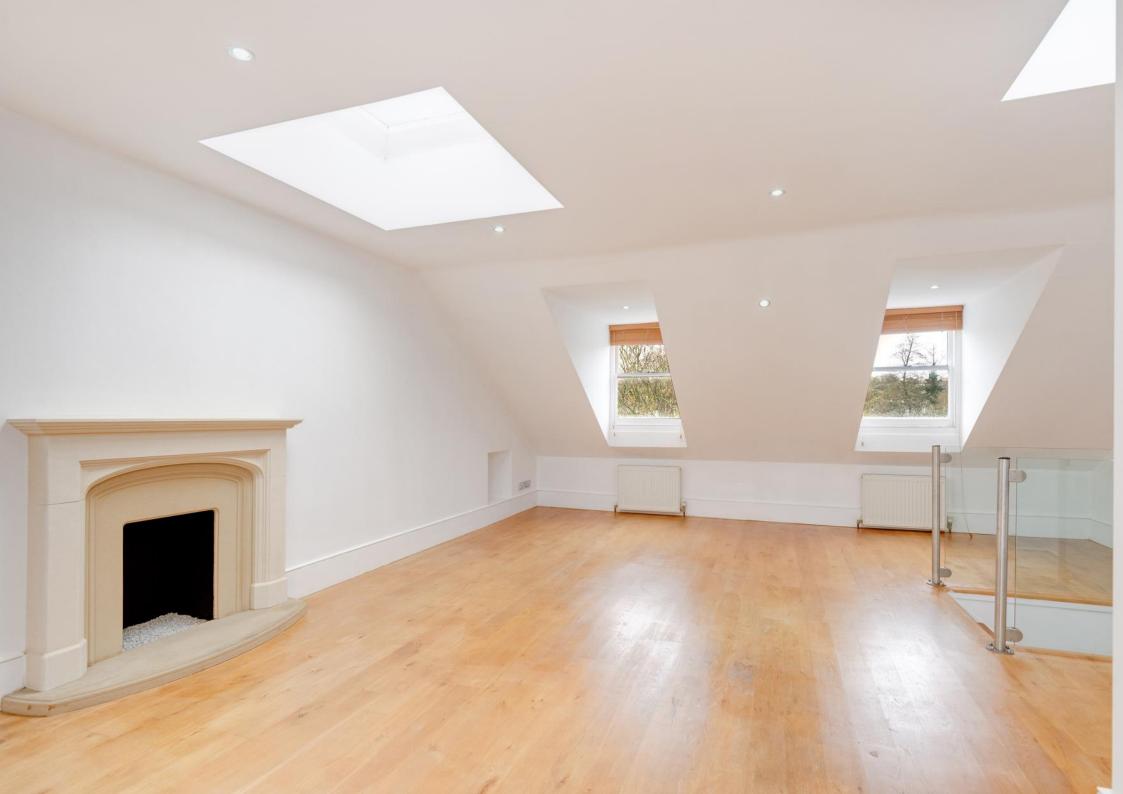

## Denning Road, Hampstead NW3

A well-presented, three bedroom upper maisonette, with a private roof terrace, in the heart of Hampstead.

The property is set over the second & third floors of a mid-terrace Victorian house. Denning Road is one of the most sought-after roads between the village and the Heath.

17' x 17' reception & open-plan kitchen • 3 bedrooms (one ensuite) • bathroom • roof terrace • residents permit parking CA-H • EPC Rating C

The property is centrally located within walking distance of the many popular neighbourhood restaurants & cafes, shops & boutiques, delicatessens, and the popular Everyman Cinema, while the open spaces of Hampstead Heath are approximately a 5 minute walk.