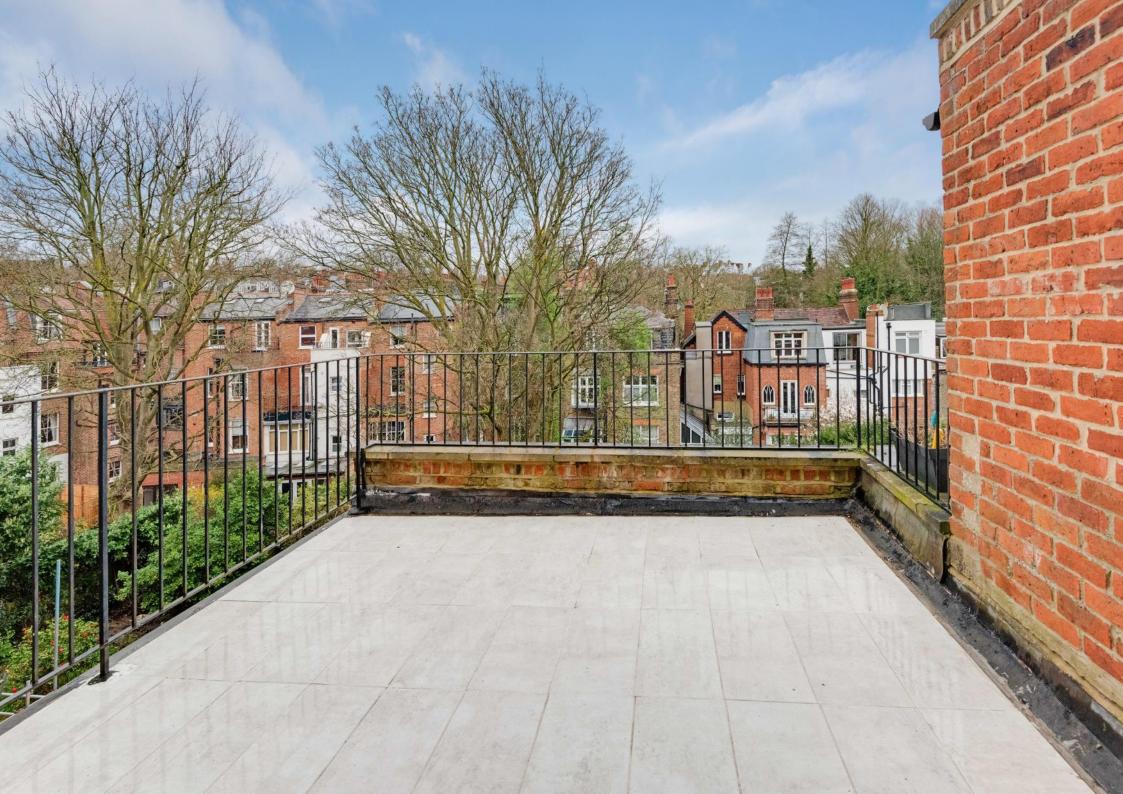

## Denning Road, Hampstead NW3

A well-presented, three bedroom upper maisonette, with a private roof terrace, in the heart of Hampstead.

The property is set over the second & third floors of a mid-terrace Victorian house. Denning Road is one of the most sought-after roads between the village and the Heath.

17' x 17' reception & open-plan kitchen • 3 bedrooms (one ensuite) • bathroom • roof terrace • residents permit parking CA-H • EPC Rating C

The property is centrally located within walking distance of the many popular neighbourhood restaurants & cafes, shops & boutiques, delicatessens, and the popular Everyman Cinema, while the open spaces of Hampstead Heath are approximately a 5 minute walk.