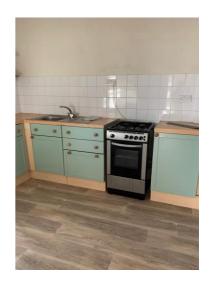

OIRO £145,000

Welcome to this charming three bedroom, one bathroom property located in the sought after area of Bodedern. This large end terraced Edwardian property for sale comprising of one large reception room with large windows to front and rear with high ceilings. A large entrance hall leading to the kitchen, which leads onto a utility room and bathroom with stand alone shower cubicle. This property is a very spacious with light-filled rooms