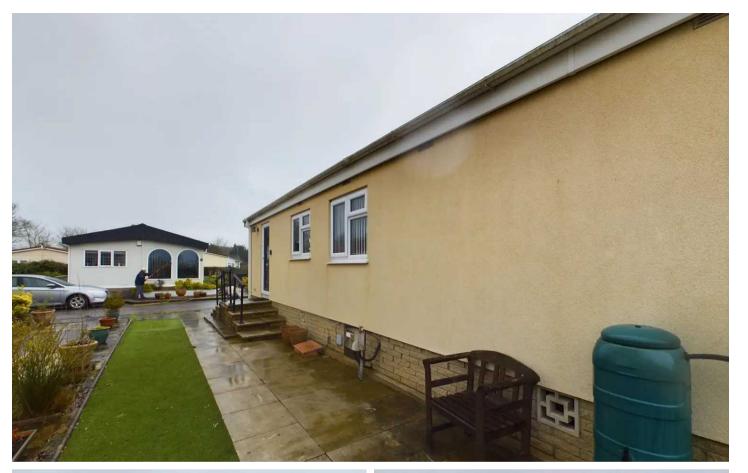

Step outside into the serene wrap around garden, complete with a perfect blend of paving and artificial lawn - ideal for relaxing or entertaining in the fresh air. This outdoor space offers the perfect setting for enjoying sunny days and al fresco dining, providing a peaceful oasis for residents to unwind and enjoy the tranquillity of the surrounding nature.

#### GARDEN

Wrap around garden with paving and artificial lawn.

#### ALLOCATED PARKING

1 Parking Space

Parking space to the front of the property.