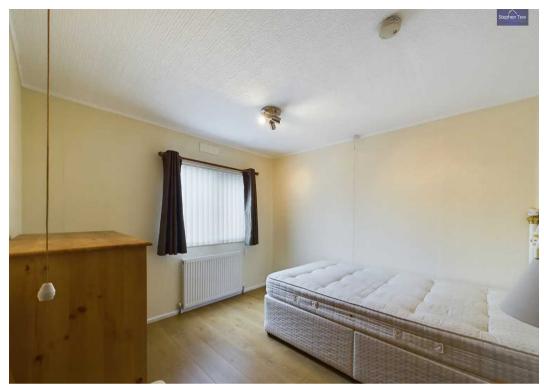

#### Bedroom 1

9' 11" x 9' 5" (3.01m x 2.87m)

#### Bedroom 2

7' 3" x 9' 5" (2.22m x 2.88m)

#### Bedroom 3

7' 6" x 9' 2" (2.29m x 2.80m)