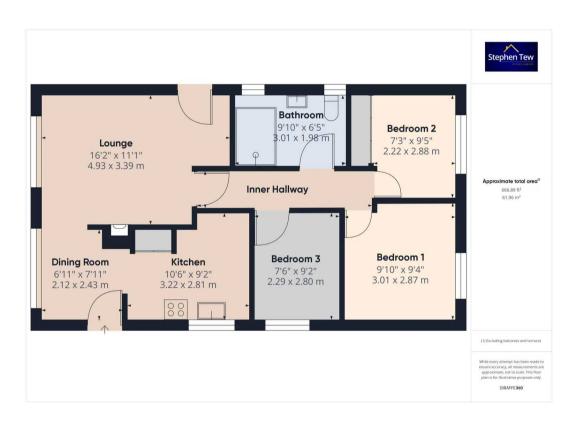

#### Lounge

16' 2" x 11' 1" (4.93m x 3.39m)

## Dining Room

6' 11" x 8' 0" (2.12m x 2.43m)

#### Kitchen

10' 7" x 9' 3" (3.22m x 2.81m)

## Inner Hallway

15' 1" x 3' 0" (4.61m x 0.92m)

#### Bedroom 1

9' 11" x 9' 5" (3.01m x 2.87m)

#### Bedroom 2

7' 3" x 9' 5" (2.22m x 2.88m)

#### Bedroom 3

7' 6" x 9' 2" (2.29m x 2.80m)

#### Bathroom

9' 11" x 6' 6" (3.01m x 1.98m)