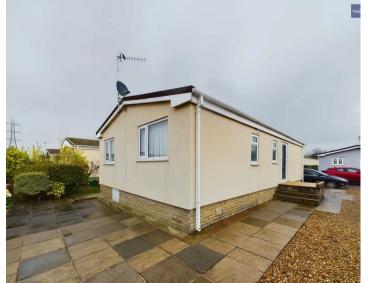

Step outside into the serene wrap around garden, complete with a perfect blend of paving and artificial lawn - ideal for relaxing or entertaining in the fresh air. This outdoor space offers the perfect setting for enjoying sunny days and al fresco dining, providing a peaceful oasis for residents to unwind and enjoy the tranquillity of the surrounding nature.

#### GARDEN

Wrap around garden with paving and artificial lawn.