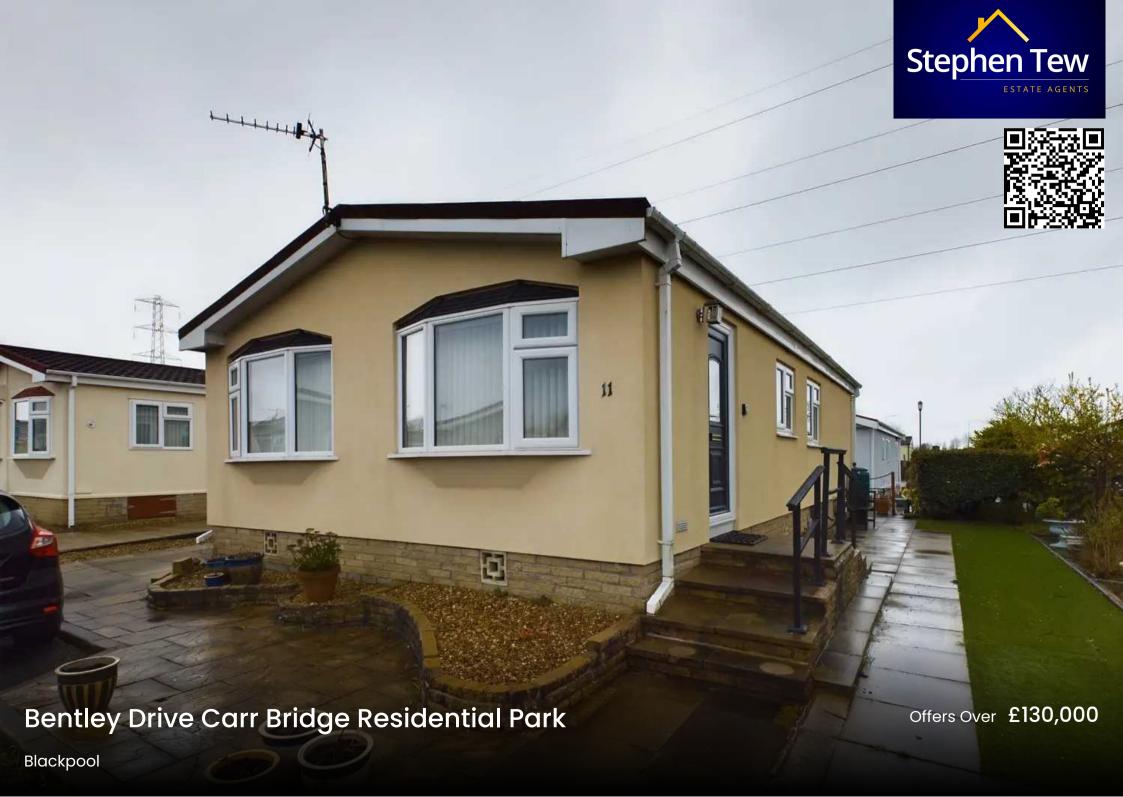

# Bentley Drive Carr Bridge Residential Park

# **Blackpool**

Nestled within a peaceful private residential complex, this well presented 3 bedroom park home offers a tranquil retreat for those aged over 55. The park home is located with ease of access to Blackpool, Lytham and Poulton-le-Fylde and nearby transport links. Boasting a dining room, kitchen, lounge, inner hallway, 3 bedrooms and a 3 piece suite wet room, this detached property is a haven of comfort. 2 of the bedrooms come with fitted wardrobes, ensuring ample storage space. With no onward chain, this home is ready for its new owners to move in and start creating memories. Recently upgraded with new windows in 2019 and a new door in 2022, both with a generous 15-year guarantee, as well as cladding done in 2017 with a 25-year guarantee, this property exudes quality and care.