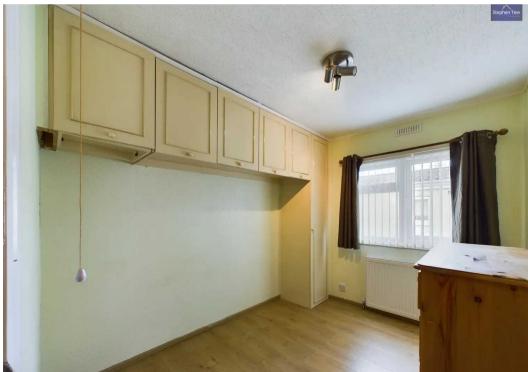

#### Bedroom 1

9' 11" x 9' 5" (3.01m x 2.87m)

#### Bedroom 2

7' 3" x 9' 5" (2.22m x 2.88m)

#### Bedroom 3

7' 6" x 9' 2" (2.29m x 2.80m)