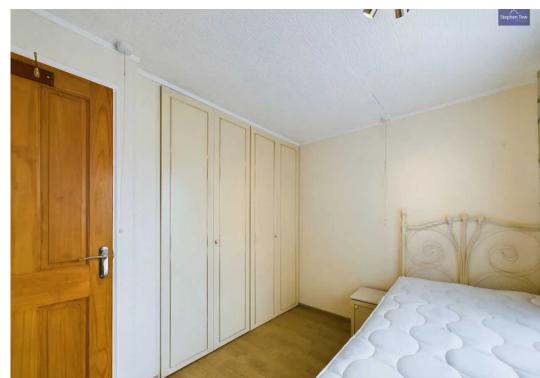

#### Bedroom 1

9' 11" x 9' 5" (3.01m x 2.87m)

#### Bedroom 2

7' 3" x 9' 5" (2.22m x 2.88m)

#### Bedroom 3

7' 6" x 9' 2" (2.29m x 2.80m)