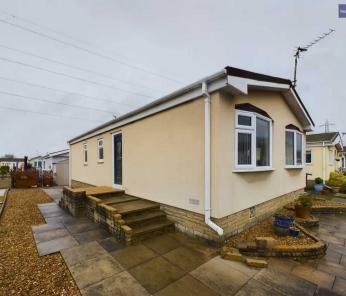

Step outside into the serene wrap around garden, complete with a perfect blend of paving and artificial lawn - ideal for relaxing or entertaining in the fresh air. This outdoor space offers the perfect setting for enjoying sunny days and al fresco dining, providing a peaceful oasis for residents to unwind and enjoy the tranquillity of the surrounding nature.

#### GARDEN

Wrap around garden with paving and artificial lawn.