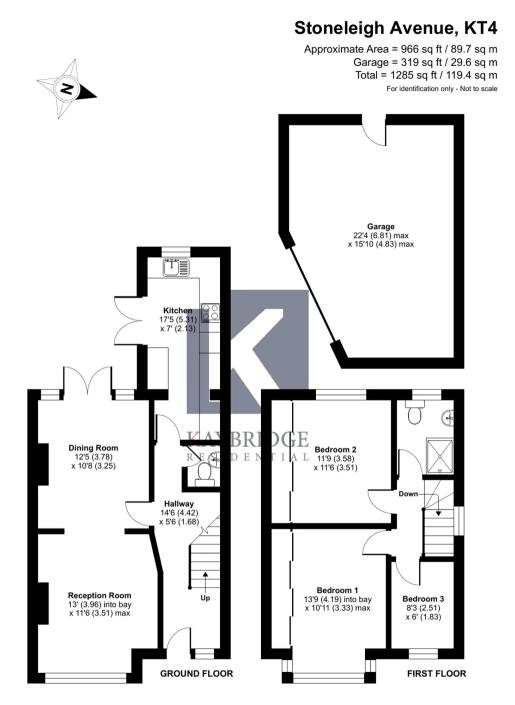

Council Tax band: D

Tenure: Freehold

Floor plan produced in accordance with RICS Property Measurement Standards incorporating International Property Measurement Standards (IPMS2 Residential). © nichecom 2024. Produced for Kaybridge Residential Ltd. REF: 1111505