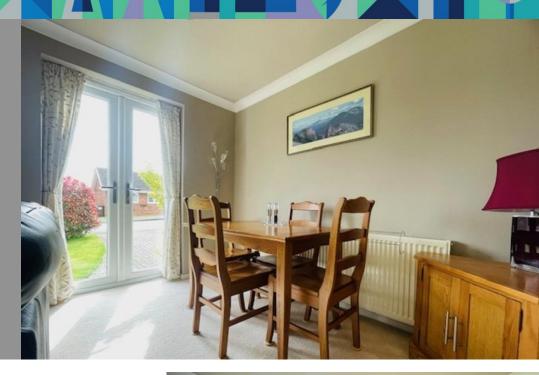

Opposite the shower room is the modern kitchen with ample wall and base units and complimentary work tops, along with integrated appliances which include dishwasher, oven, hob with extractor over. To the head of the hallway is the lounge / diner which has a front facing bay window and front facing

## UPVC French Doors.

Externally to the rear is an endosed garden with mature shrubs and lawn area, with access to the single detached garage which has electrics and lighting and gated driveway.

Viewing is highly recommended.