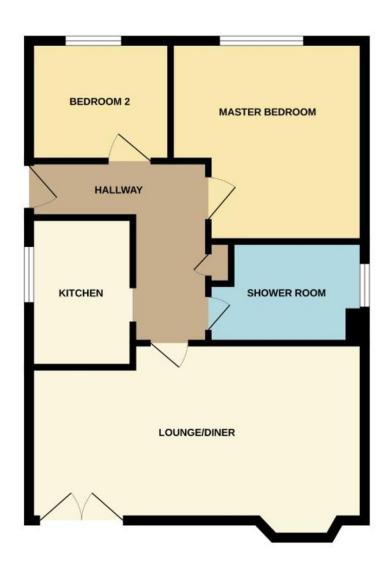

## Description

SUMMARY Crucible Homes are pleased to be selling this TWO bedroom DETACHED bungalow situated on a popular estate in Bramley.

This bungalow would be ideally suited for a single person or couple.

Throughout the bungalow is very well presented, along with the option of being able to extended with the relevant planning permission.

Entrance to the property is to the side where you enter into the hallway which gives you access to all available rooms.

First room is the second bedroom which has fitted wardrobes and rear facing UPVC window, this room is currently being used as an office. The master bedroom is also to the back of the property which has fitted robes and draws, as well as an UPVC window which over looks the well maintained garden. Down the hallway is the modern shower room which a good sized shower cubide, vanity wash hand basin, WC and chrome towel rail.

Opposite the shower room is the modern kitchen with ample wall and base units and complimentary work tops, along with integrated appliances which include dishwasher, oven, hob with extractor over. To the head of the hallway is the lounge / diner which has a front facing bay window and front facing

AGENCY NOTE EPC Rating - Pending

Council Tax Band - C

LOUNGE/DINER 19' 8" x 10' 8" (6.011m x 3.258 maxm)

SHOWER ROOM 7' 5" x 6' 1" (2.286m x 1.868m)

MASTER BEDROOM 10' 3" x 12' 1" (3.143 maxm x 3.685m)

BEDROOM TWO 9'3" x 7' 1" (2.832m x 2.162m)