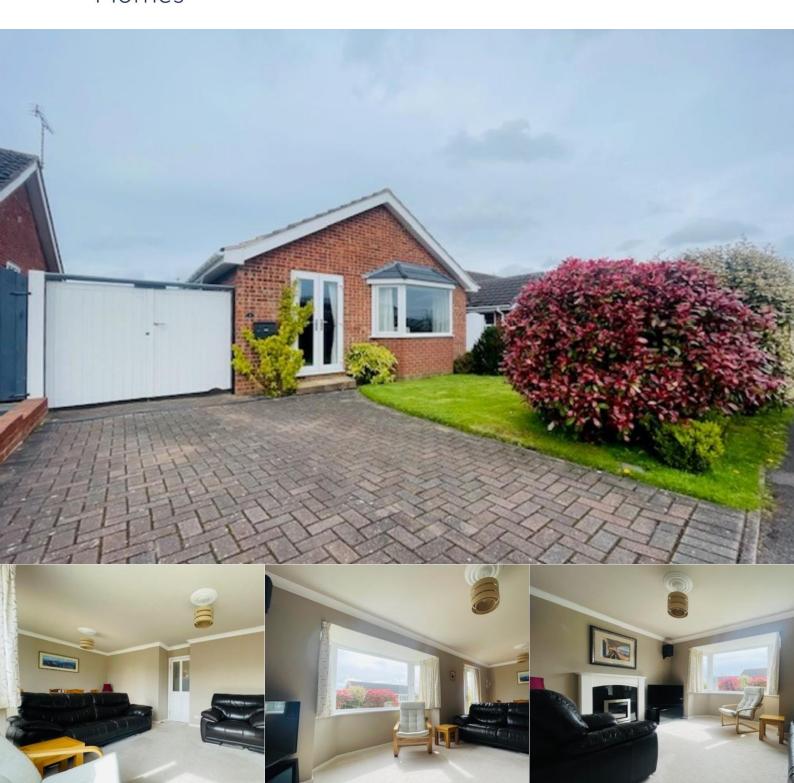

## Description

SUMMARY Crucible Homes are pleased to be selling this TWO bedroom DETACHED bungalow situated on a popular estate in Bramley.

This bungalow would be ideally suited for a single person or couple.

Throughout the bungalow is very well presented, along with the option of being able to extended with the relevant planning permission.

Entrance to the property is to the side where you enter into the hallway which gives you access to all available rooms.

## UPVC French Doors.

Externally to the rear is an endosed garden with mature shrubs and lawn area, with access to the single detached garage which has electrics and lighting and gated driveway.

Viewing is highly recommended.

AGENCY NOTE EPC Rating - Pending

Council Tax Band - C

LOUNGE/DINER 19' 8" x 10' 8" (6.011m x 3.258 maxm)

SHOWER ROOM 7' 5" x 6' 1" (2.286m x 1.868m)

MASTER BEDROOM 10' 3" x 12' 1" (3.143 maxm x 3.685m)

BEDROOM TWO 9'3" x 7' 1" (2.832m x 2.162m)