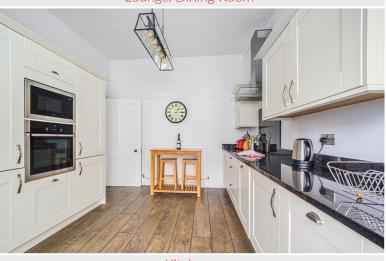

The Kitchen is very well proportioned and furnished with lovely, shaker style, cream wall and base cabinets with contrasting black granite work surface with 1½ bowl square sink. Integrated dishwasher and fridge freezer. Built in 'NEFF' oven, microwave and ceramic hob.

Kitchen

Lounge/Dining Room

Kitchen

www.hackney-leigh.co.uk

Bedroom 1

Bedroom 2

Shower Room

Front Garden