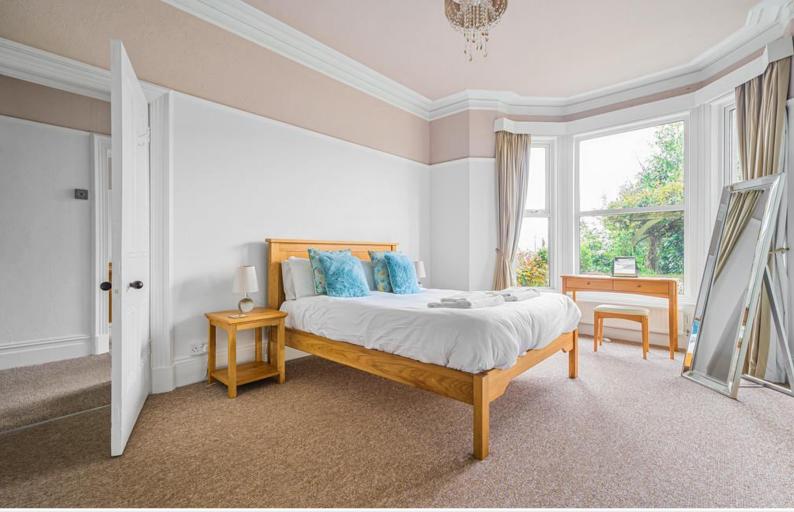

It will certainly also appeal to the Investor as it was purchased and fully renovated in 2016 and is a highly successful holiday let (accounts available upon request) through Sykes Cottages.

The wonderful, original front door opens into the spacious and welcoming Hallway with high corniced ceiling, storage/cloaks cupboard, high level storage cupboard and access to all rooms. The spacious Lounge/Dining Room also has a bay window which provides views towards Morecambe Bay. Gas fire with ornate white surround and ample space for living and dining furniture.

Bedroom 1 is very generous with bay window looking into the Front Garden. The free-standing wardrobes with sliding doors are included in the sale. Bedroom 2 is a second double Bedroom and has a rear aspect and recessed, original wardrobe. The Shower Room is modern with white suite comprising double walk in shower, wall mounted wash hand basin, WC and black ceramic floor tiles.

Kitchen

Lounge/Dining Room

Kitchen

www.hackney-leigh.co.uk

Bedroom 1

Bedroom 2

Shower Room

Front Garden

Bedroom 1

Views

Front Garden

Request a Viewing Online or Call 015395 32301