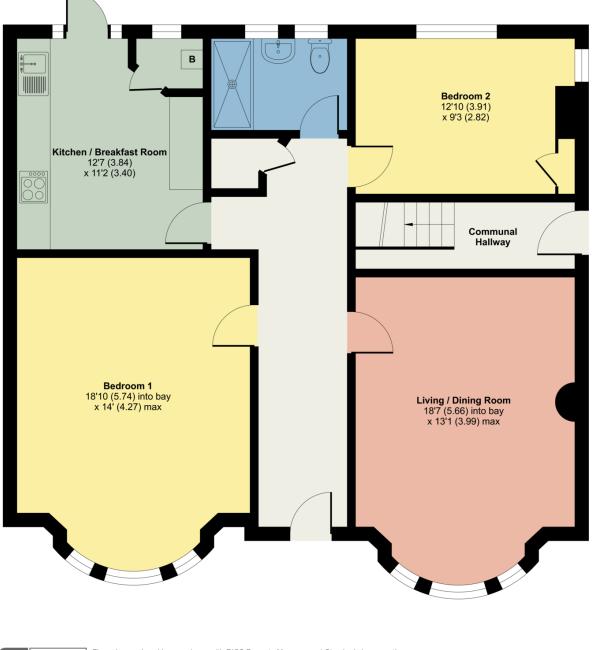

#### Accommodation (with approximate measurements)

#### Entrance Hall

Lounge 18' 7" into bay x 13' 1" (5.66m into bay x 3.99m) Kitchen 12' 7" x 11' 2" (3.84m x 3.4m) Bedroom 1 18' 10" into bay x 14' 0" (5.74m into bay x 4.27m) Bedroom 2 12' 10" x 9' 3" (3.91m x 2.82m) Shower Room

## Kents Bank Road, Grange-Over-Sands, LA11

Approximate Area = 952 sq ft / 88.4 sq m (excludes communal hallway) For identification only - Not to scale

 
 Certified Property Measurer
 Floor plan produced in accordance with RICS Property Measurement Standards incorporating International Property Measurement Standards (IPMS2 Residential). ©ntchecom 2024. Produced for Hackney & Leigh. REF: 1107831