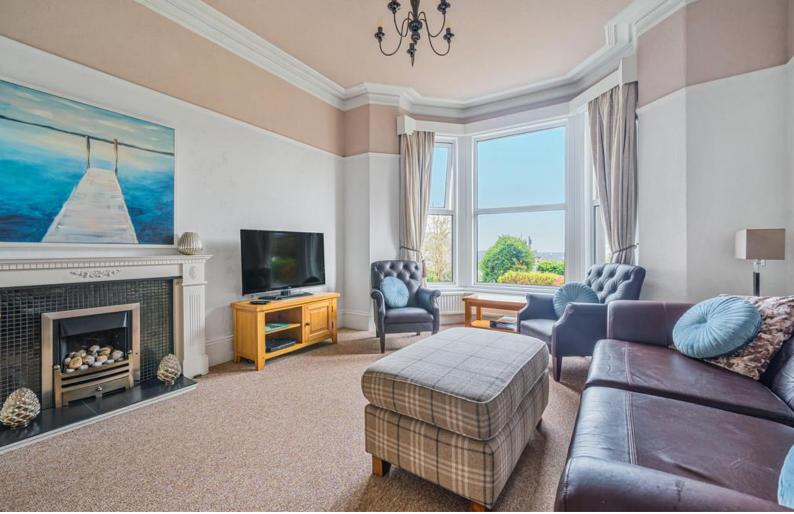

It will certainly also appeal to the Investor as it was purchased and fully renovated in 2016 and is a highly successful holiday let (accounts available upon request) through Sykes Cottages.

The wonderful, original front door opens into the spacious and welcoming Hallway with high corniced ceiling, storage/cloaks cupboard, high level storage cupboard and access to all rooms. The spacious Lounge/Dining Room also has a bay window which provides views towards Morecambe Bay. Gas fire with ornate white surround and ample space for living and dining furniture.

#### Entrance Hall

Lounge 18' 7" into bay x 13' 1" (5.66m into bay x 3.99m) Kitchen 12' 7" x 11' 2" (3.84m x 3.4m) Bedroom 1 18' 10" into bay x 14' 0" (5.74m into bay x 4.27m) Bedroom 2 12' 10" x 9' 3" (3.91m x 2.82m) Shower Room