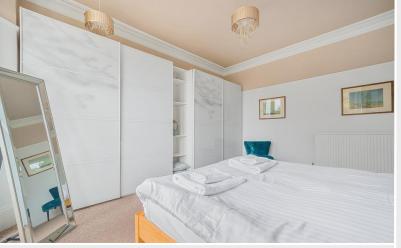

Bedroom 1 is very generous with bay window looking into the Front Garden. The free-standing wardrobes with sliding doors are included in the sale. Bedroom 2 is a second double Bedroom and has a rear aspect and recessed, original wardrobe. The Shower Room is modern with white suite comprising double walk in shower, wall mounted wash hand basin, WC and black ceramic floor tiles.

#### Entrance Hall

Lounge 18' 7" into bay x 13' 1" (5.66m into bay x 3.99m) Kitchen 12' 7" x 11' 2" (3.84m x 3.4m) Bedroom 1 18' 10" into bay x 14' 0" (5.74m into bay x 4.27m) Bedroom 2 12' 10" x 9' 3" (3.91m x 2.82m) Shower Room