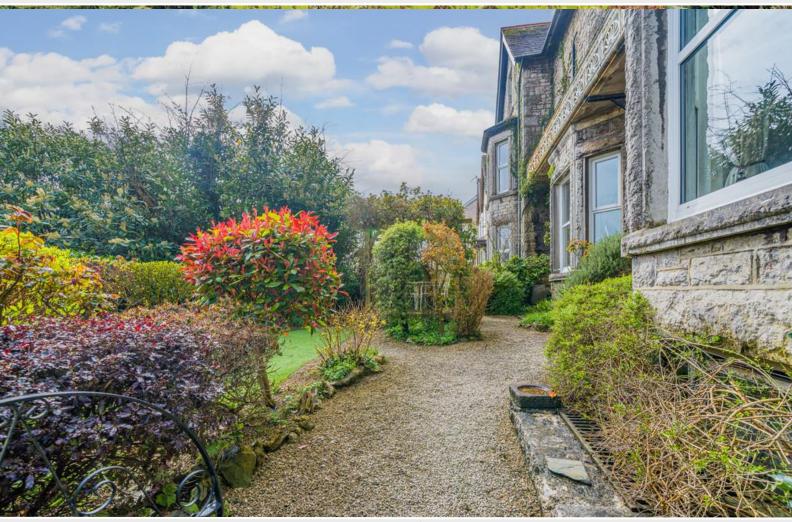

The Front Garden area is private with an area of artificial grass, decked seating area with pergola and a good range of mature plants, shrubs and trees. To the rear is a private Parking Space.

The contents of the Flat (apart from personal effects) are available, subject to further negotiations.