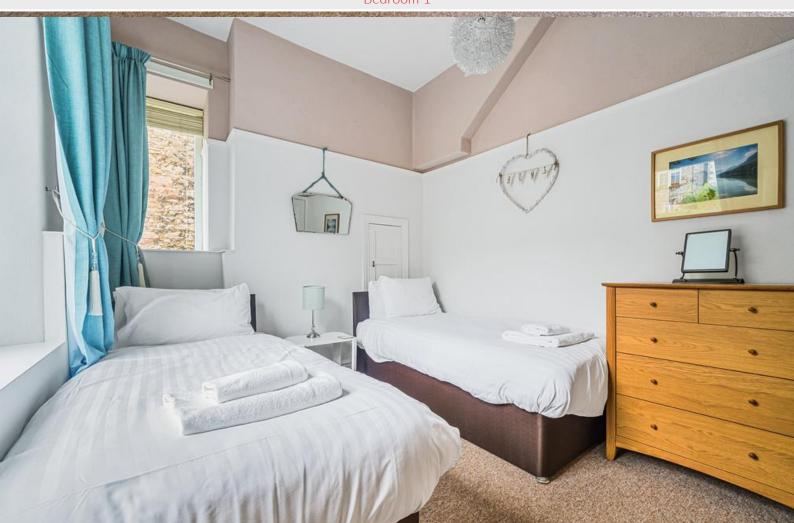

Bedroom 1 is very generous with bay window looking into the Front Garden. The free-standing wardrobes with sliding doors are included in the sale. Bedroom 2 is a second double Bedroom and has a rear aspect and recessed, original wardrobe. The Shower Room is modern with white suite comprising double walk in shower, wall mounted wash hand basin, WC and black ceramic floor tiles.

Kitchen

Lounge/Dining Room

Kitchen

www.hackney-leigh.co.uk

Bedroom 1

Bedroom 2

Shower Room

Front Garden