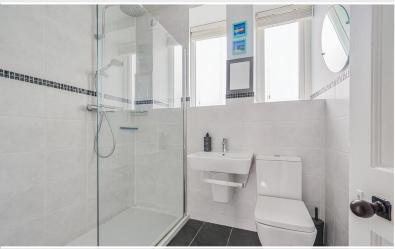

Bedroom 1 is very generous with bay window looking into the Front Garden. The free-standing wardrobes with sliding doors are included in the sale. Bedroom 2 is a second double Bedroom and has a rear aspect and recessed, original wardrobe. The Shower Room is modern with white suite comprising double walk in shower, wall mounted wash hand basin, WC and black ceramic floor tiles.

Kitchen

Lounge/Dining Room

Kitchen

www.hackney-leigh.co.uk

Bedroom 1

Bedroom 2

Shower Room

Front Garden