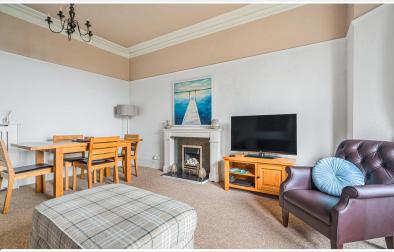

It will certainly also appeal to the Investor as it was purchased and fully renovated in 2016 and is a highly successful holiday let (accounts available upon request) through Sykes Cottages.

The wonderful, original front door opens into the spacious and welcoming Hallway with high corniced ceiling, storage/cloaks cupboard, high level storage cupboard and access to all rooms. The spacious Lounge/Dining Room also has a bay window which provides views towards Morecambe Bay. Gas fire with ornate white surround and ample space for living and dining furniture.

Kitchen

Lounge/Dining Room

Kitchen

www.hackney-leigh.co.uk

Bedroom 1

Bedroom 2

Shower Room

Front Garden