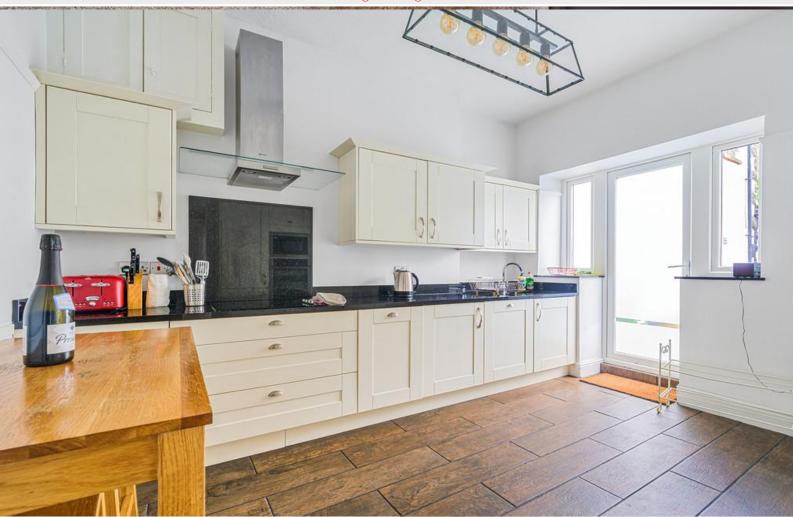

The Kitchen is very well proportioned and furnished with lovely, shaker style, cream wall and base cabinets with contrasting black granite work surface with 1½ bowl square sink. Integrated dishwasher and fridge freezer. Built in 'NEFF' oven, microwave and ceramic hob.

#### Entrance Hall

Lounge 18' 7" into bay x 13' 1" (5.66m into bay x 3.99m) Kitchen 12' 7" x 11' 2" (3.84m x 3.4m) Bedroom 1 18' 10" into bay x 14' 0" (5.74m into bay x 4.27m) Bedroom 2 12' 10" x 9' 3" (3.91m x 2.82m) Shower Room