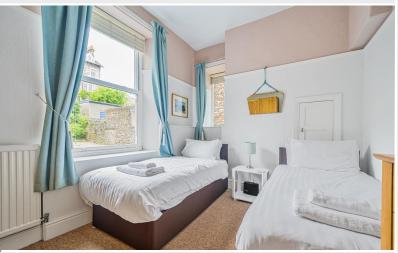

Bedroom 1 is very generous with bay window looking into the Front Garden. The free-standing wardrobes with sliding doors are included in the sale. Bedroom 2 is a second double Bedroom and has a rear aspect and recessed, original wardrobe. The Shower Room is modern with white suite comprising double walk in shower, wall mounted wash hand basin, WC and black ceramic floor tiles.

#### Entrance Hall

Lounge 18' 7" into bay x 13' 1" (5.66m into bay x 3.99m) Kitchen 12' 7" x 11' 2" (3.84m x 3.4m) Bedroom 1 18' 10" into bay x 14' 0" (5.74m into bay x 4.27m) Bedroom 2 12' 10" x 9' 3" (3.91m x 2.82m) Shower Room