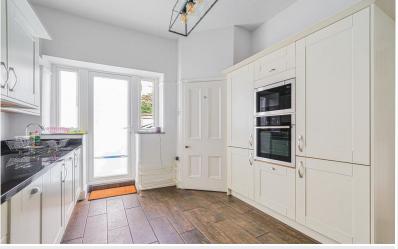

The Kitchen is very well proportioned and furnished with lovely, shaker style, cream wall and base cabinets with contrasting black granite work surface with 1½ bowl square sink. Integrated dishwasher and fridge freezer. Built in 'NEFF' oven, microwave and ceramic hob.

Kitchen

Lounge/Dining Room

Kitchen

www.hackney-leigh.co.uk

Bedroom 1

Bedroom 2

Shower Room

Front Garden