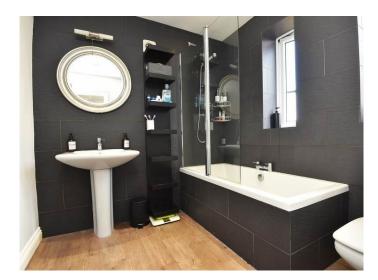

### **BATHROOM**

Fitted with a modern white suite comprising low-flush WC, washbasin and panelled bath with shower above. Heated towel radiator. Windows to side.