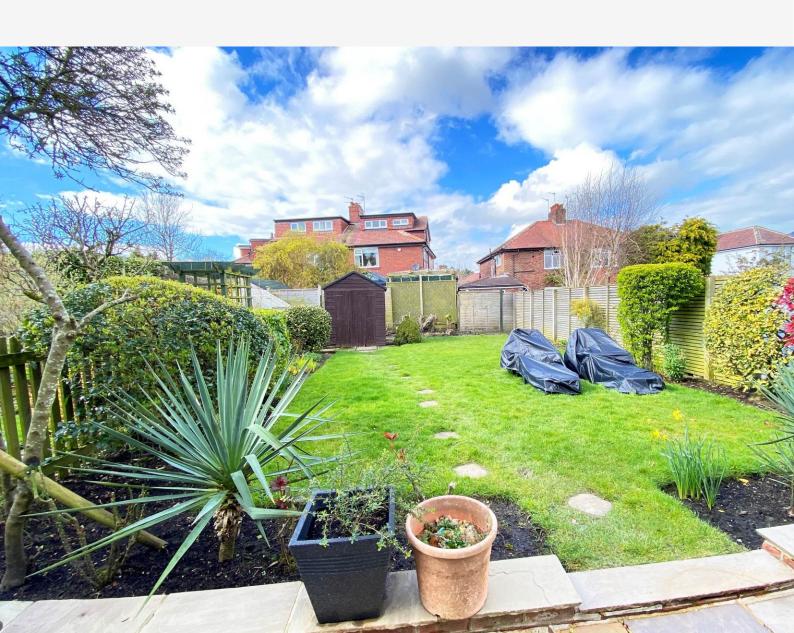

#### **OUTSIDE**

A driveway provides off-street parking. Attractive goodsized lawned garden to rear with well-stocked and paved seating area. Timber garden shed.

Tenure - Freehold

**Council Tax Band -** D