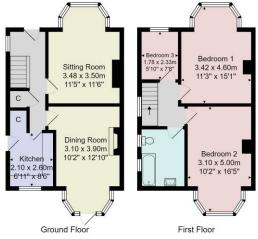

# GROUND FLOOR RECEPTION HALL

With window to side and central heating radiator. Under-stairs storage cupboard.

#### **SITTING ROOM**

With bay window to front and central heating radiators. Wood-effect flooring.

#### **DINING ROOM**

A further reception room with bay window to rear and patio doors leading to the garden. Central heating radiators.

#### **KITCHEN**

Fitted with a range of wall and base units plus gas hob with extractor hood above, integrated electric oven. Space for appliances. Window to rear.

## FIRST FLOOR BEDROOM 1

With window to front and central heating radiators. Fitted wardrobes.

#### **BEDROOM 2**

With bay window to rear and central heating radiator.

#### **BEDROOM 3**

With window to front and central heating radiator.

Total Area: 90.5 m² ... 974 ft²

All measurements are approximate and for display purposes only.

No liability is accepted by either the agency or Box Property Solutions Ltd as to the exact measurements of the rooms.

Box Property Solutions Ltd retains the copyright on this plan and allows agents to use it with agreed permission.