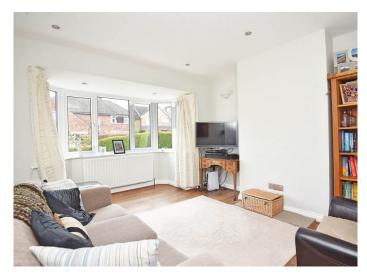

#### **SITTING ROOM**

With bay window to front and central heating radiators. Wood-effect flooring.