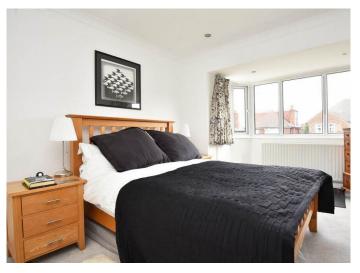

## FIRST FLOOR BEDROOM 1

With window to front and central heating radiators. Fitted wardrobes.

#### **BEDROOM 2**

With bay window to rear and central heating radiator.

#### **BEDROOM 3**

With window to front and central heating radiator.