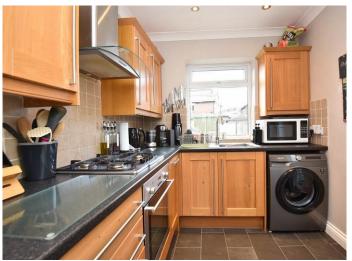

#### **KITCHEN**

Fitted with a range of wall and base units plus gas hob with extractor hood above, integrated electric oven. Space for appliances. Window to rear.