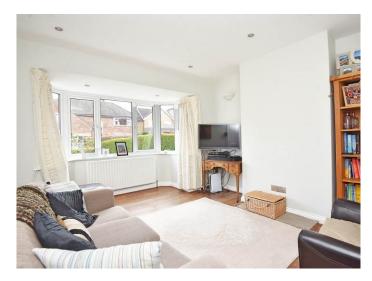

## **SITTING ROOM**

With bay window to front and central heating radiators. Wood-effect flooring.