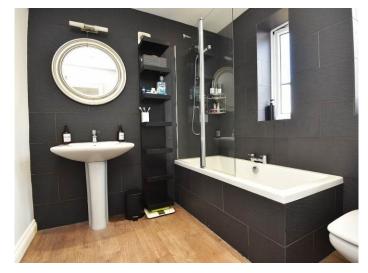

# **BATHROOM**

Fitted with a modern white suite comprising low-flush WC, washbasin and panelled bath with shower above. Heated towel radiator. Windows to side.