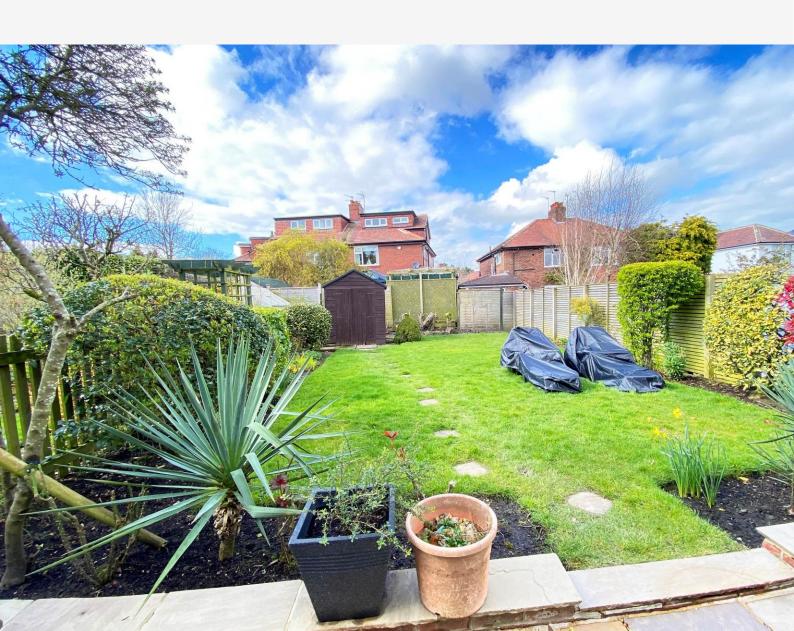

## **OUTSIDE**

A driveway provides off-street parking. Attractive good-sized lawned garden to rear with well-stocked and paved seating area. Timber garden shed.

Tenure - Freehold

**Council Tax Band** - D