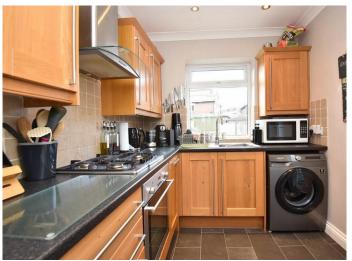

## **KITCHEN**

Fitted with a range of wall and base units plus gas hob with extractor hood above, integrated electric oven. Space for appliances. Window to rear.