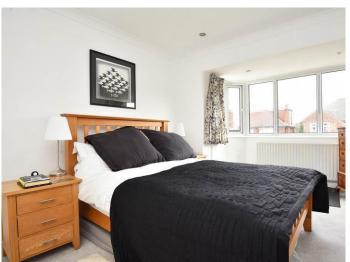

# FIRST FLOOR BEDROOM 1

With window to front and central heating radiators. Fitted wardrobes.