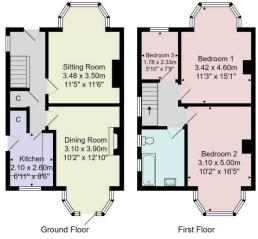

# GROUND FLOOR RECEPTION HALL

With window to side and central heating radiator. Under-stairs storage cupboard.

## **SITTING ROOM**

With bay window to front and central heating radiators. Wood-effect flooring.

## **DINING ROOM**

A further reception room with bay window to rear and patio doors leading to the garden. Central heating radiators.

## **KITCHEN**

Fitted with a range of wall and base units plus gas hob with extractor hood above, integrated electric oven. Space for appliances. Window to rear.

# FIRST FLOOR BEDROOM 1

With window to front and central heating radiators. Fitted wardrobes.

## **BEDROOM 2**

With bay window to rear and central heating radiator.

## **BEDROOM 3**

With window to front and central heating radiator.

Total Area: 90.5 m² ... 974 ft²

All measurements are approximate and for display purposes only.

No liability is accepted by either the agency or Box Property Solutions Ltd as to the exact measurements of the rooms.