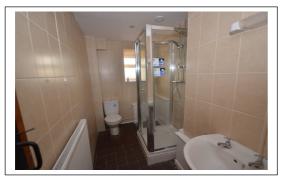

#### SHOWER ROOM:

White modern 3 piece suite comprising shower cubicle with direct shower. Pedestal wash hand basin: Low flush WC: Central heating radiator: Fully tiled walls. Quarry tiled floor: Shaver light.