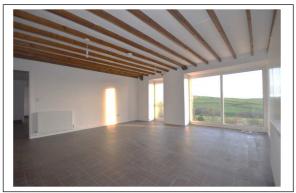

#### LIVING ROOM:

#### 16'9 x 16'10

uPVC front door. Stunning views from uPVC double-glazed patio door. Exposed stone wall. Tongue and groove timber lined walls in white. Quarry tiled floor. Exposed timber beamed ceiling. Double central heating radiator.