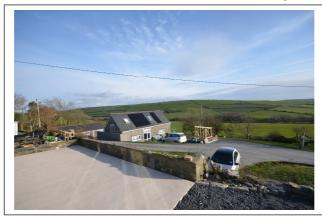

# **OUTSIDE:**

Front ramp drive. Fore concrete area, side wall enclosed patio area.

**SERVICES**: Mains electric & water. Private drainage. Full oil

central heating.

**COUNCIL TAX**: Band 'D'

**TERMS:** No DSS, no pets, non-smokers.

# **Directions**

From Aberystwyth proceed up Penglais Hill northbound turn left signposted Crematorium, follow the road down through the trees to the hamlet of Llangorwen. Keep on the same road up the hill straight for about 2 ½ miles then turn right on a sharp bend (black & white arrow). Proceed up the lane for 400 yards Brynbwl farm is then in front of you, this property is on the left.