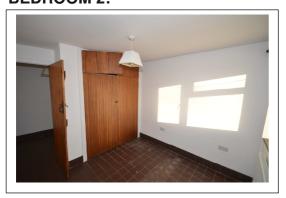

## **BEDROOM 2:**

## 9'3 x 10'3 max. Views

Fitted wardrobe. Quarry tiled floor. Central heating radiator.