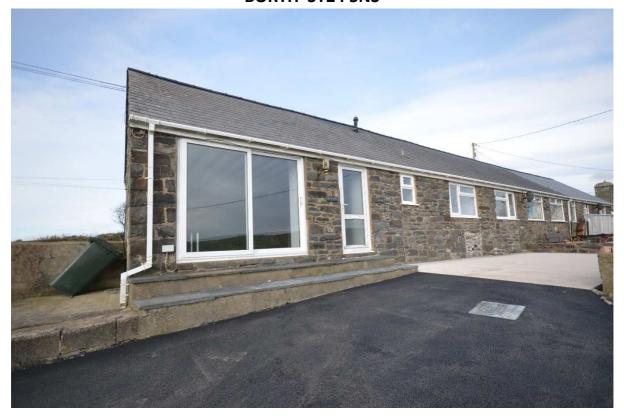

# Y BEUDY BRYNBWL BORTH SY24 5NS

Located on the back road between Clarach & Borth

RENTAL £700 pcm (plus £700 deposit)

# Y BEUDY, BRYNBWL, BORTH. SY24 5NS

# **OUTSIDE:**

Front ramp drive. Fore concrete area, side wall enclosed patio area.

**SERVICES**: Mains electric & water. Private drainage. Full oil

central heating.

**COUNCIL TAX**: Band 'D'

**TERMS:** No DSS, no pets, non-smokers.