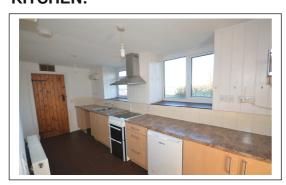

# KITCHEN:

# Pine latch and brace doors off. Quarry tiled floor. Central heating radiator. Fitted boiler cupboard. Oil combi boiler.

# 15'6 x 5'10

Fitted modern base units. Inset single drainer stainless steel sink unit. Space for washing machine with plumbing. Beko electric cooker with stainless steel extractor hood over. Beko fridge. Quarry tiled floor. Central heating radiator. Two uPVC windows. Walk in pantry having quarry tiled floor, shelves.