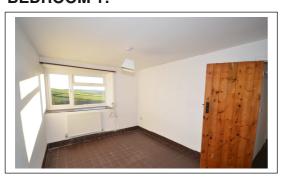

### **BEDROOM 1:**

### 9'4 x 13'7 views

uPVC door. Deep fitted wardrobe. Quarry tiled floor. Central heating radiator.