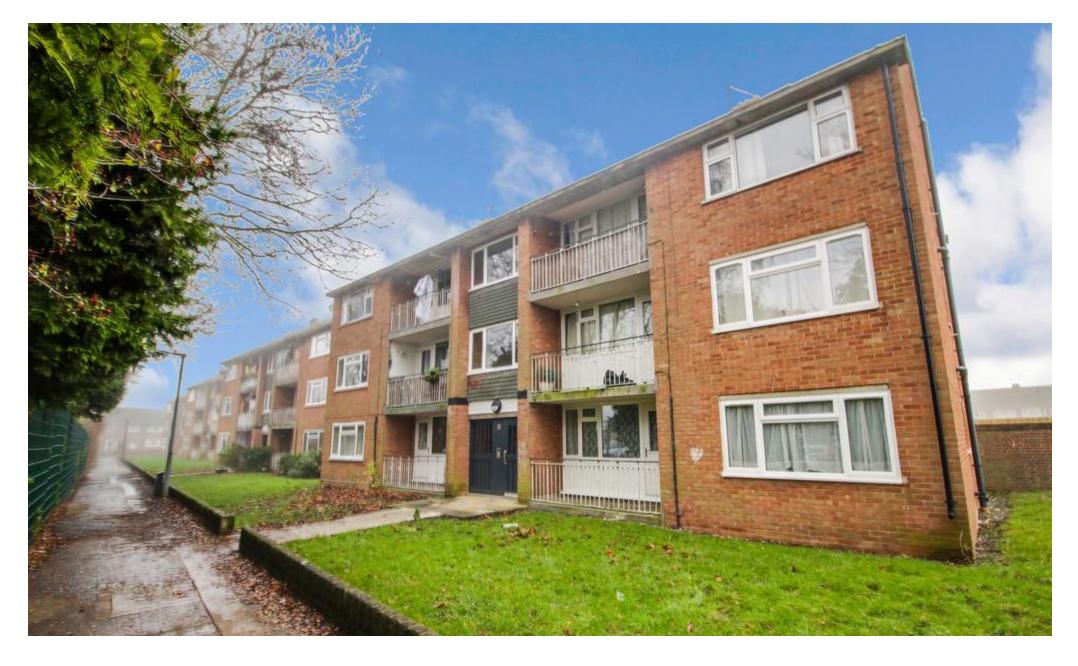

# 2 Bedroom Top Floor Apartment Swindon East

- TOP FLOOR APARTMENT
- TWO DOUBLE BEDROOMS
- LARGE LIVING / DINING ROOM
- LARGE KITCHEN

A SIGNIFICANTLY LARGER than average, TWO DOUBLE BEDROOM. This TOP FLOOR apartment with large living dining space, family bathroom with separate WC, also benefits from a BALCONY and a storage cupboard on the ground floor. The property is accessed via the SECURE DOOR ENTRY SYSTEM and there is a communal garden.