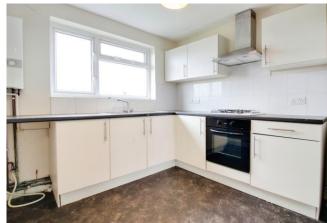

# 2 Bedroom Top Floor Apartment Swindon East

- TOP FLOOR APARTMENT
- TWO DOUBLE BEDROOMS
- LARGE LIVING / DINING ROOM
- LARGE KITCHEN

A SIGNIFICANTLY LARGER than average, TWO DOUBLE BEDROOM. This TOP FLOOR apartment with large living dining space, family bathroom with separate WC, also benefits from a BALCONY and a storage cupboard on the ground floor. The property is accessed via the SECURE DOOR ENTRY SYSTEM and there is a communal garden.