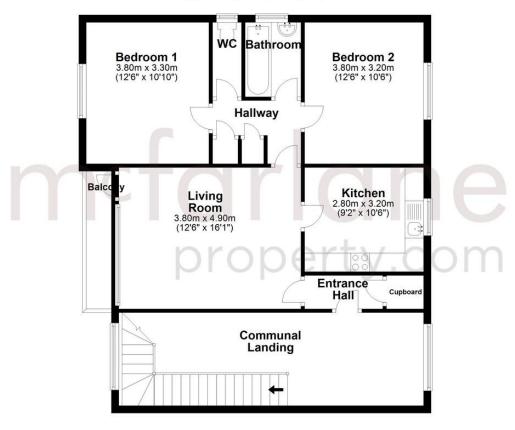

#### **Ground Floor**

Approx. 87.8 sq. metres (944.8 sq. feet)

Total area: approx. 87.8 sq. metres (944.8 sq. feet)

Our team are friendly, experienced and are all local. They know it better than they do their own living rooms and can help you find what you're looking for because we love where we live.