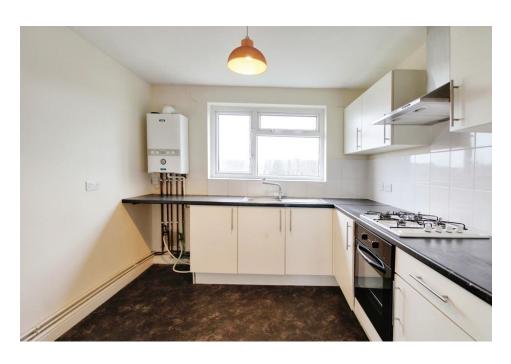

# 2 Bedroom Top Floor Apartment Swindon East

- TOP FLOOR APARTMENT
- TWO DOUBLE BEDROOMS
- LARGE LIVING / DINING ROOM
- LARGE KITCHEN

A SIGNIFICANTLY LARGER than average, TWO DOUBLE BEDROOM. This TOP FLOOR apartment with large living dining space, family bathroom with separate WC, also benefits from a BALCONY and a storage cupboard on the ground floor. The property is accessed via the SECURE DOOR ENTRY SYSTEM and there is a communal garden.