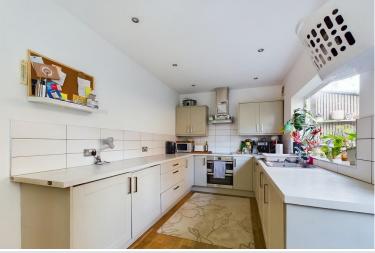

#### **KITCHEN**

16' 3" x 8' 4" (4.95m x 2.54m) With an attractive range of wall and floor units. Oven, grill, hob and stainless steel extractor hood over. Recessed spotlights. Stainless steel sink unit. Washing machine, fridge, freezer and dishwasher. Extractor fan. Vertical radiator, two UPVC double glazed windows and timber floor. Door to the courtyard.