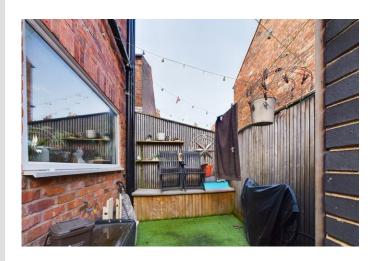

#### COURTYARD

An enclosed courtyard garden with artificial lawn and gate to the front.