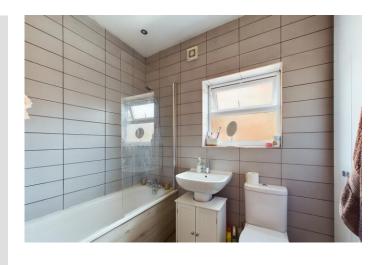

#### **BATHROOM**

7' 6" x 5' 1" (2.29m x 1.55m) With a white suite of a WC, wash hand basin on a vanity unit and paneled bath with shower and screen over. Recessed spotlights, frosted UPVC double glazed window, tiled floor and tiled walls. Cupboard housing combi boiler.