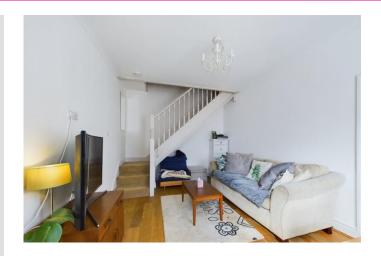

#### LIVING ROOM

16'  $3" \times 10' \ 8"$  (4.95m  $\times 3.25m$ ) With timber floor, radiator and fitted shelving.

#### **LANDING**

Access to the loft.