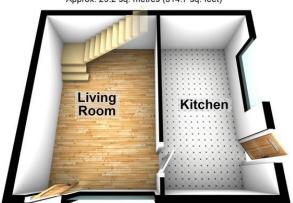

#### LIVING ROOM

16'  $3" \times 10' \ 8"$  (4.95m  $\times 3.25m$ ) With timber floor, radiator and fitted shelving.

#### **KITCHEN**

16' 3" x 8' 4" (4.95m x 2.54m) With an attractive range of wall and floor units. Oven, grill, hob and stainless steel extractor hood over. Recessed spotlights. Stainless steel sink unit. Washing machine, fridge, freezer and dishwasher. Extractor fan. Vertical radiator, two UPVC double glazed windows and timber floor. Door to the courtyard.

#### **Ground Floor** Approx. 29.2 sq. metres (314.7 sq. feet)