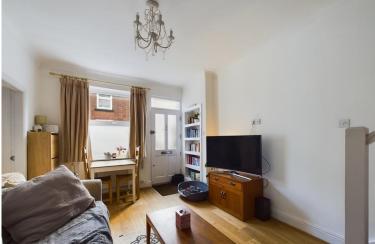

#### LIVING ROOM

16'  $3" \times 10' \ 8"$  (4.95m  $\times 3.25m$ ) With timber floor, radiator and fitted shelving.