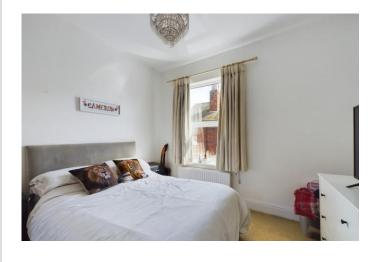

#### **BEDROOM 1**

10' 9" x 9' 8" (3.28m x 2.95m) With UPVC double glazed window and radiator.

#### **BEDROOM 2**

 $8^{\circ}$  4" x 7' 1" (2.54m x 2.16m) With radiator and UPVC double glazed window.