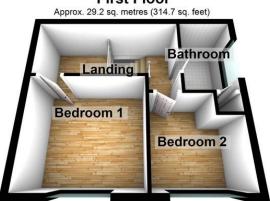

#### **LANDING**

Access to the loft.

#### **BEDROOM 1**

10' 9" x 9' 8" (3.28m x 2.95m) With UPVC double glazed window and radiator.

#### **BEDROOM 2**

 $8^{\circ}$  4" x 7' 1" (2.54m x 2.16m) With radiator and UPVC double glazed window.

#### **BATHROOM**

7' 6" x 5' 1" (2.29m x 1.55m) With a white suite of a WC, wash hand basin on a vanity unit and paneled bath with shower and screen over. Recessed spotlights, frosted UPVC double glazed window, tiled floor and tiled walls. Cupboard housing combi boiler.

## First Floor

Total area: approx. 58.5 sq. metres (629.5 sq. feet)

for illustration only not to scale Plan produced using PlanUp.