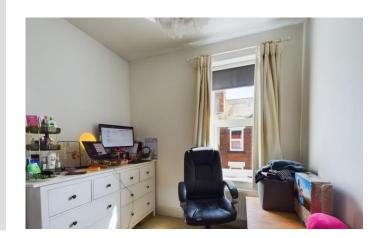

#### **BEDROOM 1**

10' 9" x 9' 8" (3.28m x 2.95m) With UPVC double glazed window and radiator.

#### **BEDROOM 2**

 $8^{\circ}$  4" x 7' 1" (2.54m x 2.16m) With radiator and UPVC double glazed window.