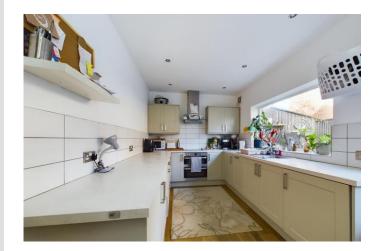

#### **KITCHEN**

16' 3" x 8' 4" (4.95m x 2.54m) With an attractive range of wall and floor units. Oven, grill, hob and stainless steel extractor hood over. Recessed spotlights. Stainless steel sink unit. Washing machine, fridge, freezer and dishwasher. Extractor fan. Vertical radiator, two UPVC double glazed windows and timber floor. Door to the courtyard.