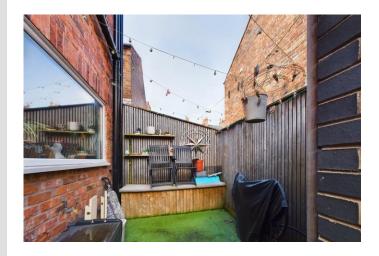

#### COURTYARD

An enclosed courtyard garden with artificial lawn and gate to the front.