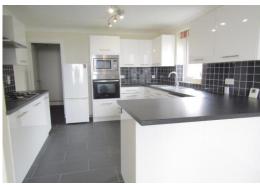

# Accommodation

Entrance Hall Lounge (5.82m' x 4.02m) Kitchen/Diner (7.65m x 2.62m) Utility Room Master Bedroom (5.27m x 3.38m) Ensuite To Master Bedroom Two (4.96m x 2.62m) Bedroom Three (4.63m x 2.31m) Bathroom

## Features

Undisturbed Sea Views Sea Facing Balcony Central Location Electric Central Heating Communal Gardens Off Street Parking