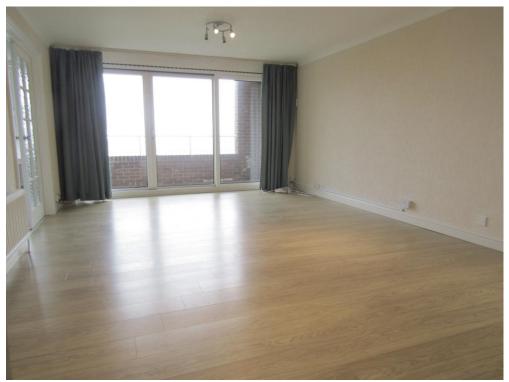

# Accommodation

Entrance Hall Lounge (5.82m' x 4.02m) Kitchen/Diner (7.65m x 2.62m) Utility Room Master Bedroom (5.27m x 3.38m) Ensuite To Master Bedroom Two (4.96m x 2.62m) Bedroom Three (4.63m x 2.31m) Bathroom