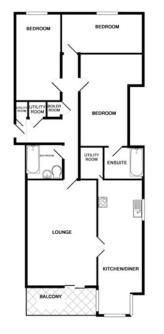

# Accommodation

Entrance Hall Lounge (5.82m' x 4.02m) Kitchen/Diner (7.65m x 2.62m) Utility Room Master Bedroom (5.27m x 3.38m) Ensuite To Master Bedroom Two (4.96m x 2.62m) Bedroom Three (4.63m x 2.31m) Bathroom