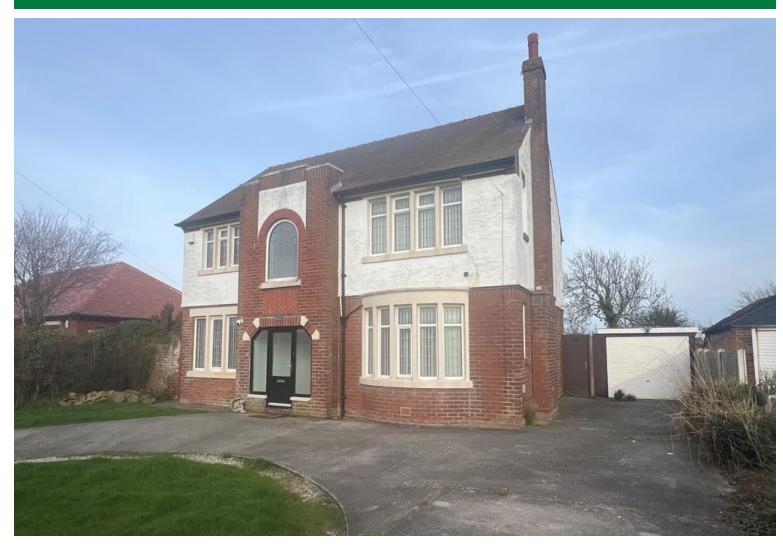

# 211 Broadway, Fleetwood, FY7 8AZ

"Offers In Region Of" £375,000

Art Deco Style Four Bed Detached House in an attractive mature suburb of Fleetwood, fronting wide local distributor road, close to schools and surrounding North Fylde Coast neighbourhood centres. The property briefly comprises front entrance vestibule & hall, lounge, dining room, kitchen, utility room, separate side entrance & hall, study, cloakroom/WC, four bedrooms and a four piece bathroom. Externally, there are gardens to the front, sides and rear - which are slightly wider than average. The property benefits from gas central heating throughout and the majority of the windows are UPVC double glazed. Viewing is highly recommended.

# 211 Broadway, Fleetwood