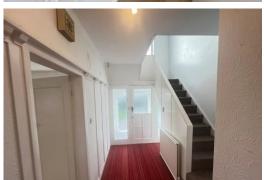

## FRONT ENTRANCE VESTIBULE & HALLWAY

20' 11" x 4' 3" (6.4m x 1.3m) Plus Stairwell.

## **SEPARATE SIDE ENTRANCE & HALL**

12' 5" x 5' 6" (3.8m x 1.7m)

## **FIRST FLOOR**