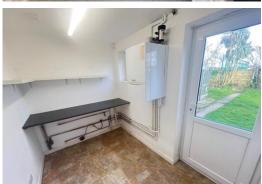

#### **UTILITY ROOM**

9' 2" x 6' 2" (2.8m x 1.9m) Worktop with plumbing for washer & drier