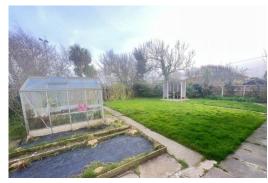

#### **OUTSIDE**

Gardens front, sides & rear – slightly wider than average.

Garage - Single concrete panel, cement roofed  $5.5m \times 2.5m$  Timber Shed  $1.8m \times 2.9m$  Greenhouse  $2.0m \times 2.5m$  Two Seat Sun Loggia  $1.7m \times 1.7m$ 