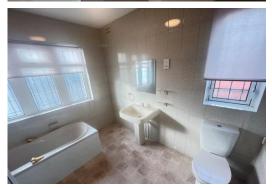

## **FOUR PIECE BATHROOM**

9' 6" x 8' 10" (2.9m x 2.7m) Comprising fully tiled walls, separate shower, low flush WC, panelled bath, wash hand basin, vinyl floor covering