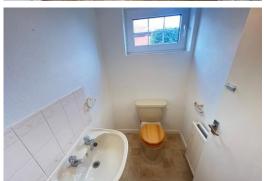

## **FOUR PIECE BATHROOM**

9' 6" x 8' 10" (2.9m x 2.7m) Comprising fully tiled walls, separate shower, low flush WC, panelled bath, wash hand basin, vinyl floor covering