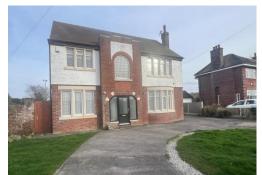

#### **LOUNGE**

13' 9" x 12' 9" (4.2m x 3.9m) Plus bow window, electric wall heater

#### **DINING ROOM**

13' 9" x 8' 10" (4.2m x 2.7m)