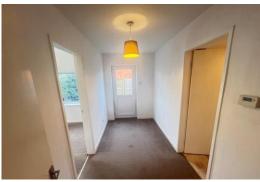

## FRONT ENTRANCE VESTIBULE & HALLWAY

20' 11" x 4' 3" (6.4m x 1.3m) Plus Stairwell.