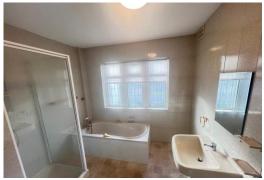

## **FOUR PIECE BATHROOM**

9' 6" x 8' 10" (2.9m x 2.7m) Comprising fully tiled walls, separate shower, low flush WC, panelled bath, wash hand basin, vinyl floor covering