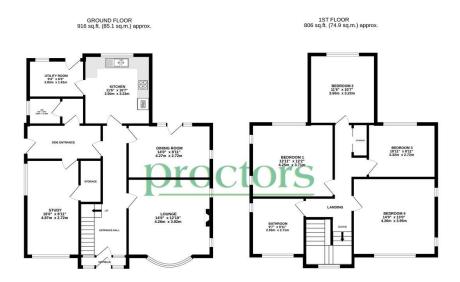

# 211 Broadway, Fleetwood

211 BROADWAY - MARKETED BY PROCTORS ESTATE AGENTS

TOTAL FLOOR AREA: 1723 sq.ft. (160.0 sq.m.) approximate been made to ensure the accuracy of the floorplan contained his, rooms and any other items are approximate and no responsibility is