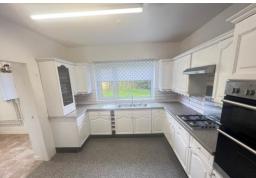

# **KITCHEN**

11'  $5'' \times 10' \ 5'' \ (3.5m \times 3.2m)$  Range of base & matching wall units with worktops, stainless steel double sink/single drainer unit