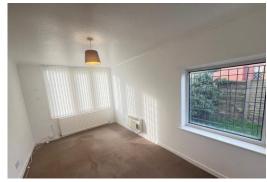

#### **LOUNGE**

13' 9" x 12' 9" (4.2m x 3.9m) Plus bow window, electric wall heater

#### **DINING ROOM**

13' 9" x 8' 10" (4.2m x 2.7m)