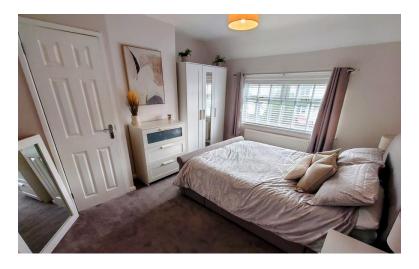

#### BEDROOM ONE

12' 11" x 12' 11" (3.94m x 3.94m) Window to the front, radiator.

#### **BEDROOM TWO**

12' x 8' 5" (3.66m x 2.57m) Window to the rear, radiator.

## BEDROOM THREE

10' 10" x 10' 10" (3.3m x 3.3m) Window to the front, radiator.