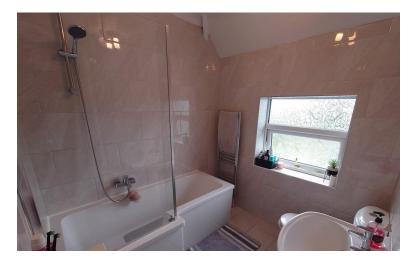

#### BATHROOM

6' 9" x 6' 6" (2.06m x 1.98m) Comprising a well appointed white suite with a paneled bath with an over bath shower, low level W.C, wash hand basin, splash back tiling, window to the rear, radiator.