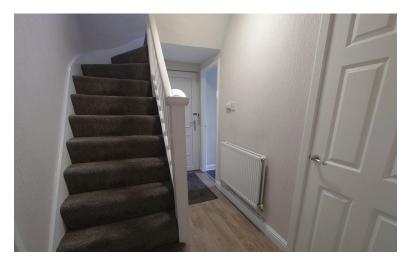

#### ENTRANCE HALL

UPVC external door, the staircase to the first floor. Radiator. door to;

#### FIRST FLOOR LANDING

A good sized landing area, window to the side, large store cupboard off.