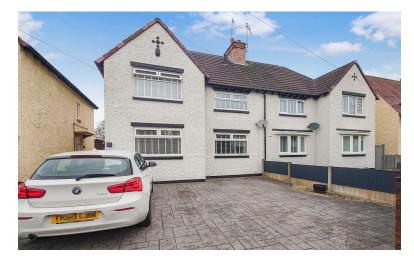

#### EXTERNALLY

A concrete imprinted driveway provides double width parking spaces, a pathway to the rear garden.

#### INTRO

Shaw's & Co are delighted to bring to the market a stunning beautifully presented semi detached house which must be viewed to be fully appreciated comprising spacious accommodation, entrance hall, lounge, dining room, cloaks/wc, a well appointed breakfast kitchen & French doors to rear, store/pantry, three double bedrooms, an updated white family bathroom. Externally double width parking to the front, a lovely landscaped rear garden attracting the afternoon sun. UPVC double glazing & gas central heating. All amenities close by with road & rail links. Viewing imperative. (draft details subject to approval)