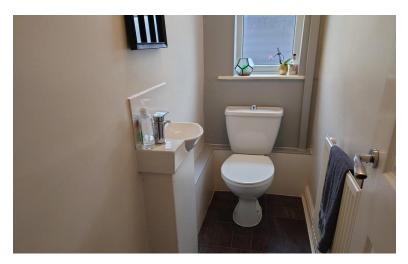

#### CLO AKS/W.C

Comprising a low level W.C wash hand basin, window to the rear, radiator.