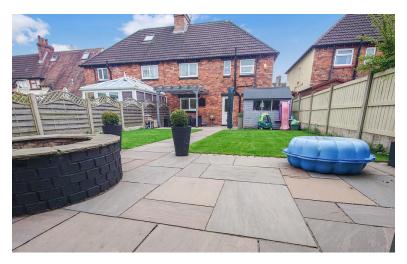

#### REAR GARDEN

A pleasant landscaped rear garden area with a paved patio area, a laid to lawn garden and a further patio area. The garden attracts the afternoon sun and has a high degree of privacy.

#### EXTERNALLY

A concrete imprinted driveway provides double width parking spaces, a pathway to the rear garden.