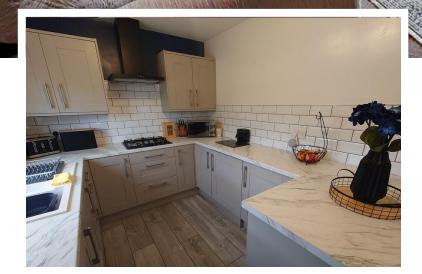

## BREAKFAST KITCHEN

17' 2" x 8' 4" (5.23m x 2.54m)

Comprising an updated well appointed kitchen with base and wall units, worksurfaces, single drainer sink, built in double oven and hob, breakfast bar area, splash back tiling, window to the rear and a rear access door to the garden, radiator. Store cupboard. Window to the rear.