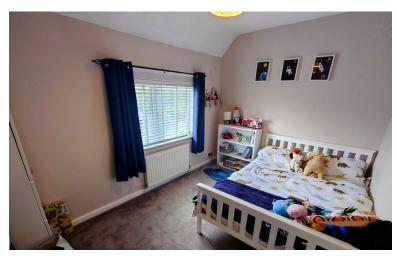

#### BEDROOM ONE

12' 11" x 12' 11" (3.94m x 3.94m) Window to the front, radiator.

#### **BEDROOM TWO**

12' x 8' 5" (3.66m x 2.57m) Window to the rear, radiator.

## BEDROOM THREE

10' 10" x 10' 10" (3.3m x 3.3m) Window to the front, radiator.