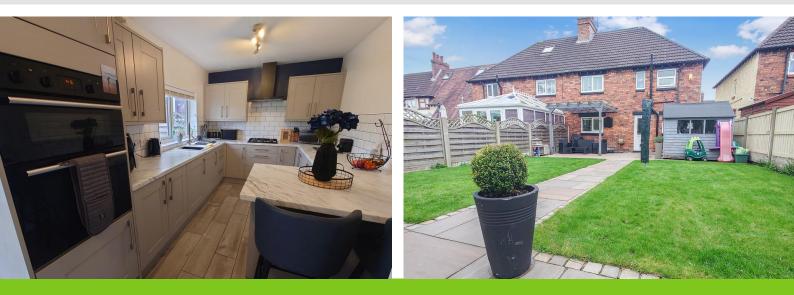

## BREAKFAST KITCHEN

17' 2" x 8' 4" (5.23m x 2.54m)

Comprising an updated well appointed kitchen with base and wall units, worksurfaces, single drainer sink, built in double oven and hob, breakfast bar area, splash back tiling, window to the rear and a rear access door to the garden, radiator. Store cupboard. Window to the rear.

#### REAR GARDEN

A pleasant landscaped rear garden area with a paved patio area, a laid to lawn garden and a further patio area. The garden attracts the afternoon sun and has a high degree of privacy.