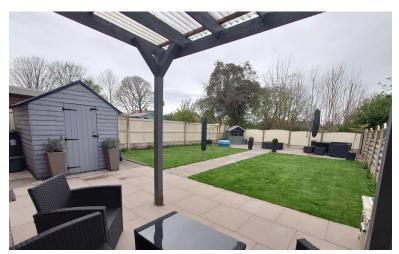

#### REAR GARDEN

A pleasant landscaped rear garden area with a paved patio area, a laid to lawn garden and a further patio area. The garden attracts the afternoon sun and has a high degree of privacy.