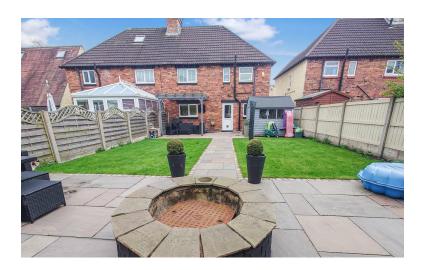

#### REAR GARDEN

A pleasant landscaped rear garden area with a paved patio area, a laid to lawn garden and a further patio area. The garden attracts the afternoon sun and has a high degree of privacy.

#### EXTERNALLY

A concrete imprinted driveway provides double width parking spaces, a pathway to the rear garden.