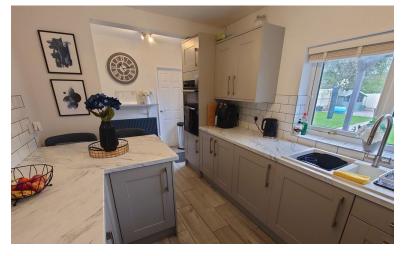

## BREAKFAST KITCHEN

17' 2" x 8' 4" (5.23m x 2.54m)

Comprising an updated well appointed kitchen with base and wall units, worksurfaces, single drainer sink, built in double oven and hob, breakfast bar area, splash back tiling, window to the rear and a rear access door to the garden, radiator. Store cupboard. Window to the rear.