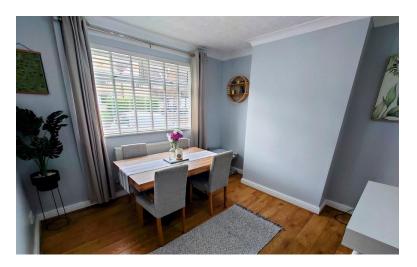

### DINING ROO M 10' 11" x 10' 11" (3.33m x 3.33m) Window to the front, radiator.